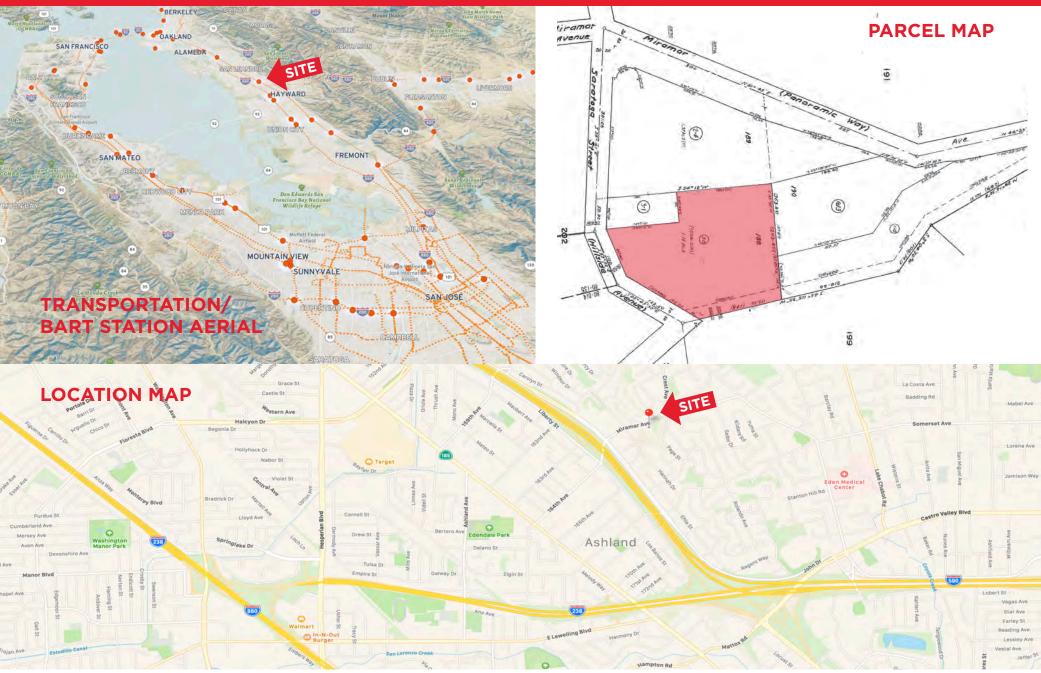

# 16432 SARATOGA STREET

SAN LEANDRO, CA 94578

PROPERTY IS IN AN UNINCORPORATED AREA OF ALAMEDA COUNTY CASTRO VALLEY AREA GENERAL PLAN & ZONING APPLIES

- Gross Site Area: ±48,787 SF (±1.12 AC)
- Site in the Foothills of the East Bay
- Views of San Francisco, Alameda & the Peninsula
- General Plan Provides for 23-29 Dwelling Units per Acre (29 du/ac)
- Can be Developed as Apartments or Condos
- APN 80A-0200-033-03
- Please call for pricing

# **±1.12 AC LAND FOR SALE**

MIRAMAR AVE

RESIDENTIAL DEVELOPMENT SITE