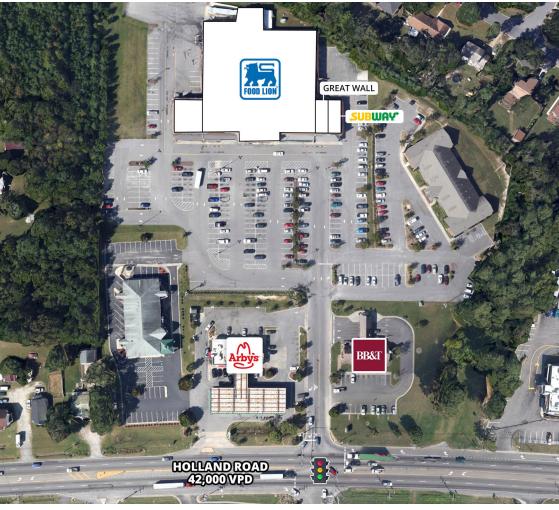

## **PROPERTY OVERVIEW**

Oak Ridge Shopping Center is a top performing Food Lion anchored neighborhood center strategically located on Holland Road in Suffolk, VA. Oak Ridge is home to popular national and local retailers such as Subway, Arby's, and BB&T. Adjacent retail traffic drivers include McDonald's, Dunkin, Rite Aid, O'Reilly's Auto, and more. The shopping center provides patrons with convenient and immediate access to US-58 and US-13.

## **PROPERTY HIGHLIGHTS**

- Recently renovated and strong performing Food Lion, the dominant grocer in trade area.
- Proximity to US-13 pulls customers from large trade area.
- Traffic counts set to increase with widening of Holland Road (2020).