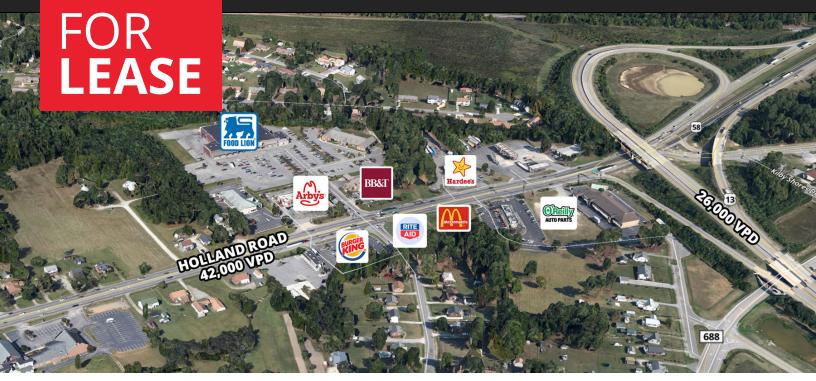

## **PROPERTY OVERVIEW**

Oak Ridge Shopping Center is a top performing Food Lion anchored neighborhood center strategically located on Holland Road in Suffolk, VA. Oak Ridge is home to popular national and local retailers such as Subway, Arby's, and BB&T. Adjacent retail traffic drivers include McDonald's, Dunkin, Rite Aid, O'Reilly's Auto, and more. The shopping center provides patrons with convenient and immediate access to US-58 and US-13.

## **PROPERTY HIGHLIGHTS**

- Recently renovated and strong performing Food Lion, the dominant grocer in trade area.
- Proximity to US-13 pulls customers from large trade area.
- Traffic counts set to increase with widening of Holland Road (2020).