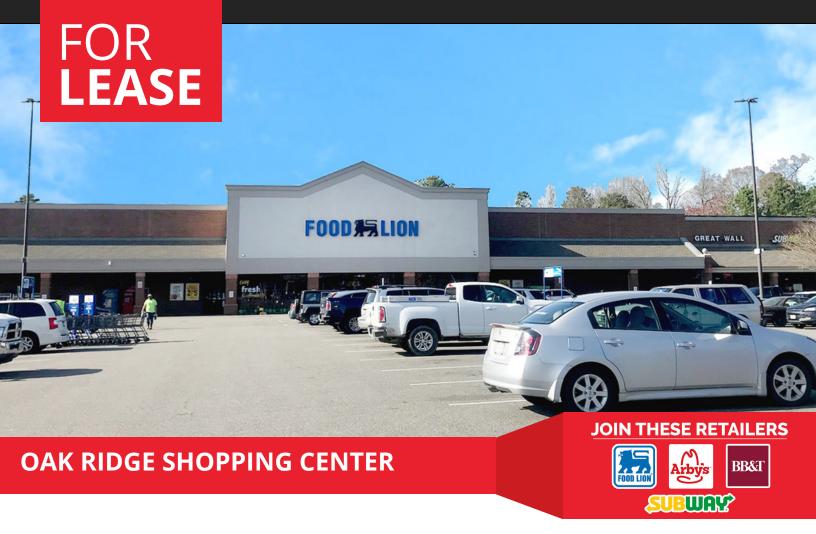

## **PROPERTY OVERVIEW**

Oak Ridge Shopping Center is a top performing Food Lion anchored neighborhood center strategically located on Holland Road in Suffolk, VA. Oak Ridge is home to popular national and local retailers such as Subway, Arby's, and BB&T. Adjacent retail traffic drivers include McDonald's, Dunkin, Rite Aid, O'Reilly's Auto, and more. The shopping center provides patrons with convenient and immediate access to US-58 and US-13.

## **PROPERTY HIGHLIGHTS**

- Recently renovated and strong performing Food Lion, the dominant grocer in trade area.
- Proximity to US-13 pulls customers from large trade area.
- Traffic counts set to increase with widening of Holland Road (2020).