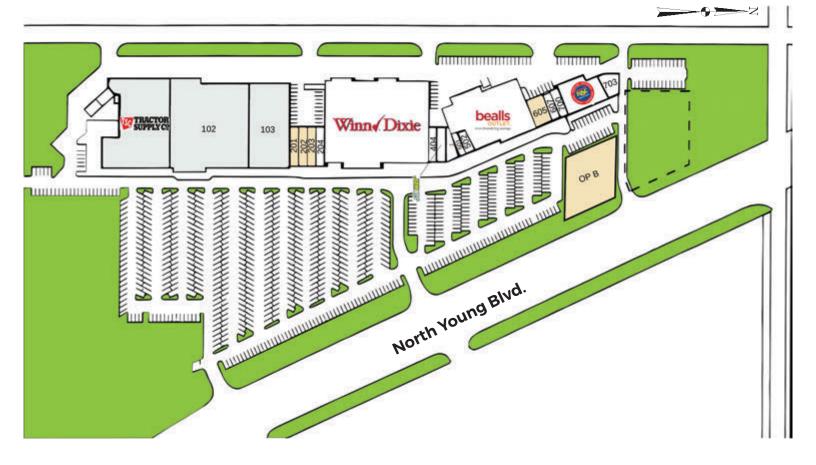

## SITE PLAN

| 201       | AVAILABLE              | 1,600  | 502       | Health Food              | 750     |
|-----------|------------------------|--------|-----------|--------------------------|---------|
| 202       | AVAILABLE              | 2,000  | 503/601-4 | Beall's Outlet           | 18,960  |
| 203       | AVAILABLE              | 1,600  | 605       | AVAILABLE                | 1,950   |
| 204       | Simplistic Salon       | 1,200  | 607       | Lifesouth                | 1,300   |
| 300/401-3 | Winn-Dixie Marketplace | 44,500 | 700       | Nail Salon               | 1,500   |
| 404       | Mitch's Jewelry        | 2,000  | 701/702   | Rent-A-Center            | 5,250   |
| 405       | Subway                 | 1,550  | 703       | Myas' Chinese Restaurant | 1,927   |
| 406       | Little Caesar's        | 1,327  | OP-B      | AVAILABLE                | 0.44 AC |
| 501       | Cash Kwick             | 750    |           |                          |         |