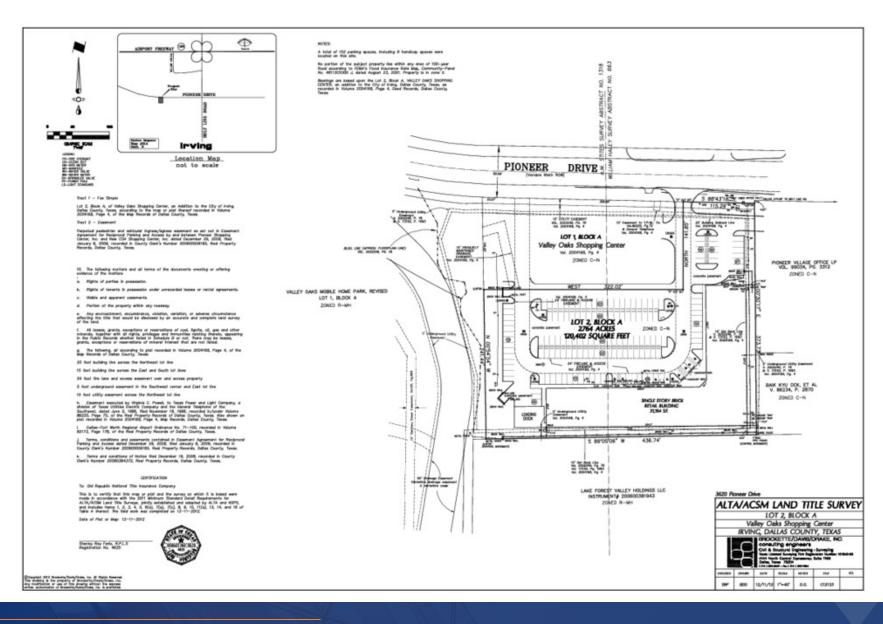

#### **Property Overview**

This 31,326 SF neighborhood multi-tenant shopping center is situated on approximately 2.7 acres of land. It is located on West Pioneer Drive near the intersection of North Belt Line and West Pioneer Drive, minutes from TX-183.