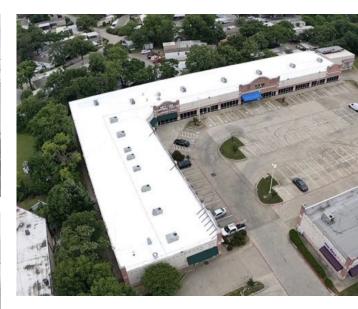

#### **Property Overview**

This 31,326 SF neighborhood multi-tenant shopping center is situated on approximately 2.7 acres of land. It is located on West Pioneer Drive near the intersection of North Belt Line and West Pioneer Drive, minutes from TX-183.