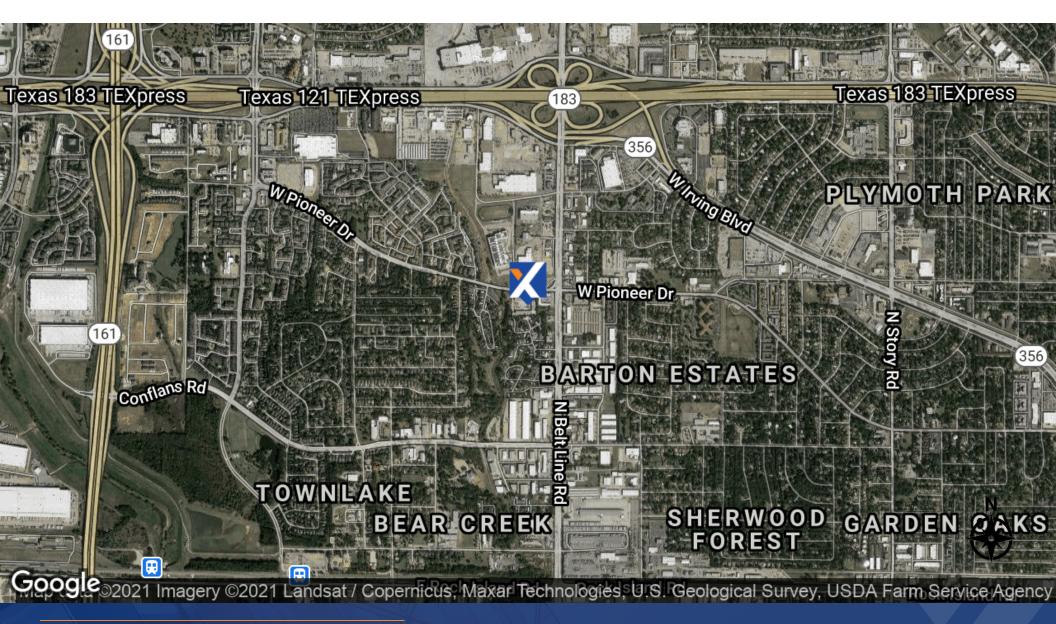

#### **Property Overview**

This 31,326 SF neighborhood multi-tenant shopping center is situated on approximately 2.7 acres of land. It is located on West Pioneer Drive near the intersection of North Belt Line and West Pioneer Drive, minutes from TX-183.