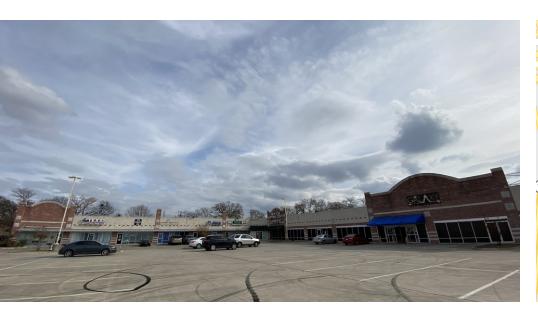

#### **Property Overview**

This 31,326 SF neighborhood multi-tenant shopping center is situated on approximately 2.7 acres of land. It is located on West Pioneer Drive near the intersection of North Belt Line and West Pioneer Drive, minutes from TX-183.