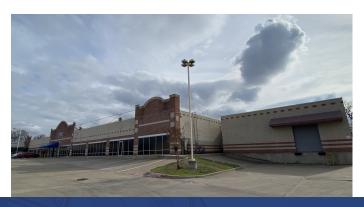

#### **Property Overview**

This 31,326 SF neighborhood multi-tenant shopping center is situated on approximately 2.7 acres of land. It is located on West Pioneer Drive near the intersection of North Belt Line and West Pioneer Drive, minutes from TX-183.