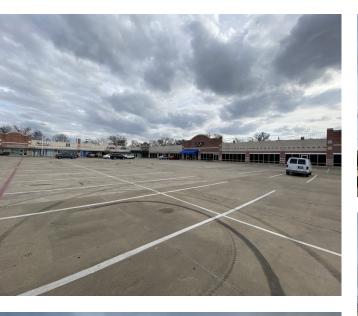

#### **Property Overview**

This 31,326 SF neighborhood multi-tenant shopping center is situated on approximately 2.7 acres of land. It is located on West Pioneer Drive near the intersection of North Belt Line and West Pioneer Drive, minutes from TX-183.