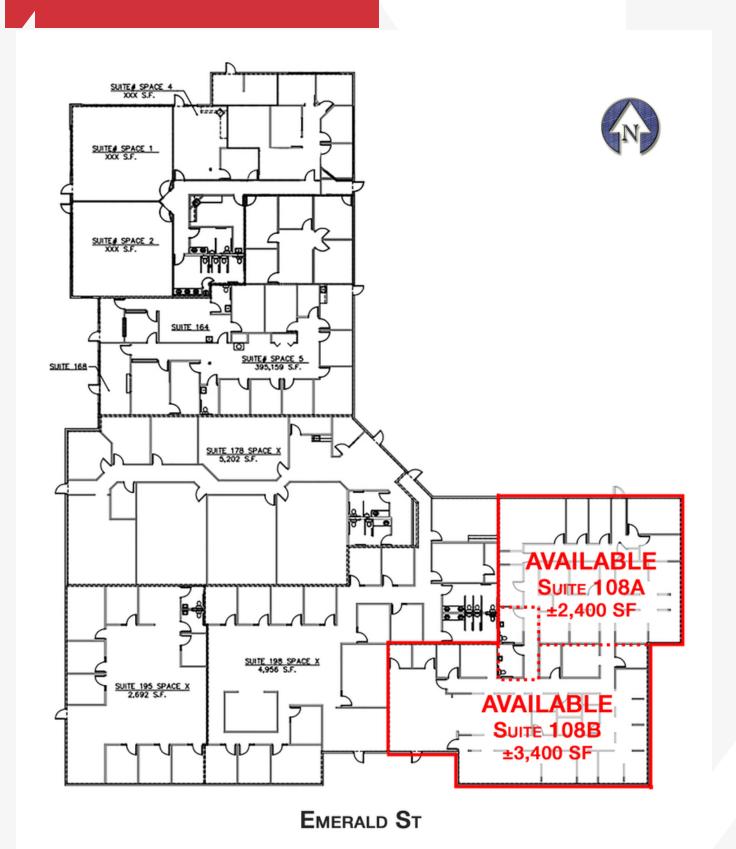

#### Medical/Office Suite

8950 Emerald St, Suite 108, Boise

#### **AVAILABLE PROPERTY**

Location Northeast Corner of

Emerald St and N Maple

Grove Rd

**Building Size** 27,204 SF

**Availability** 2,400 - 5,800 SF

**Lease Rate** \$13.50 SF/yr (NNN)

Lot Size 2.46 Acres