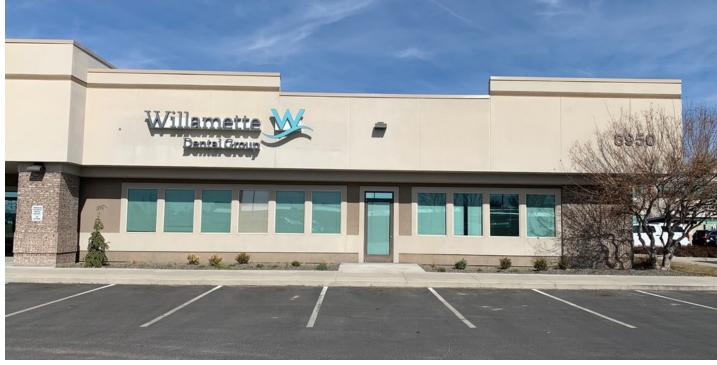

#### Medical/Office Suite

8950 Emerald St, Suite 108, Boise

#### SITE INFORMATION

- · Professional office suite centrally located at the Northeast corner of N Maple Grove Rd and Emerald St
- Existing dental office
- Newer construction with ample free parking
- Fiber optics available to the building
- Close to Boise Towne Square Mall and other retail, restaurants and services
- · Located along the Boise city bus line
- Monument signage available on both Emerald and Maple Grove
- Contact Agent for Showing Instructions