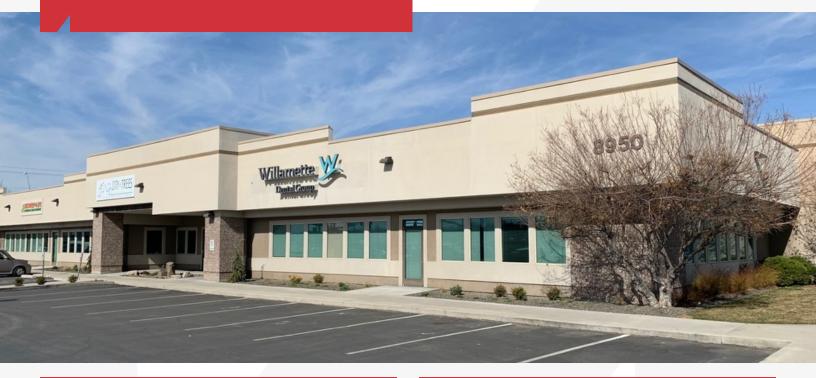

#### Medical/Office Suite

8950 Emerald St, Suite 108, Boise

#### **AVAILABLE PROPERTY**

Location Northeast Corner of

Emerald St and N Maple

Grove Rd

**Building Size** 27,204 SF

**Availability** 2,400 - 5,800 SF

**Lease Rate** \$13.50 SF/yr (NNN)

Lot Size 2.46 Acres

#### SITE INFORMATION

- · Professional office suite centrally located at the Northeast corner of N Maple Grove Rd and Emerald St
- Existing dental office
- Newer construction with ample free parking
- Fiber optics available to the building
- Close to Boise Towne Square Mall and other retail, restaurants and services
- · Located along the Boise city bus line
- Monument signage available on both Emerald and Maple Grove
- Contact Agent for Showing Instructions