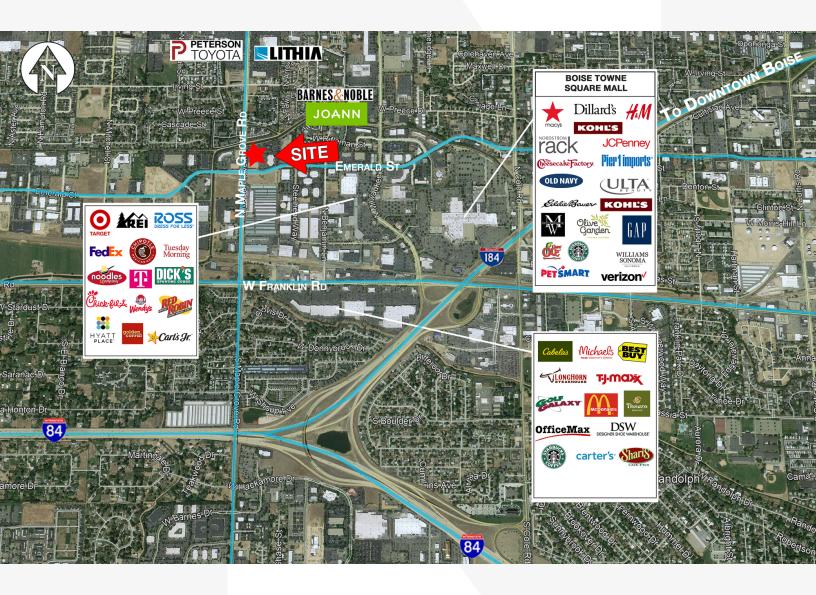

#### **AVAILABLE PROPERTY**

Location Northeast Corner of

Emerald St and N Maple

Grove Rd

**Building Size** 27,204 SF

**Availability** 2,400 - 5,800 SF

**Lease Rate** \$13.50 SF/yr (NNN)

Lot Size 2.46 Acres

#### SITE INFORMATION

- · Professional office suite centrally located at the Northeast corner of N Maple Grove Rd and Emerald St
- Existing dental office
- Newer construction with ample free parking
- Fiber optics available to the building
- Close to Boise Towne Square Mall and other retail, restaurants and services
- · Located along the Boise city bus line
- Monument signage available on both Emerald and Maple Grove
- Contact Agent for Showing Instructions