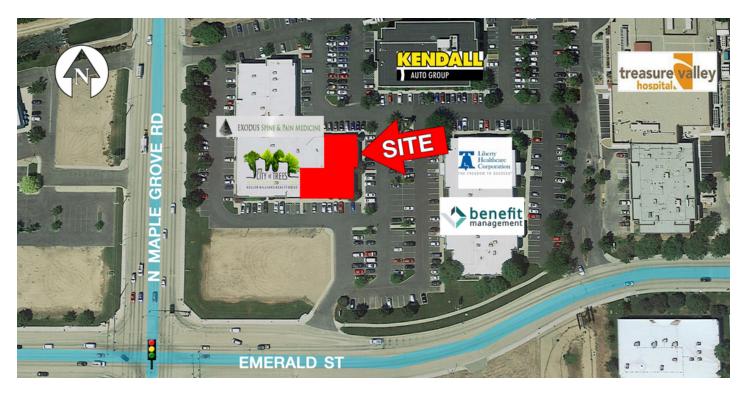

#### **AVAILABLE PROPERTY**

Location Northeast Corner of

Emerald St and N Maple

Grove Rd

**Building Size** 27,204 SF

**Availability** 2,400 - 5,800 SF

**Lease Rate** \$13.50 SF/yr (NNN)

Lot Size 2.46 Acres

#### SITE INFORMATION

- · Professional office suite centrally located at the Northeast corner of N Maple Grove Rd and Emerald St
- Existing dental office
- Newer construction with ample free parking
- Fiber optics available to the building
- Close to Boise Towne Square Mall and other retail, restaurants and services
- · Located along the Boise city bus line
- Monument signage available on both Emerald and Maple Grove
- Contact Agent for Showing Instructions