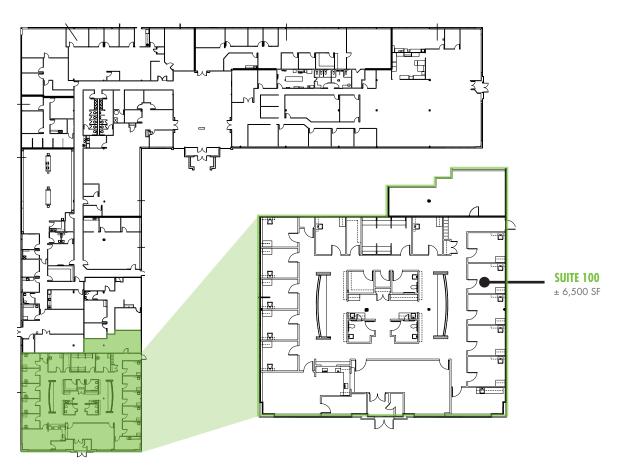

## **MERIDIAN PARK PLACE TWO**

12400

**NORTH MERIDIAN STREET** 

Carmel, IN 46032





## **BEAUTIFUL SETTING**

Meridian Park Place is a single story Class A office building nestled in a beautiful wooded setting within the city of Carmel, Indiana.

- + 3 minutes to I-465
- + Great medical space with signage
- + Ample parking
- + Meridian Street signage opportunity
- + Abundant area amenities including restaurants, banks, hotels, and retail
- + Close proximity to Ritz Charles, an elegant catering & conference center









# FOR LEASE MERIDIAN PARK PLACE TWO



## **GREAT MEDICAL SPACE**









### **AMENITY RICH LOCATION**

Meridian Park Place is conveniently located with easy access to I-465 via Meridian Street.



- 1. Brocolli Bills 2.Bellacino's Pizza
- & Grinders
- 4. Yogurtz

- 8. Starbucks
- 9. Jason's Deli
- 12. Max & Erma's
- - 13. Wild Eggs
  - 15. Blaze Pizza 16. Panda Express
  - 17. Which Wich 18. Miracle Sushi

19. Brockway Pub

- 21. Stacked Pickle
- 22. Starbucks
- 23. Bru Burger

- 1. Highpointe

- 5. Main Street 6. Sophia Square
- 7. Old Town Monon

- - 10. Providence at Old

  - 12. Lakes of Carmel
  - 13. Baldwin Chambers
  - 14. The Residences 15. Carmel Center

- 1. Hilton Garden Inn
- 2. Carmel Shopping Center
- 3. Meijer
- 4. Hampton Inn
- 5. Renaissance Hotel
- 6. Ritz Charles

## FOR LEASE MERIDIAN PARK PLACE TWO

## 12400 NORTH MERIDIAN ST. Car