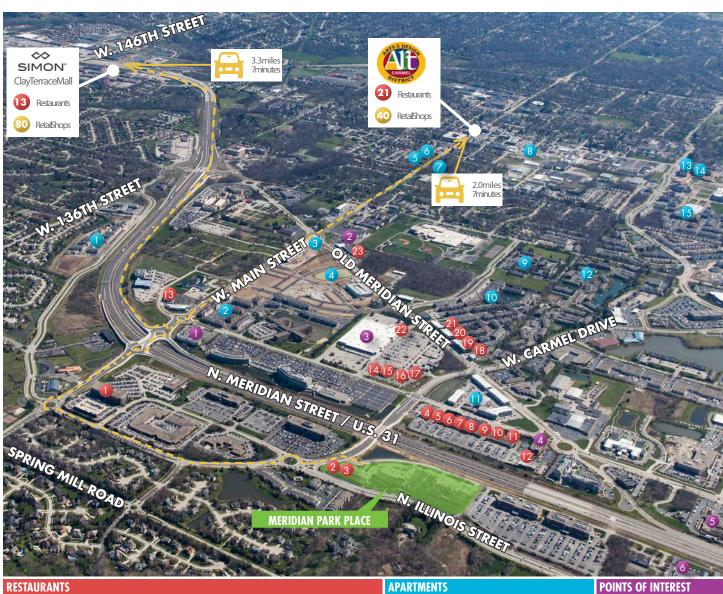

### **AMENITY RICH LOCATION**

Meridian Park Place is conveniently located with easy access to I-465 via Meridian Street.

- 1. Brocolli Bills 2.Bellacino's Pizza
- & Grinders
- 4. Yogurtz

- 8. Starbucks
- 9. Jason's Deli
- 12. Max & Erma's
- - 13. Wild Eggs
  - 15. Blaze Pizza 16. Panda Express
  - 17. Which Wich 18. Miracle Sushi

19. Brockway Pub

- 21. Stacked Pickle
- 22. Starbucks
- 23. Bru Burger

- 1. Highpointe

- 5. Main Street 6. Sophia Square
- 7. Old Town Monon

- - 10. Providence at Old

  - 12. Lakes of Carmel
  - 13. Baldwin Chambers
  - 14. The Residences 15. Carmel Center

- 1. Hilton Garden Inn
- 2. Carmel Shopping Center
- 3. Meijer
- 4. Hampton Inn
- 5. Renaissance Hotel
- 6. Ritz Charles