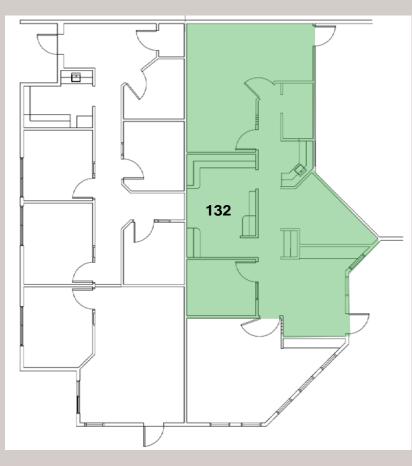

## Floorplan for Suite 132 & Suite 182

### 190 W. Magee

- Total Building Size: 9,149
- Class "A" office Building
- Covered and surface parking
- Building signage available
- Suite 132
- 1,170 square feet
- \$18.50 PSF Modified Gross

Exclusively Represented by: