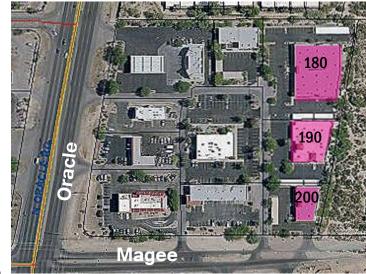

#### **Ridge View Plaza**

Ridge View Plaza is strategically located along North Oracle Road (HWY 77), just north of Ina, gateway to the fastest growing side of Tucson, and on into Oro Valley. All three, contemporary buildings have wonderful courtyards, along with landscaped backyards featuring spectacular views of the Catalina Mountains. Your office will be minutes away from restaurants, retail shopping, and your drive home.

### 180 W. Magee

Exclusively Represented by: Tucson Realty & Trust Co. Mike Gross <sub>C. 520.977.0144</sub> or Doug Richardson <sub>C. 520.205.2718</sub> O. 520.577.7000

### 190 W. Magee

- Total Building Size: 9,149
- Class "A" office Building
- Covered and surface parking
- Building signage available
- Suite 132
- 1,170 square feet
- \$18.50 PSF Modified Gross

Exclusively Represented by:

### 200 W. Magee

- Total Building Size: 5,048
- Class "A" office Building

 Covered and surface parking

- Building signage available
- **\$20.50 Per Square Foot** - **Full Service** (excluding janitorial service)