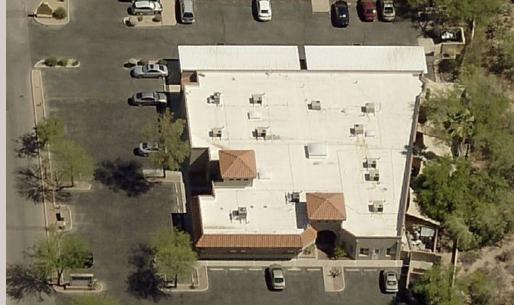

### 190 W. Magee

- Total Building Size: 9,149
- Class "A" office Building
- Covered and surface parking
- Building signage available
- Suite 132
- 1,170 square feet
- \$18.50 PSF Modified Gross

Exclusively Represented by: