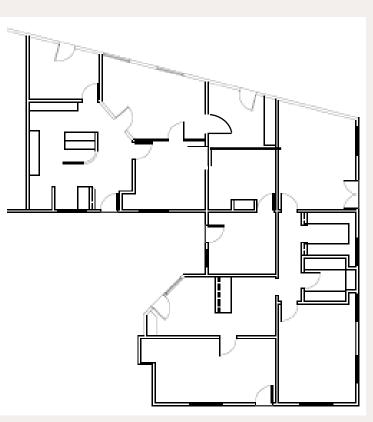

Suites available, can be further divided
- 5132 square feet
- \$18.50 per square foot Modified Gross

Exclusively Represented by: Tucson Realty & Trust Co. Mike Gross <sub>C. 520.977.0144</sub> or Doug Richardson <sub>C. 520.205.2718</sub> O. 520.577.7000



Southwest Expertise, Global Capability

333 N. Wilmot Rd., Ste 340 Tucson, AZ 85711 phone: 520.577.7000 www.tucsonrealty.com





## Floorplan for Suite 132 & Suite 182





### 190 W. Magee

- Total Building Size: 9,149
- Class "A" office Building
- Covered and surface parking
- Building signage available
- Suite 132
- 1,170 square feet
- \$18.50 PSF Modified Gross

Exclusively Represented by:

Tucson Realty & Trust Co. Mike Gross C. 520.977.0144 or Doug Richardson C. 520.205.2718 0. 520.577.7000



Fully Leased

F

0

R

Ε

A

S

Ε





•

### 200 W. Magee

- Total Building Size: 5,048
- Class "A" office Building

 Covered and surface parking

- Building signage available
- **\$20.50 Per Square Foot** - **Full Service** (excluding janitorial service)

Exclusively Represented by: Tucson Realty & Trust Co. Mike Gross <sub>C. 520.977.0144</sub> or Doug Richardson <sub>C. 520.205.2718</sub> O. 520.577.7000