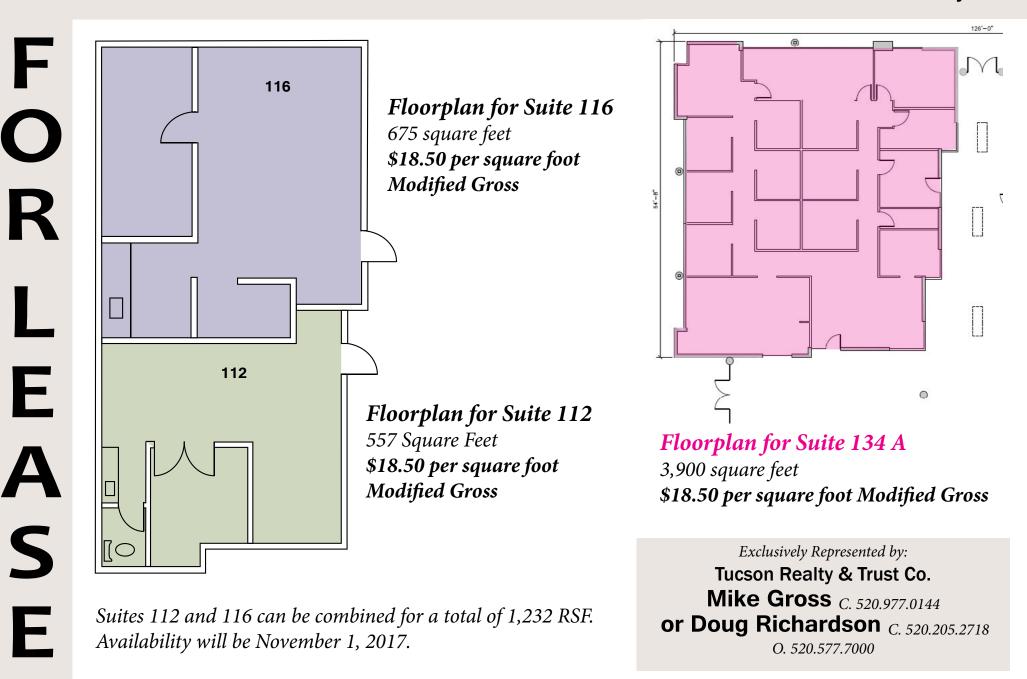

.7000





# 180 W. Magee

F O

R

Ε

A

S

E

- Total Building Size: 14,969
- Class "A" office Building
- single story building with great access and an existing floor plan that the Owner will improve and modify for mutually agreeable lease terms
- Skylights open the common area breezeway
- Common area amenities include a small kitchen / break room
- Covered and surface parking
- Building signage available
- 3 Suites available, can be further divided
- 5132 square feet
- \$18.50 per square foot Modified Gross

Exclusively Represented by: Tucson Realty & Trust Co. Mike Gross <sub>C. 520.977.0144</sub> or Doug Richardson <sub>C. 520.205.2718</sub> O. 520.577.7000



Southwest Expertise, Global Capability

333 N. Wilmot Rd., Ste 340 Tucson, AZ 85711 phone: 520.577.7000 www.tucsonrealty.com





## Floorplan for Suite 132 & Suite 182





### 190 W. Magee

- Total Building Size: 9,149
- Class "A" office Building
- Covered and surface parking
- Building signage available
- Suite 132
- 1,170 square feet
- \$18.50 PSF Modified Gross

Exclusively Represented by:

Tucson Realty & Trust Co. Mike Gross C. 520.977.0144 or Doug Richardson C. 520.205.2718 0. 520.577.7000



Fully Leased

F

0

R

Ε

A

S

Ε





•

### 200 W. Magee

- Total Building Size: 5,048
- Class "A" office Building

 Covered and surface parking

- Building signage available
- **\$20.50 Per Square Foot** - **Full Service** (excluding janitorial service)

Exclusively Represented by: Tucson Realty & Trust Co. Mike Gross <sub>C. 520.977.0144</sub> or Doug Richardson <sub>C. 520.205.2718</sub> O. 520.577.7000