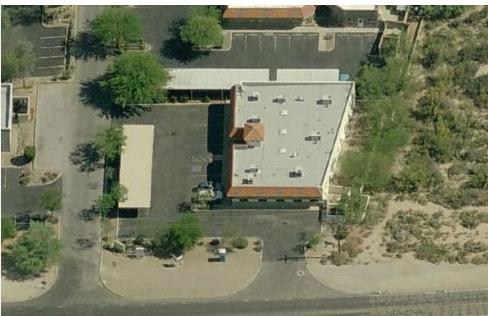

#### **Ridge View Plaza**

Ridge View Plaza is strategically located along North Oracle Road (HWY 77), just north of Ina, gateway to the fastest growing side of Tucson, and on into Oro Valley. All three, contemporary buildings have wonderful courtyards, along with landscaped backyards featuring spectacular views of the Catalina Mountains. Your office will be minutes away from restaurants, retail shopping, and your drive home.