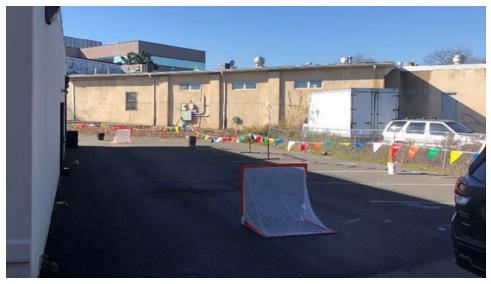

#### **PROPERTY HIGHLIGHTS**

- ±7.424 SF Building on ±0.53-Acre Lot
- Newly Renovated Facade and Parking Lot
- Stable Tenants with Long Term Lease
- Excellent Visibility from Busy Springfield Avenue (Nearly 200' of Frontage on Victory Road)
- Current Tenants are Ester's Treats (Bakery) and Front and Center (Performing Arts Education)
- Can Be Delivered Vacant with Proper Notice
- Taxes at \$24,046.98 (2020)