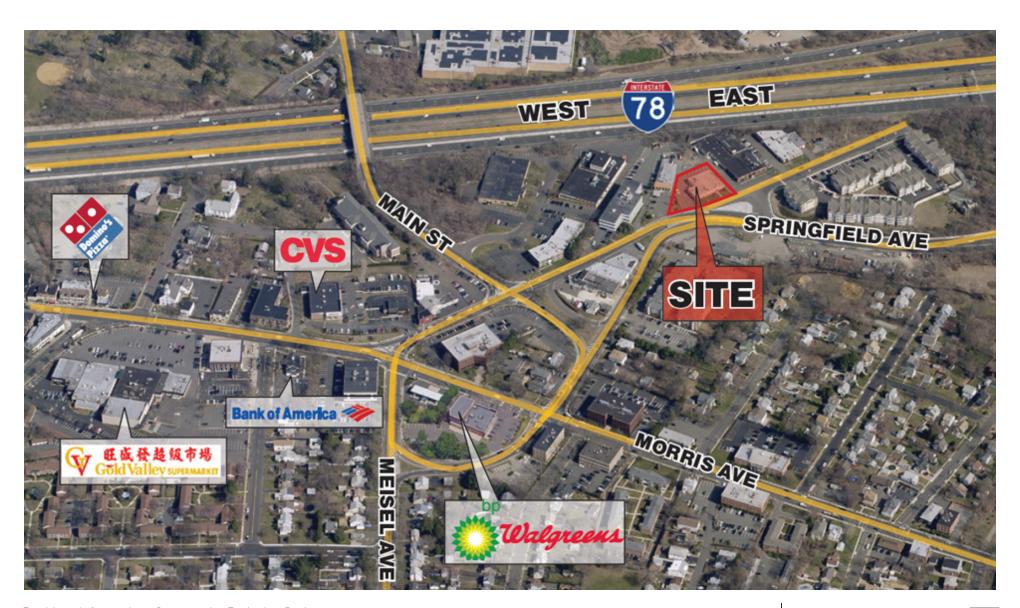

#### **LOCATION DESCRIPTION**

Approx. 2 Miles to I-78

Approx. 2.4 Miles to Route 22 Approx. 9.4 Miles to NJ Turnpike

Approx. 10.2 Miles to Newark Liberty International Airport