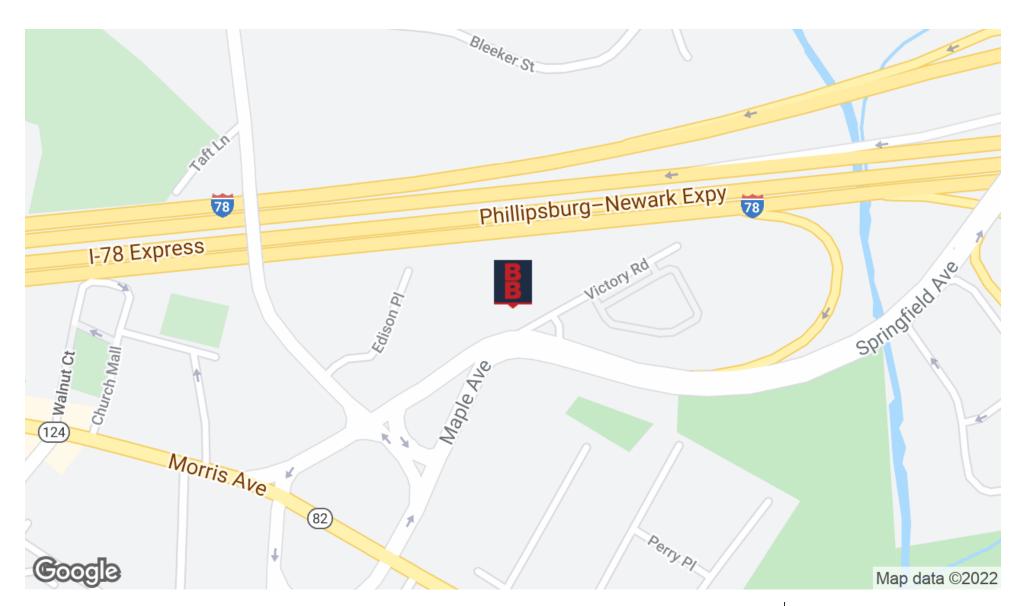

#### **LOCATION DESCRIPTION**

Approx. 2 Miles to I-78

Approx. 2.4 Miles to Route 22 Approx. 9.4 Miles to NJ Turnpike

Approx. 10.2 Miles to Newark Liberty International Airport