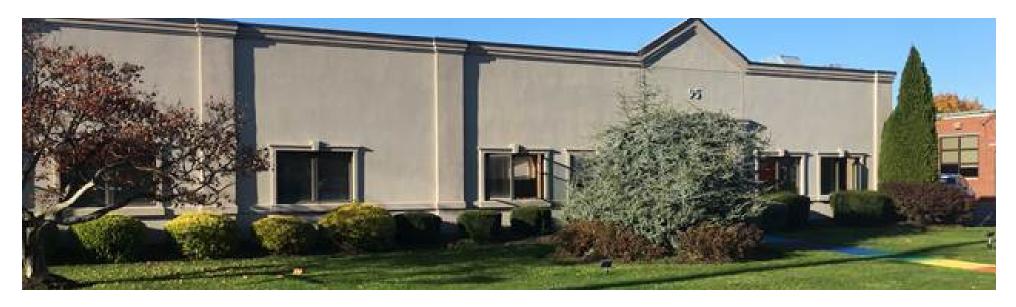

#### **PROPERTY HIGHLIGHTS**

- ±7.424 SF Building on ±0.53-Acre Lot
- Newly Renovated Facade and Parking Lot
- Stable Tenants with Long Term Lease
- Excellent Visibility from Busy Springfield Avenue (Nearly 200' of Frontage on Victory Road)
- Current Tenants are Ester's Treats (Bakery) and Front and Center (Performing Arts Education)
- Can Be Delivered Vacant with Proper Notice
- Taxes at \$24,046.98 (2020)