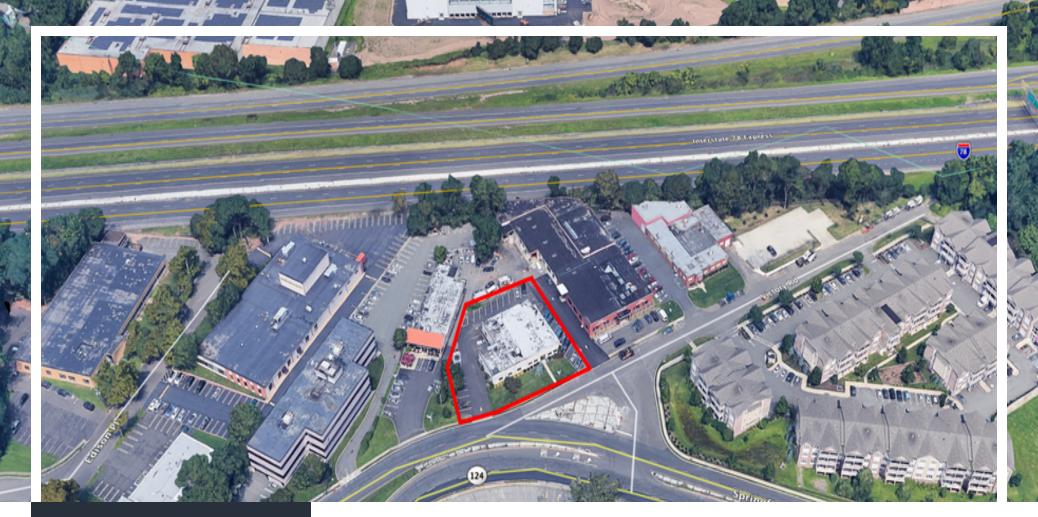

# ±7,424 SF INVESTMENT OPPORTUNITY OR CAN BE DELIVERED VACANT

89-95 Victory Road, Springfield, NJ 07081

For More Information, Contact the Exclusive Brokers

JOHN R. LONGO

Senior Director

ilongo@blauberg.com 973.379.6644 x129

#### **LOCATION DESCRIPTION**

Approx. 2 Miles to I-78

Approx. 2.4 Miles to Route 22 Approx. 9.4 Miles to NJ Turnpike

Approx. 10.2 Miles to Newark Liberty International Airport

#### **PROPERTY HIGHLIGHTS**

- ±7.424 SF Building on ±0.53-Acre Lot
- Newly Renovated Facade and Parking Lot
- Stable Tenants with Long Term Lease
- Excellent Visibility from Busy Springfield Avenue (Nearly 200' of Frontage on Victory Road)
- Current Tenants are Ester's Treats (Bakery) and Front and Center (Performing Arts Education)
- Can Be Delivered Vacant with Proper Notice
- Taxes at \$24,046.98 (2020)