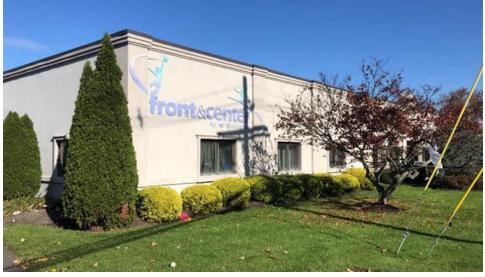

#### **PROPERTY HIGHLIGHTS**

- ±7.424 SF Building on ±0.53-Acre Lot
- Newly Renovated Facade and Parking Lot
- Stable Tenants with Long Term Lease
- Excellent Visibility from Busy Springfield Avenue (Nearly 200' of Frontage on Victory Road)
- Current Tenants are Ester's Treats (Bakery) and Front and Center (Performing Arts Education)
- Can Be Delivered Vacant with Proper Notice
- Taxes at \$24,046.98 (2020)