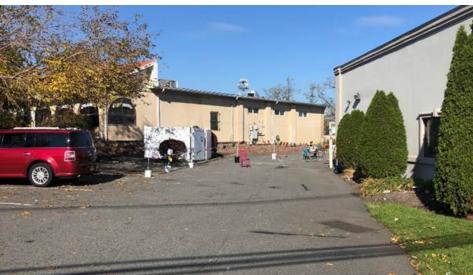

#### **PROPERTY HIGHLIGHTS**

- ±7.424 SF Building on ±0.53-Acre Lot
- Newly Renovated Facade and Parking Lot
- Stable Tenants with Long Term Lease
- Excellent Visibility from Busy Springfield Avenue (Nearly 200' of Frontage on Victory Road)
- Current Tenants are Ester's Treats (Bakery) and Front and Center (Performing Arts Education)
- Can Be Delivered Vacant with Proper Notice
- Taxes at \$24,046.98 (2020)