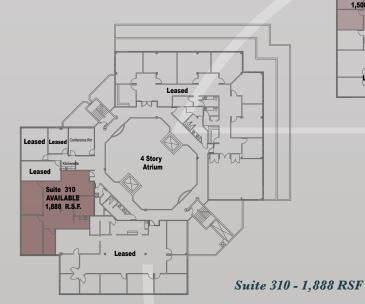

## AVAILABILITIES

Suite 115 - 4,759 RSF • Suite 200 - 6,976 RSF Suite 205 - 1,500 RSF • Suite 310 - 1,888 RSF

(Suite 115/200 - 11,735 RSF via internal staircase)

WWW.CBRE.US/EMBASSYPORTFOLIO

FOR MORE INFORMATION, PLEASE CONTACT:

## Suite 115 - 4,759 RSF

(Suite 115/200 - 11,735 RSF via internal staircase)