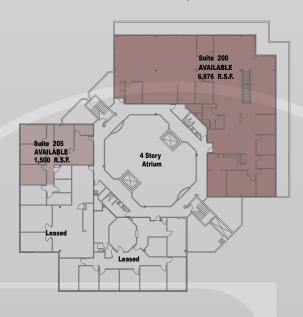

## AVAILABILITIES

Suite 115 - 4,759 RSF • Suite 200 - 6,976 RSF Suite 205 - 1,500 RSF • Suite 310 - 1,888 RSF

(Suite 115/200 - 11,735 RSF via internal staircase)

WWW.CBRE.US/EMBASSYPORTFOLIO

FOR MORE INFORMATION, PLEASE CONTACT:

## Rental Rate: \$18.50 per RSF

- Rates include parking, in-suite cleaning, water, sewer, and gas.
- Tenant pays in-suite electric and pro-rata share of common area electric.

Suite 200 - 6,976 RSF Suite 205 - 1,500 RSF