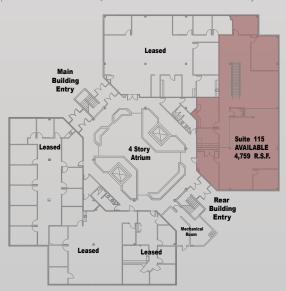

## AVAILABILITIES

Suite 115 - 4,759 RSF • Suite 200 - 6,976 RSF Suite 205 - 1,500 RSF • Suite 310 - 1,888 RSF

(Suite 115/200 - 11,735 RSF via internal staircase)

WWW.CBRE.US/EMBASSYPORTFOLIO

FOR MORE INFORMATION, PLEASE CONTACT:

## Suite 115 - 4,759 RSF

(Suite 115/200 - 11,735 RSF via internal staircase)