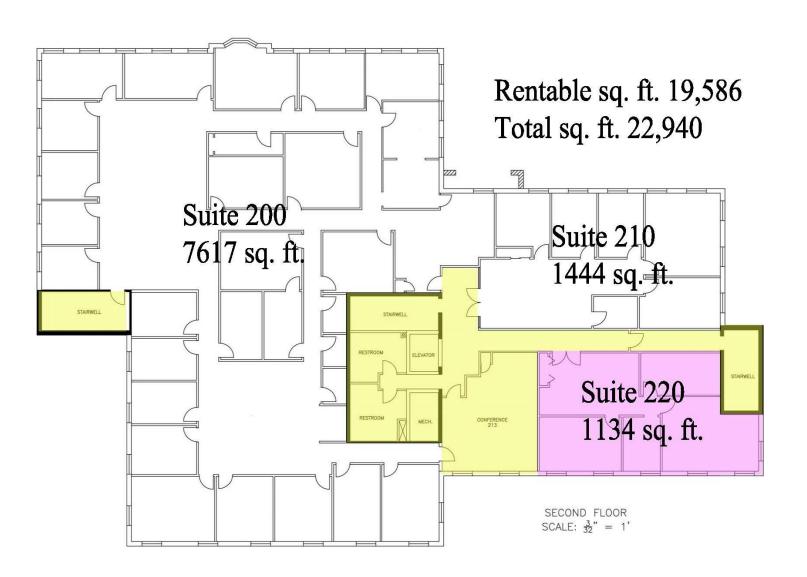

## **FLOOR PLAN**

AJ Thoma III, CCIM 217-403-3425 ajt@cbcdr.com

### PROPERTY DESCRIPTION

The property was originally constructed in 1990 and consists of 22,940 SF on two ADA accessible floors. Currently there is one suite available (June 1), Suite 220 (1,134 SF). Suite 220 is located on the second floor and consists of a private entrance, one executive office, one large office, kitchenette, file room (that could be used as an office, and a reception area (open office). The building features common area restrooms, a shared large conference room on the second floor, and high speed internet (Fiber and cable options). The property is well maintained and professionally managed.