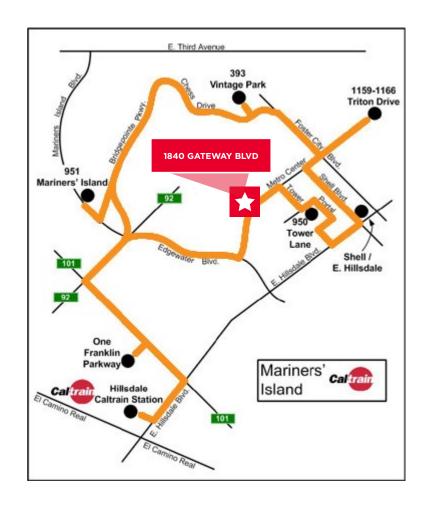

### 1840 Gateway Drive s

San Mateo, California

HOME

HIGHLIGHTS

available

AMENITIES

TRANSPORTATION

CONTACT US