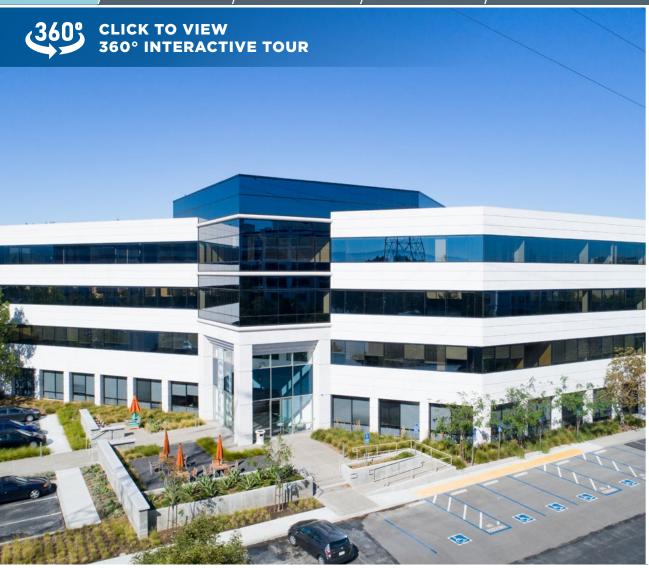

### **Property Highlights:**

- High Identity Class A Office Availability
- Outstanding On-building Freeway visible Signage
- Restaurants, shopping, banks and more within Walking Distance
- Convenient Access to three Bay Area Airports 15 Minutes to San Francisco International Airport, 30 Minutes to San Jose International Airport, 35 minutes to Oakland International Airport
- Excellent Views
- Recently Upgraded Fitness Center Click here for 360° View!
- **EV Charging Sations Being Installed**
- CalTrain Shuttle Available
- New Ownership
- Call to Tour

### 1840 Gateway Drive s

San Mateo, California

HOME

HIGHLIGHTS

available

AMENITIES

TRANSPORTATION

CONTACT US