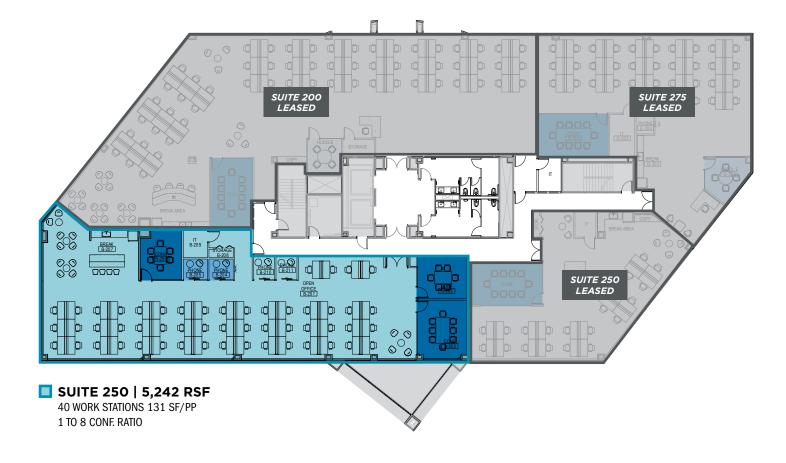

### Available:

Suite **Square Footage** Number

Suite 150: ±3,921 SF 1st Floor Click here for 360° View!

Suite 225: ±5,242 SF 2nd Floor Click here for 360° View!

Click Suite Number to View Floor Plan

**2nd Floor:** ±5,242 SF