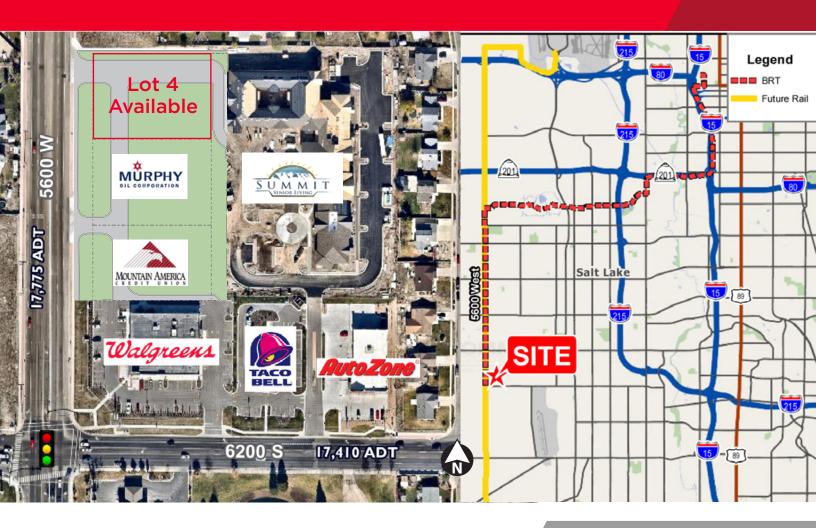

# PAD AVAILABLE

### **Property Highlights**

- Sale/Lease/BTS
- 1 Pad Remaining
- C-2 Zoning (Community Commercial)
- Adjacent to new BRT (Bus Rapid Transit) line & platform, Future TRAX station
- · 2 Blocks east of new Mountain View Corridor
- · Across street from UTA park & ride

## Darrell Tate

Owner / Agent +1 801 303 5438 dtate@comre.com

| Lot Information              | Size     | Status    |
|------------------------------|----------|-----------|
| Lot 1 - Walgreens            |          | SOLD      |
| Lot 2 - Mountain American CU |          | SOLD      |
| Lot 3 - Murphy Oil           |          | SOLD      |
| Lot 4                        | 0.861 AC | AVAILABLE |
| Lot 5 - Summit Senior Living |          | SOLD      |
| Lot 6 - Autozone             |          | SOLD      |
| Lot 7 - Taco Bell            |          | SOLD      |