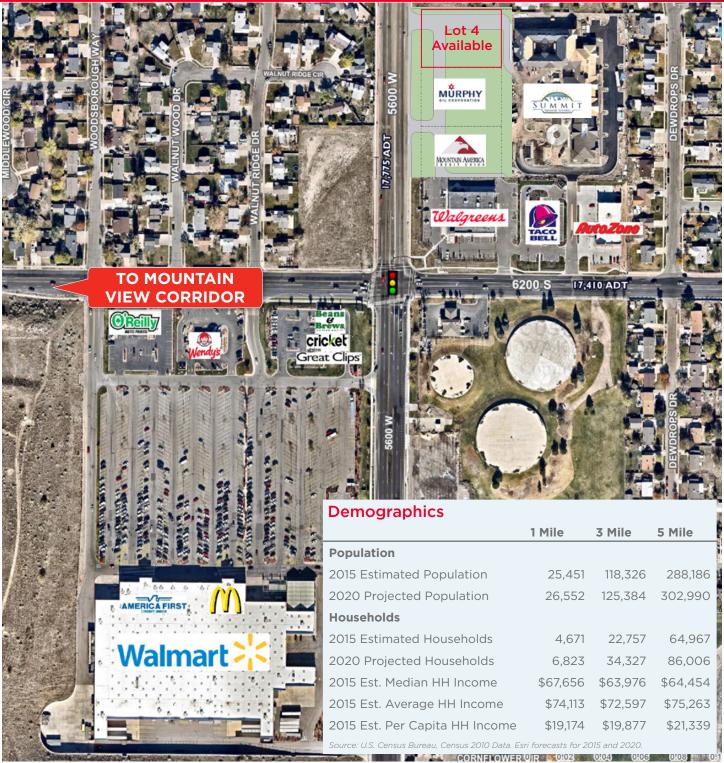

# PAD AVAILABLE

### **Property Highlights**

- Sale/Lease/BTS
- 1 Pad Remaining
- C-2 Zoning (Community Commercial)
- Adjacent to new BRT (Bus Rapid Transit) line & platform, Future TRAX station
- · 2 Blocks east of new Mountain View Corridor
- · Across street from UTA park & ride

## Darrell Tate

Owner / Agent +1 801 303 5438 dtate@comre.com

| Lot Information              | Size     | Status    |
|------------------------------|----------|-----------|
| Lot 1 - Walgreens            |          | SOLD      |
| Lot 2 - Mountain American CU |          | SOLD      |
| Lot 3 - Murphy Oil           |          | SOLD      |
| Lot 4                        | 0.861 AC | AVAILABLE |
| Lot 5 - Summit Senior Living |          | SOLD      |
| Lot 6 - Autozone             |          | SOLD      |
| Lot 7 - Taco Bell            |          | SOLD      |