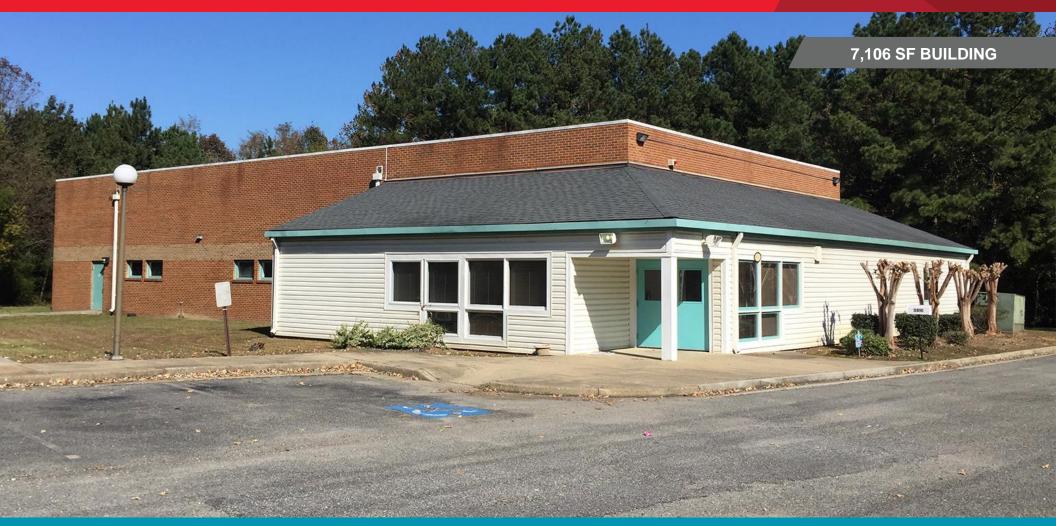

### **Property Features**

- 7,106 SQUARE FOOT BUILDING
- · Can lease entire building, or can be divided
- Immediate access to Chippenham Parkway and 2 miles from Interstate 95
- · Adjacent to restaurants and retail
- Monument/street signage available

| Specifications |                                         |
|----------------|-----------------------------------------|
| Total Size     | 7,106 SF                                |
| Rental Rate    | \$14.00 PSF, net utilities & janitorial |
| Parking        | Plentiful                               |
| Timing         | Available immediately                   |