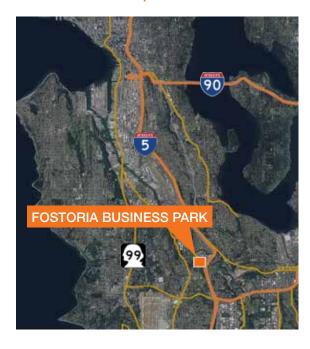

# Fostoria Business Park South Seattle

4455-4497 S 134th Place Suite 4487 Tukwila, WA

5,140 SF total 1,091 SF office

\$0.68 shell \$0.75 office add-on \$0.154 NNN (approximate)

2 grade-level doors

200 amps, 277/480v power