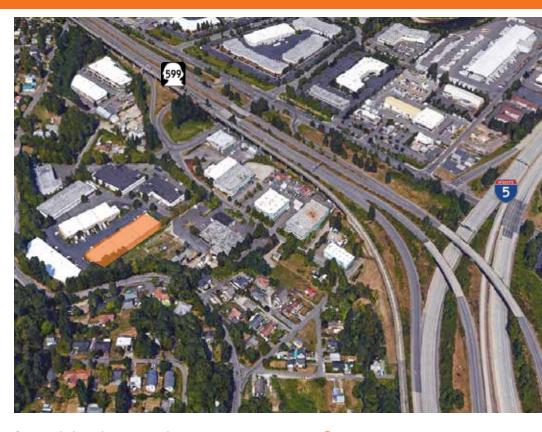

# Fostoria Business Park South Seattle

4455-4497 S 134th Place Suite 4487 Tukwila, WA

5,140 SF total 1,091 SF office

\$0.68 shell \$0.75 office add-on \$0.154 NNN (approximate)

2 grade-level doors

200 amps, 277/480v power

Endcap

± 20' clear height

Immediate access to I-5, I-405, and SR-599

206 area code

Seattle mailing address

No B&O tax

Available now