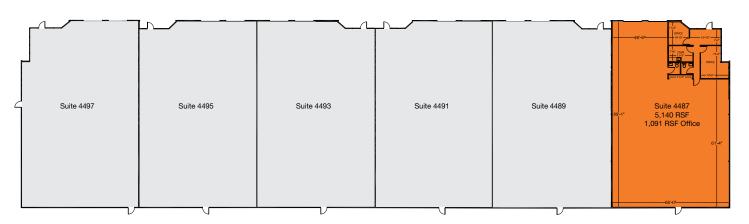

# Fostoria Business Park South Seattle

4455-4497 S 134th Place Suite 4487 Tukwila, WA

5,140 SF total 1,091 SF office

\$0.68 shell \$0.75 office add-on \$0.154 NNN (approximate)

2 grade-level doors

200 amps, 277/480v power

Endcap

± 20' clear height

Immediate access to I-5, I-405, and SR-599

206 area code

Seattle mailing address

No B&O tax

Available now