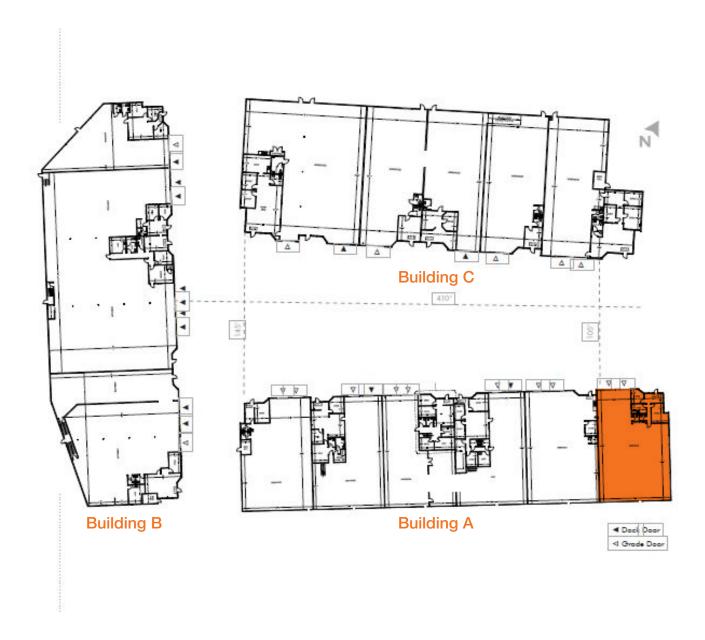

# For Lease

# Fostoria Business Park South Seattle

4455-4497 S 134th Place Suite 4487 Tukwila, WA

5,140 SF total 1,091 SF office

\$0.68 shell \$0.75 office add-on \$0.154 NNN (approximate)

2 grade-level doors

200 amps, 277/480v power

Endcap

± 20' clear height

Immediate access to I-5, I-405, and SR-599

206 area code

Seattle mailing address

No B&O tax

Available now



## fostoriabusinesspark.com



### Contact

**Evan Lugar** 206.248.6505 elugar@kiddermathews.com

**Tony Miltenberger, SIOR** 206.248.7307 tonym@kiddermathews.com



# For Lease

## Fostoria Business Park - Building A





### Contact

**Evan Lugar** 206.248.6505 elugar@kiddermathews.com

**Tony Miltenberger, SIOR** 206.248.7307 tonym@kiddermathews.com



## Fostoria Business Park - Building A



### Contact

Evan Lugar 206.248.6505 elugar@kiddermathews.com **Tony Miltenberger, SIOR** 206.248.7307 tonym@kiddermathews.com