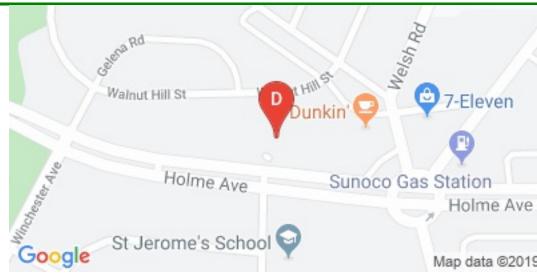

### **FEATURES**

- Shopping center of approximately 30,000 sq. ft. prominently located along Holme Avenue at Holme Circle.
- Conveniently accessible from Welsh Road, Holme Avenue and the signalized intersection of Holme Avenue and Welsh Road.
- SEPTA Commuter Bus Service, Routes 20 & 50, with stops at the property.
- Strategically located on Holme Avenue, minutes from Routes 1 (Roosevelt Blvd), 13, 73, and 95, providing access throughout the Philadelphia Metropolitan area.