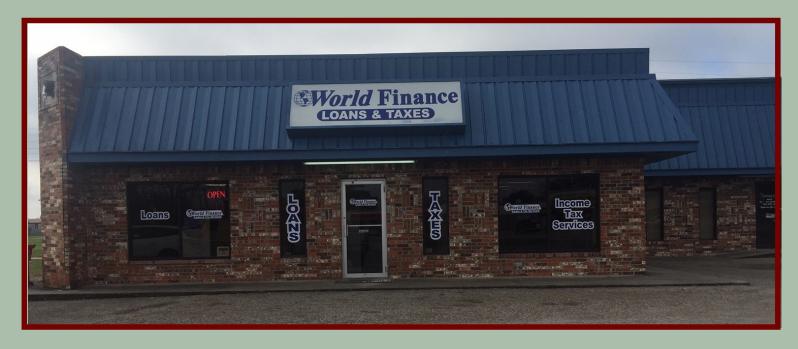

### **FOR SALE**

430-432 W. Avenue J, Robstown, TX

SALE PRICE: \$840,000.00

BLDG. SIZE: 5,600 SF

LOT SIZE: 0.76 Acres (32,990 SF)

LEGAL DESC.: PARKSIDE-RBST W/2 OF LT 14, ALL LTS 15 & 16

PARKSIDE-RBST LTS 12, 13 & E/2 OF LT 14

COMMENTS: Investment opportunity with added value potential. This

retail center in Robstown, Texas has always had a high occupancy. It's located across from the Robstown High School and the bypass heading west to Alice, Texas.

#### 430-432 W. Avenue J, Robstown, TX

For more information please contact: Joe Adame, SIOR, CCIM 361-877-1921 / 361-880-5888 joe@joeadame.com