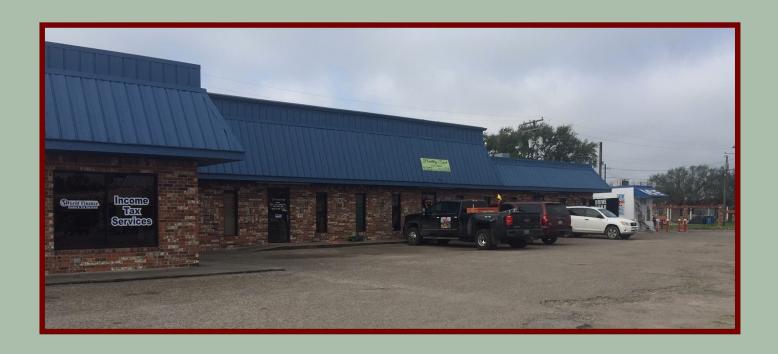

COMMENTS: Investment opportunity with added value potential. This

retail center in Robstown, Texas has always had a high occupancy. It's located across from the Robstown High School and the bypass heading west to Alice, Texas.

A Living III and Sypasson reading West to Amos, Text

Additional land is located on the east side of the

property for adding additional rental income. Owner is

retiring, doing estate planning and is ready to sell.

### 430-432 W. Avenue J, Robstown, TX

For more information please contact: Joe Adame, SIOR, CCIM 361-877-1921 / 361-880-5888 joe@joeadame.com