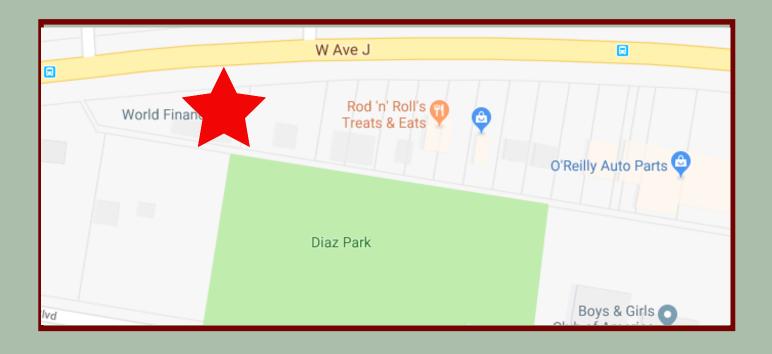

### **FOR SALE**

430-432 W. Avenue J, Robstown, TX

SALE PRICE: \$840,000.00

BLDG. SIZE: 5,600 SF

LOT SIZE: 0.76 Acres (32,990 SF)

LEGAL DESC.: PARKSIDE-RBST W/2 OF LT 14, ALL LTS 15 & 16

PARKSIDE-RBST LTS 12, 13 & E/2 OF LT 14

COMMENTS: Investment opportunity with added value potential. This

retail center in Robstown, Texas has always had a high occupancy. It's located across from the Robstown High School and the bypass heading west to Alice, Texas.