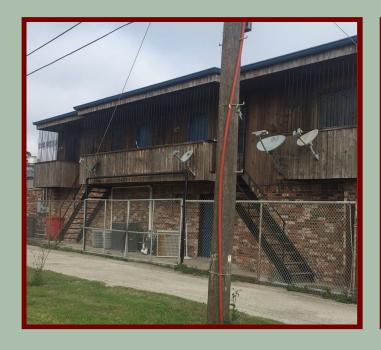

A Living III and Sypasson reading West to Amos, Text

Additional land is located on the east side of the

property for adding additional rental income. Owner is

retiring, doing estate planning and is ready to sell.