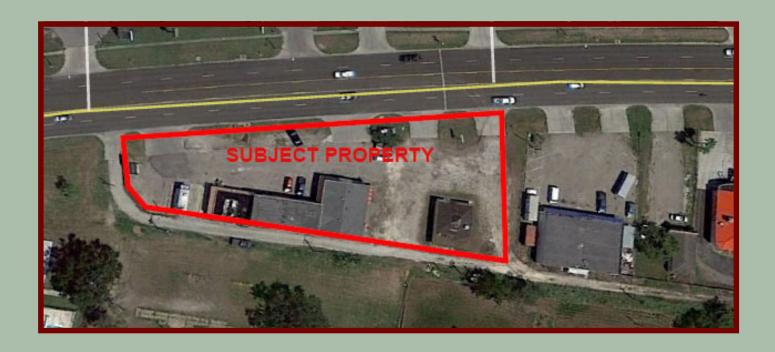

### **FOR SALE**

430-432 W. Avenue J, Robstown, TX

SALE PRICE: \$840,000.00

BLDG. SIZE: 5,600 SF

LOT SIZE: 0.76 Acres (32,990 SF)

LEGAL DESC.: PARKSIDE-RBST W/2 OF LT 14, ALL LTS 15 & 16

PARKSIDE-RBST LTS 12, 13 & E/2 OF LT 14

COMMENTS: Investment opportunity with added value potential. This

retail center in Robstown, Texas has always had a high occupancy. It's located across from the Robstown High School and the bypass heading west to Alice, Texas.

A Living III and Sypasson reading West to Amos, Text

Additional land is located on the east side of the

property for adding additional rental income. Owner is

retiring, doing estate planning and is ready to sell.