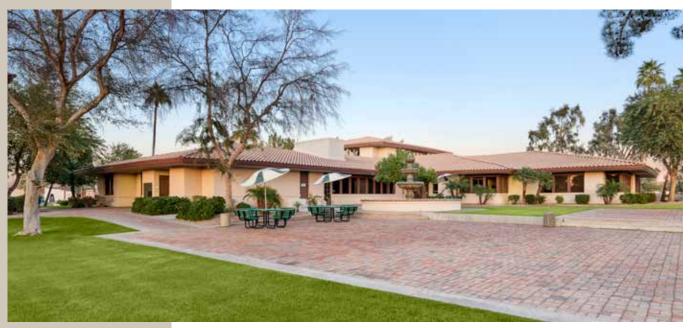

#### Features

- ±35,518 sf office project
- \$19.00 psf, full service
- 5/1,000 parking; covered reserved spaces available
- Two-story office complex with interior lobbies
- Visibility on Chandler Boulevard
- Building signage for full floor lease
- Park-like setting with circular entry drive and fountain plaza area
- Featuring Southwestern architecture accented with mission tile roofs
- Adjacent to The Park at Chandler Business Center is The Park at Chandler Shopping Center which includes: Home Depot, Safeway, Jiffy Lube, Arco AM/PM, Wendy's, Sherwin-Williams Paints, Krispy Kreme Doughnuts, Starbucks, Great Clips, Lasik*Plus* and Bank of America