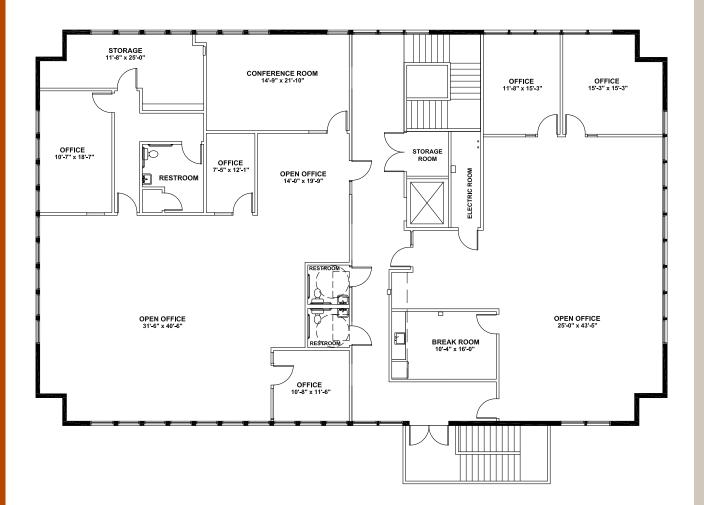

1311 & 1349 WEST CHANDLER BOULEVARD CHANDLER • ARIZONA

Entire 2nd Floor - ±5,622 r.s.f.

TTTTKT