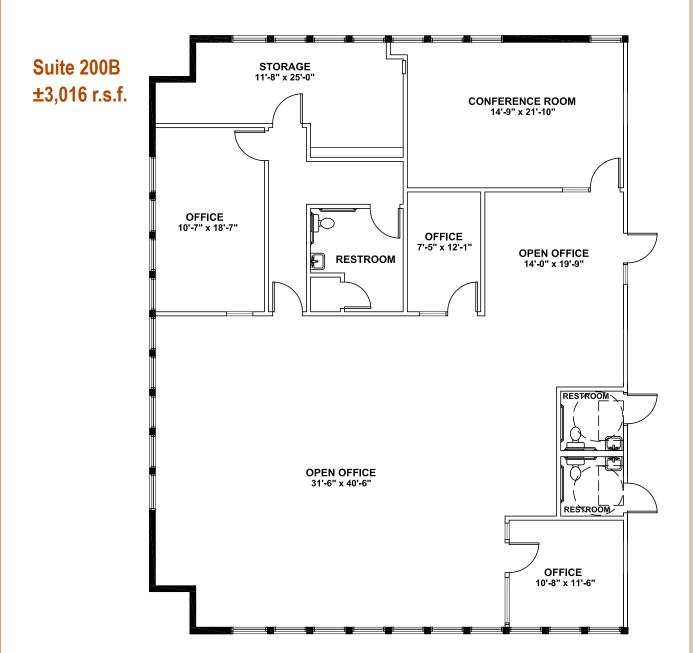

1311 & 1349 WEST CHANDLER BOULEVARD CHANDLER • ARIZONA

Entire 2nd Floor - ±5,622 r.s.f.

TTTTKT