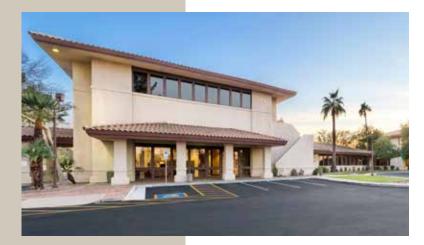

#### Features

- ±35,518 sf office project
- \$19.00 psf, full service
- 5/1,000 parking; covered reserved spaces available
- Two-story office complex with interior lobbies
- Visibility on Chandler Boulevard
- Building signage for full floor lease
- Park-like setting with circular entry drive and fountain plaza area
- Featuring Southwestern architecture accented with mission tile roofs
- Adjacent to The Park at Chandler Business Center is The Park at Chandler Shopping Center which includes: Home Depot, Safeway, Jiffy Lube, Arco AM/PM, Wendy's, Sherwin-Williams Paints, Krispy Kreme Doughnuts, Starbucks, Great Clips, Lasik*Plus* and Bank of America