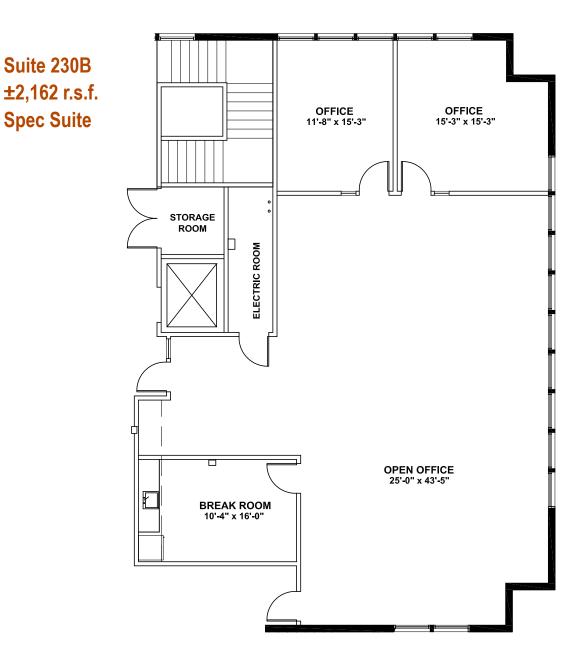

1311 & 1349 WEST CHANDLER BOULEVARD CHANDLER • ARIZONA

Entire 2nd Floor - ±5,622 r.s.f.

TTTTKT