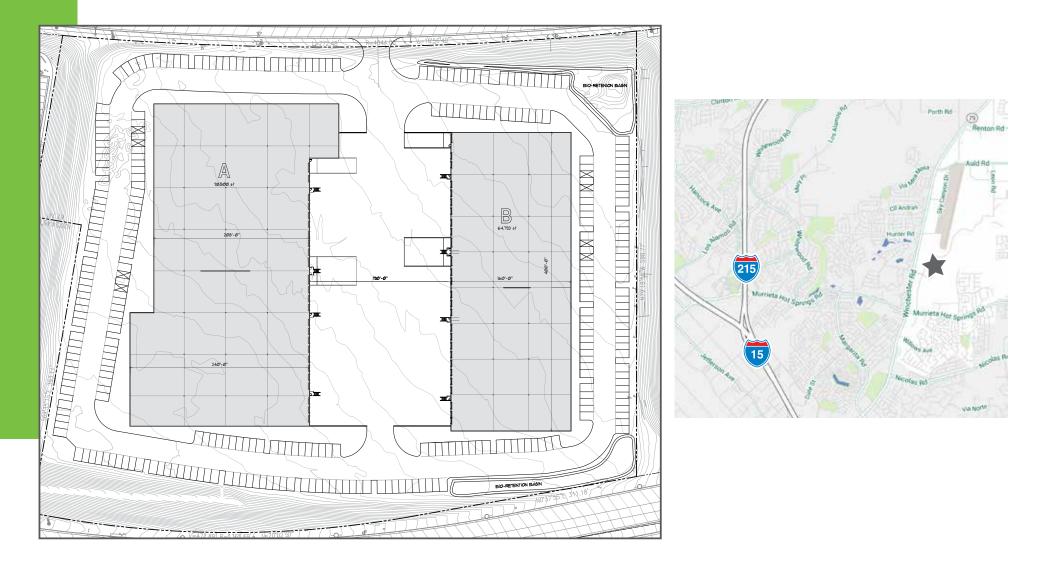

### Proposed Industrial 2-Building Dock High Facility

### Possible 30,000 SF - 163,000 SF Available

© 2020 CBRE, Inc. All rights reserved. This information has been obtained from sources believed reliable, but has not been verified for accuracy or completeness. You should conduct a careful, independent investigation of the property and verify all information. Any reliance on this information is solely at your own risk. CBRE and the CBRE logo are service marks of CBRE, Inc. All other marks displayed on this document are the property of their respective owners, and the use of such logos does not imply any affiliation with or endorsement of CBRE.