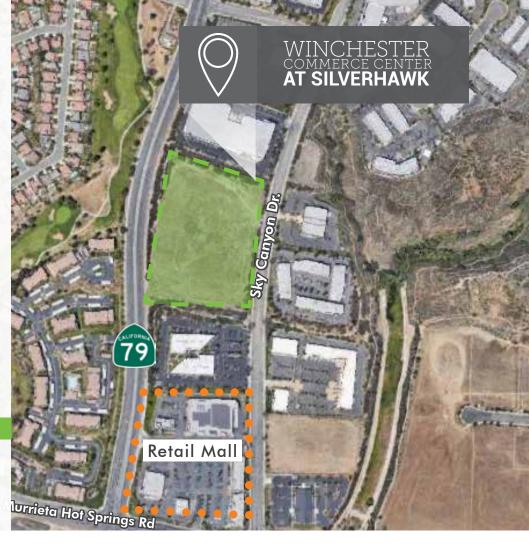

## LOT HIGHLIGHTS

APN #957-330-054, Murrieta, California Finished graded lot, utilities available in the street

Flexible uses including industrial, business park, office, medical and retail/commercial

### **LOCATION HIGHLIGHTS**

- Direct access from future French Valley Parkway
- Quick access to I-15 and 215
- Located within <sup>1</sup>/<sub>2</sub> mile of French Valley Airport and Courts
- Close proximity to restaurants and major retailers