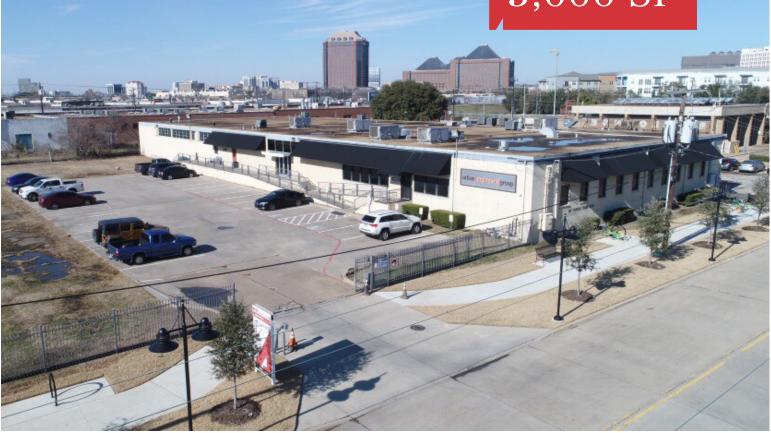

# For Lease 3,000 SF

#### 167 Turtle Creek Blvd., Suite 102 Dallas, Texas 75207

#### **Property Features**

- <u>+</u> 3,000 SF Office
- ± 14' Clear Height
- 1 Dock High Door
- All Air-Conditioned
- Outside Storage
- ± 9 Car Parks
- Located in the Design District