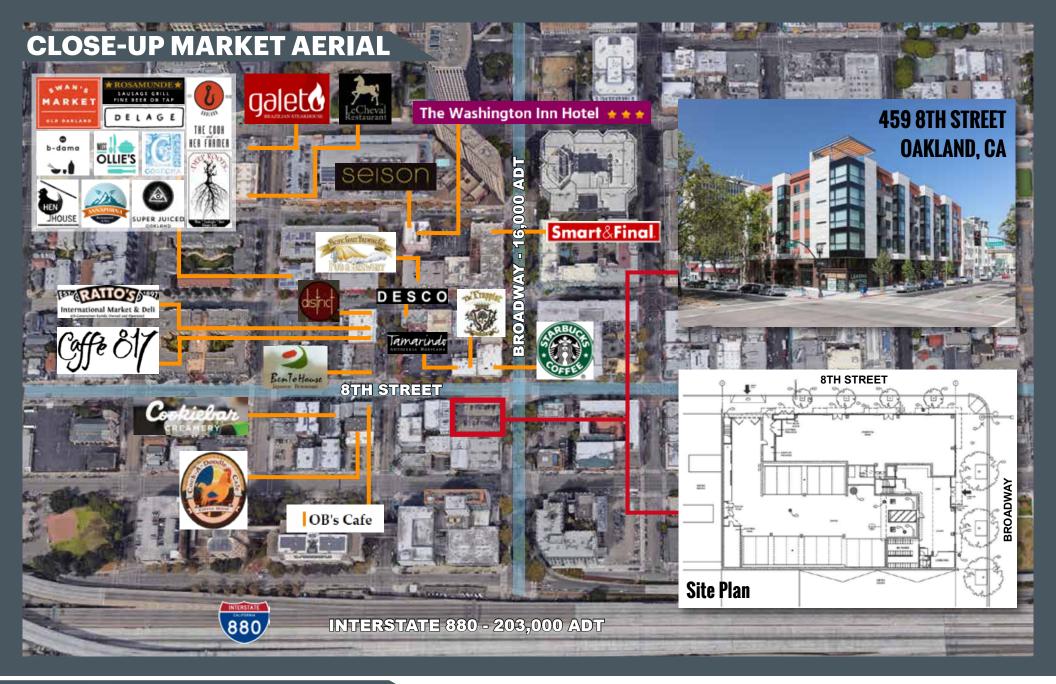

## THE PROJECT

Old Oakland, the City's original downtown, dates back to the 1860s and is characterized by its charming, brick Victorians. Although it languished for close to a century after the earthquakes of 1906, the neighborhood is now in a period of revival. Recently, an influx of restaurants, boutiques and farmers markets have helped to revitalize the district. As an extension of this revival, 8th Street is a mixed-use residential development that connects residents to the historic area. Located directly across the street from Old Oakland and three blocks from BART, 8th Street is the first new development in the area.

#### **SUMMARY:**

Address: 459 8th St, Oakland, CA 94607

Availability: +3.571 SF

Residential: 33 Two Bedrooms & 17 One Bedrooms

Delivery: April 2018

Seeking: Full Services & Fast Casual Restaurants, Personal Services and Retail

#### **HIGHLIGHTS:**

- In the heart of the Old Oakland is a thriving shopping and dining district with a growing list of restaurants, cafes, bars, shops and galleries
- Easy access to major 880, 980 and 80 freeways and a short walk to 12th Street BART and bus station
- · Dense, urban area with over 2,000 additional housing units in planning, approval, or under construction within a half-mile radius
- Steps away from Old Oakland's year-round, weekly Friday Farmer's Market
- Walk Score: 99 & Transit Score: 86