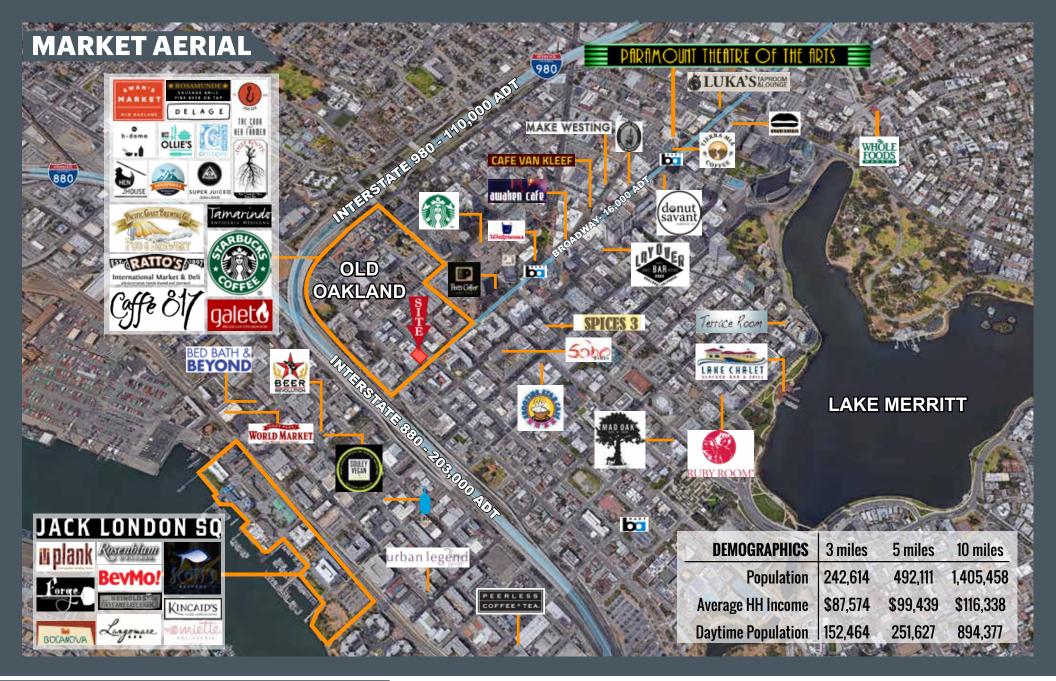

#### **HIGHLIGHTS:**

- In the heart of the Old Oakland is a thriving shopping and dining district with a growing list of restaurants, cafes, bars, shops and galleries
- Easy access to major 880, 980 and 80 freeways and a short walk to 12th Street BART and bus station
- · Dense, urban area with over 2,000 additional housing units in planning, approval, or under construction within a half-mile radius
- Steps away from Old Oakland's year-round, weekly Friday Farmer's Market
- Walk Score: 99 & Transit Score: 86