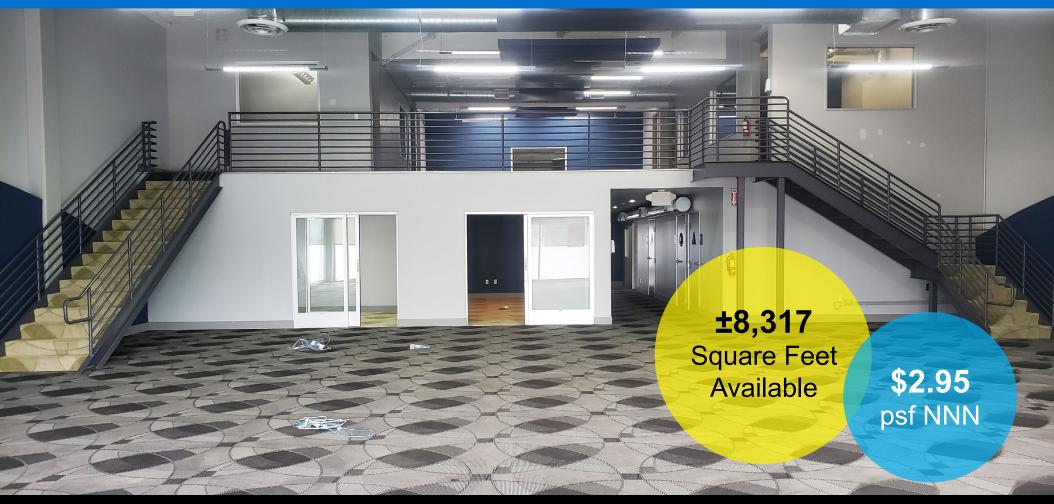

## Office/R&D Space For Lease 690 Broadway

Redwood City, CA

- Modern Tech Style Build-Out with Open Airy Feel
- ◆ Large Open Bullpen Area
- 2 Conference Rooms
- 8 Private Offices/Breakout Rooms
- Kitchen Area
- Shower Available
- 15' Ceilings
- Sky Lights
- Shuttle to Caltrain Station
- Easy Access to 101 Freeway
- Off Street Parking Available
- Across from New Stanford Redwood City Campus