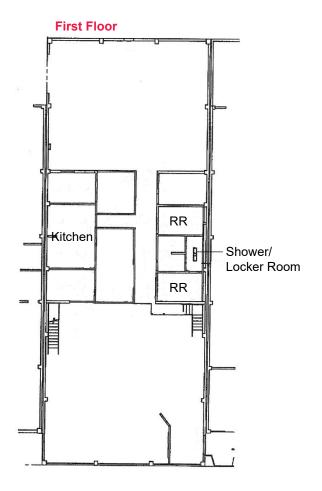

## Office/R&D Space For Lease 690 Broadway

Redwood City, CA

- Modern Tech Style Build-Out with Open Airy Feel
- ◆ Large Open Bullpen Area
- 2 Conference Rooms
- 8 Private Offices/Breakout Rooms
- Kitchen Area
- Shower Available
- 15' Ceilings
- Sky Lights
- Shuttle to Caltrain Station
- Easy Access to 101 Freeway
- Off Street Parking Available
- Across from New Stanford Redwood City Campus