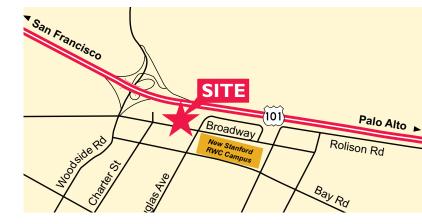

## Office/R&D Space For Lease 690 Broadway

Redwood City, CA

- Modern Tech Style Build-Out with Open Airy Feel
- ◆ Large Open Bullpen Area
- 2 Conference Rooms
- 8 Private Offices/Breakout Rooms
- Kitchen Area
- Shower Available
- 15' Ceilings
- Sky Lights
- Shuttle to Caltrain Station
- Easy Access to 101 Freeway
- Off Street Parking Available
- Across from New Stanford Redwood City Campus