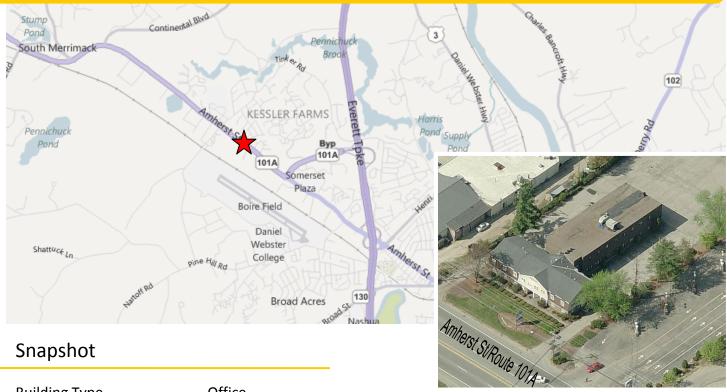

# For Lease 491 Amherst Street Nashua, NH 03063

## For Lease **491 Amherst Street** Nashua, NH 03063

### **Snapshot**

| Building Type         | Office                                                                         |
|-----------------------|--------------------------------------------------------------------------------|
| Available Square Feet | 1 <sup>st</sup> fl 5,500±<br>2 <sup>nd</sup> fl 1,800±                         |
| Zoning                | Highway Business                                                               |
| Lease Rate            | 1 <sup>st</sup> fl \$12.00 full gross<br>2 <sup>nd</sup> fl \$10.00 full gross |