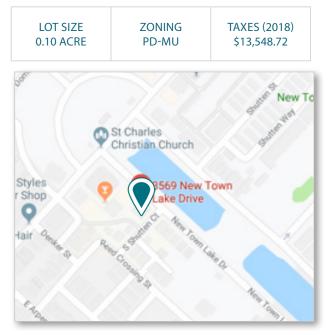

# FOR LEASE 2,563 SF OFFICE

3569 NEW TOWN LAKE DR | ST. CHARLES, MO 63301

### FEATURES

- > 2nd Floor is available for lease: 2,563 SF
- Corner location in the heart of New Town's Business District & across from the waterfront
- > 2-story building bursting with character & natural light! The upper level has 2 entrances, beautiful windows, & your own private balcony which overlooks the majestic fountains
- Contemporary, Class A build-out featuring high-end, modern finishes, carpet, conference room, full kitchen with dishwasher, refrigerator & microwave
- > Furnished offices & cubicle can be included
- > Zoned for commercial/residential & walking distance to restaurants and retail