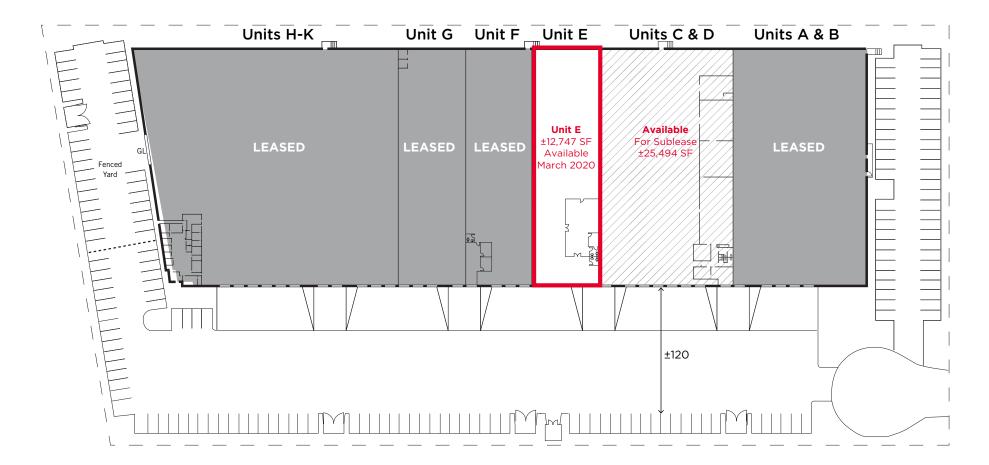

## **SITE PLAN**

## PROPERTY HIGHLIGHTS

For Lease, Unit E: ±12,747 SF (Expandable to ±38,241 SF)

- ±15% Office
- 2 Restrooms
- 3 Dock High Doors
- 1 Grade Level Door
- 100 Amps @ 277/480V
- Excellent Access to Highways 880 & 101
- Available March 1, 2020
- \$1.05 NNN
- Call To Tour