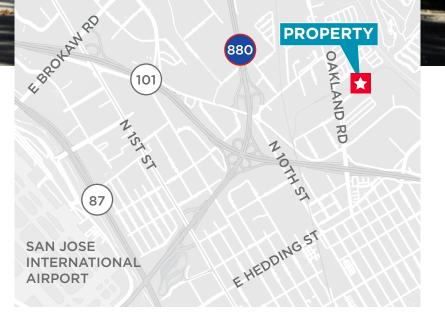

SAN JOSE WAREHOUSE FOR LEASE

890 Service Street, Unit E

San Jose, California

## PROPERTY HIGHLIGHTS

For Lease, Unit E: ±12,747 SF (Expandable to ±38,241 SF)

- ±15% Office
- 2 Restrooms
- 3 Dock High Doors
- 1 Grade Level Door
- 100 Amps @ 277/480V
- Excellent Access to Highways 880 & 101
- Available March 1, 2020
- \$1.05 NNN
- Call To Tour