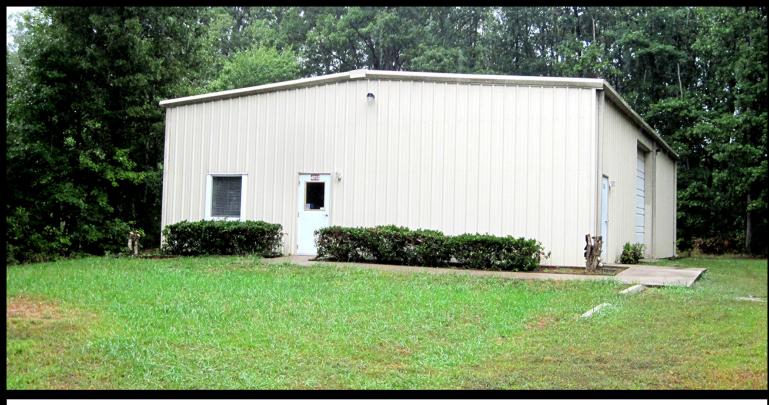

## POWHATAN FLEX BUILDING

#### 4012 JEFFERSON PARK RD | POWHATAN, VA 23139

#### FEATURES

- 2,400 SF Flex building available for lease.
- 14 ft tall ceiling metal building with office and warehouse.
- Zoned I-1.
- Located in Jefferson Industrial Park off Maidens Rd.
- Building sits on 1.14 acres.
- 12 by 12 grade level roll up door.
- Phase-3 power available.
- Water sewer furnished.
- Asking \$1,950 per month.