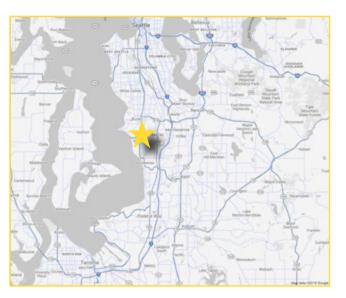

## SITE PLAN OR IMAGE

FIRST

PROPERTIES

WESTERN PROPERTIES Adjacent to SeaTac International

A Master Planned Community

14,830 ADT State Route 509

**NORMANDY PARK, WA** is a beautiful waterfront community located along the shores of Puget Sound in King County, with convenient access to downtown Seattle and the SeaTac International Airport. The community places its highest priorities on maintaining and enhancing its quiet pedestrian-friendly setting and providing a healthy and safe environment in which residents can raise their families. Current business community promote's Normandy Park's unique local character, as an attractive place to live, visit, play and shop.