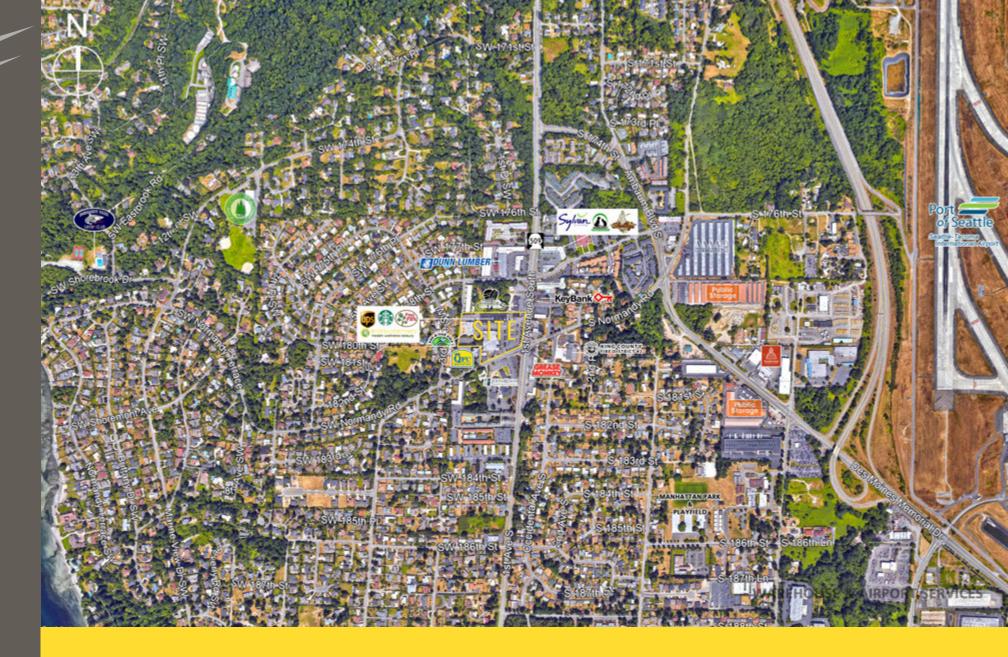

## MANHATTAN VILLAGE

First Western Properties, Inc. | 425.822.5522 | fwp-inc.com 11621 97th Lane NE, Kirkland, Washington 98034

ST. RBUCKS

ATOT

MANHATTAN VILLAGE is the main shopping center in Normandy Park. Anchored by QFC, the Village boasts excellent exposure and access to residents and commuter traffic. Located within close proximity of SeaTac International Airport, highways, downtown Seattle, and the Puget Sound keeping this busy center at full capacity as a destination for shopping, dining, and services. New Starbucks drive-thru coming soon!

## SITE PLAN OR IMAGE

FIRST

PROPERTIES

WESTERN PROPERTIES Adjacent to SeaTac International

A Master Planned Community

14,830 ADT State Route 509

**NORMANDY PARK, WA** is a beautiful waterfront community located along the shores of Puget Sound in King County, with convenient access to downtown Seattle and the SeaTac International Airport. The community places its highest priorities on maintaining and enhancing its quiet pedestrian-friendly setting and providing a healthy and safe environment in which residents can raise their families. Current business community promote's Normandy Park's unique local character, as an attractive place to live, visit, play and shop.