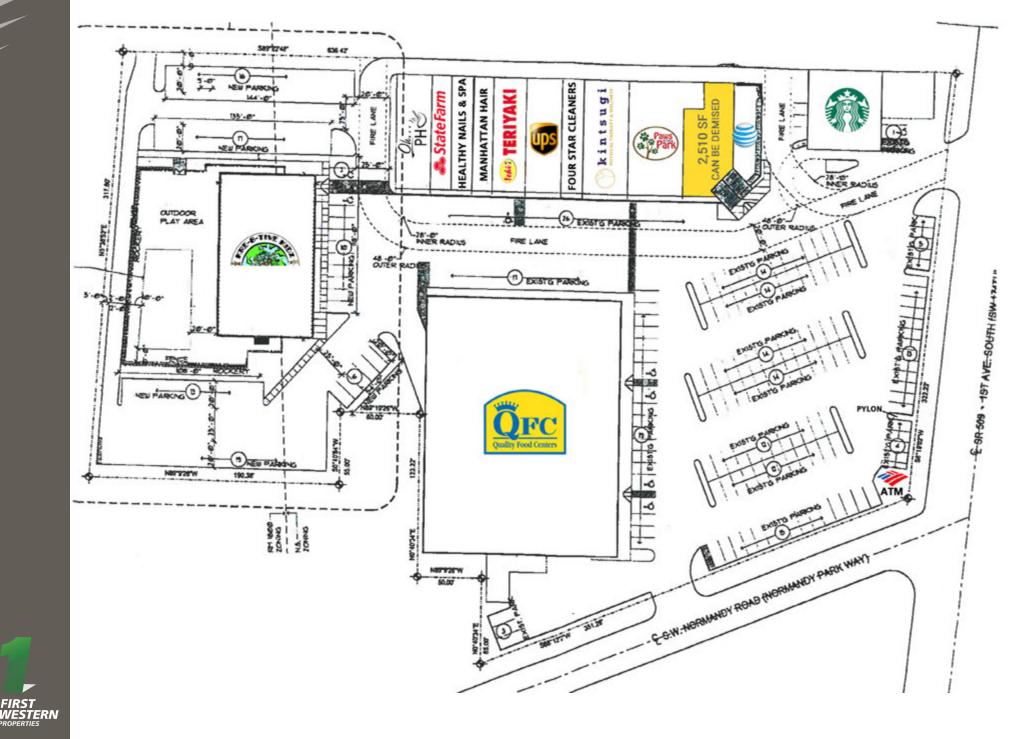

## SITE PLAN OR IMAGE

FIRST

PROPERTIES

WESTERN PROPERTIES Adjacent to SeaTac International

A Master Planned Community

14,830 ADT State Route 509

**NORMANDY PARK, WA** is a beautiful waterfront community located along the shores of Puget Sound in King County, with convenient access to downtown Seattle and the SeaTac International Airport. The community places its highest priorities on maintaining and enhancing its quiet pedestrian-friendly setting and providing a healthy and safe environment in which residents can raise their families. Current business community promote's Normandy Park's unique local character, as an attractive place to live, visit, play and shop.

### 2,510 SF \$28-\$30 PSF PLUS NNN

- Space Can be Demised to 1,800 SF
- Ample Parking, Pylon Sign, and Accessible Rents
- Join: QFC, Kre-8-Tive Kidz, New Drive-Thru Starbucks, UPS, State Farm Insurance, Kintsugi Physical therapy, and More!