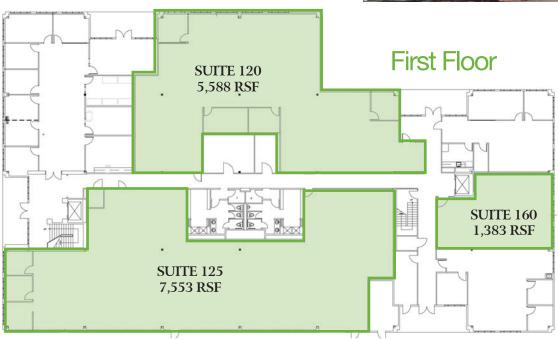

## **AVAILABILITIES**

| Suite 120 | 5,588 RSF             |
|-----------|-----------------------|
| Suite 125 | 7,553 RSF (Divisible) |
| Suite 160 | 1,383 RSF             |
| Suite 305 | 3,829 RSF             |
| Suite 309 | 2,274 RSF*            |
| Suite 310 | 6,709 RSF*            |