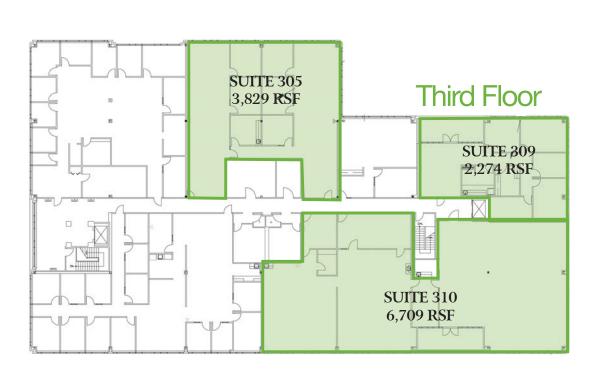

## **AVAILABILITIES**

| Suite 120 | 5,588 RSF             |
|-----------|-----------------------|
| Suite 125 | 7,553 RSF (Divisible) |
| Suite 160 | 1,383 RSF             |
| Suite 305 | 3,829 RSF             |
| Suite 309 | 2,274 RSF*            |
| Suite 310 | 6,709 RSF*            |

<sup>\*</sup>can be combined for 8,983 RSF contiguous

Commercial Real Estate Services, Worldwide.

For More Information, Contact:

Jeff Borlaug tel 503 273 0346 jborlaug@nai-nbs.com Brandon Frank tel 503 273 0358 bfrank@nai-nbs.com