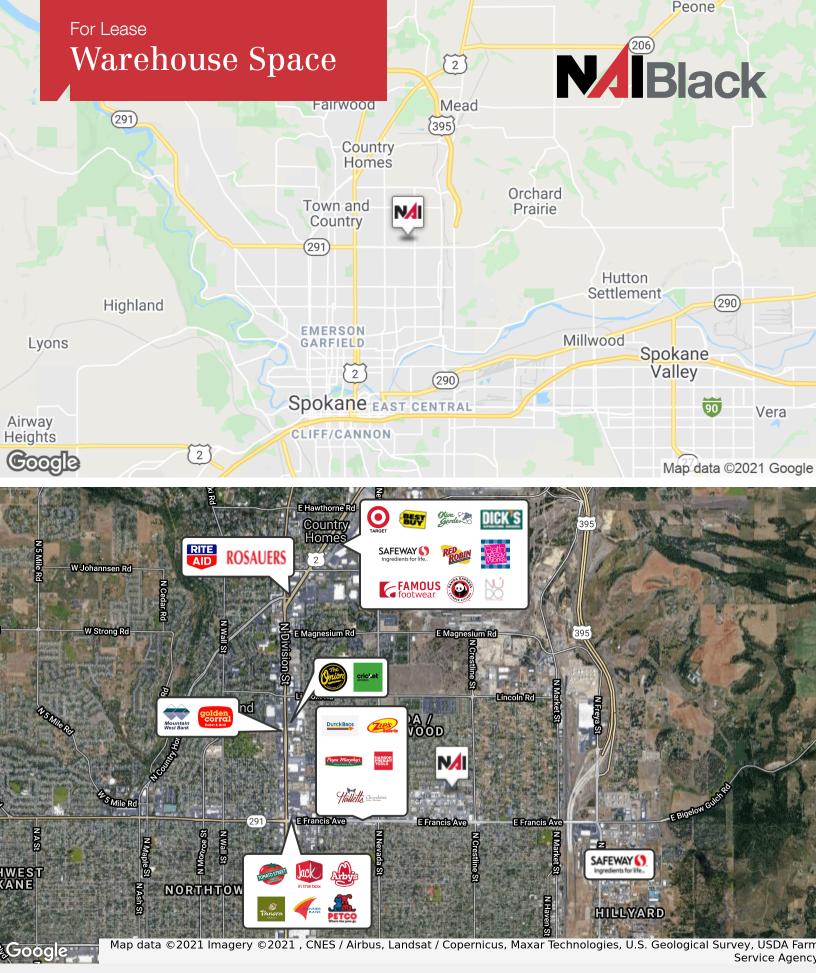

## For Lease Warehouse Space

## 1811 E Holyoke Avenue

Spokane, Washington 99217