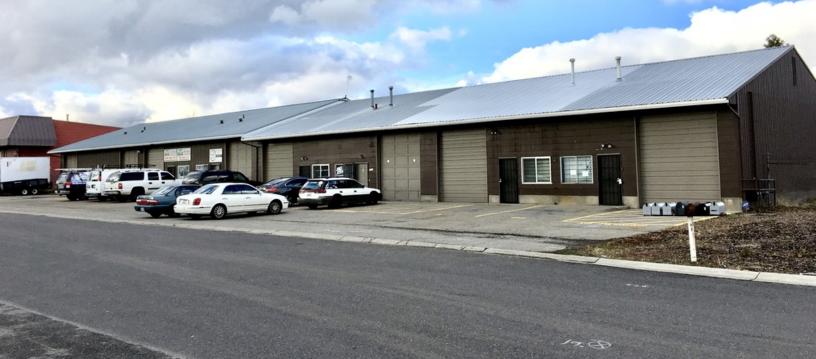

## 1811 E Holyoke Avenue

Spokane, Washington 99217

## **Property Description**

Space Available: - Suite 6: 1,250 SF +/-10 x 10 Office Parcel Number: 36283.0606 Zoning: LI Landlord pays CAMS and W/S/G Located on the corner of Holyoke Ave. & Napa St. Landlord is a licensed Real Estate broker in the State of Washington