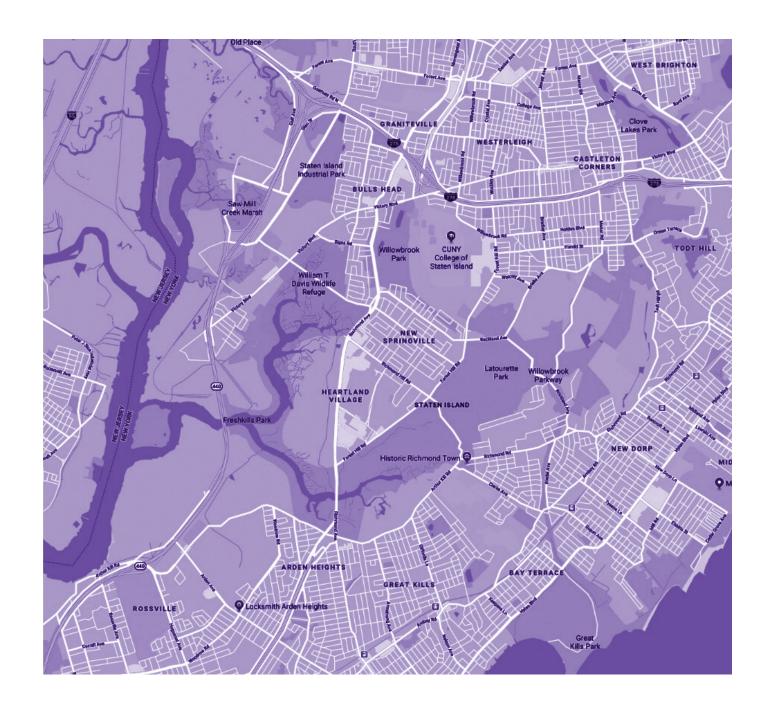

## NEIGHBORHOOD

The Shops at Richmond Avenue is located in the neighborhood of New Springville at the epicenter of an explosive business district and densly populated residential area. In addition, New Springville is a major transportation hub and is well served relative to many other parts of Staten Island.

## TRANSPORTATION

The Shops at Richmond Avenue is conveniently located within walking distance to the S44, S59, S89, X17, X17A, X17J.