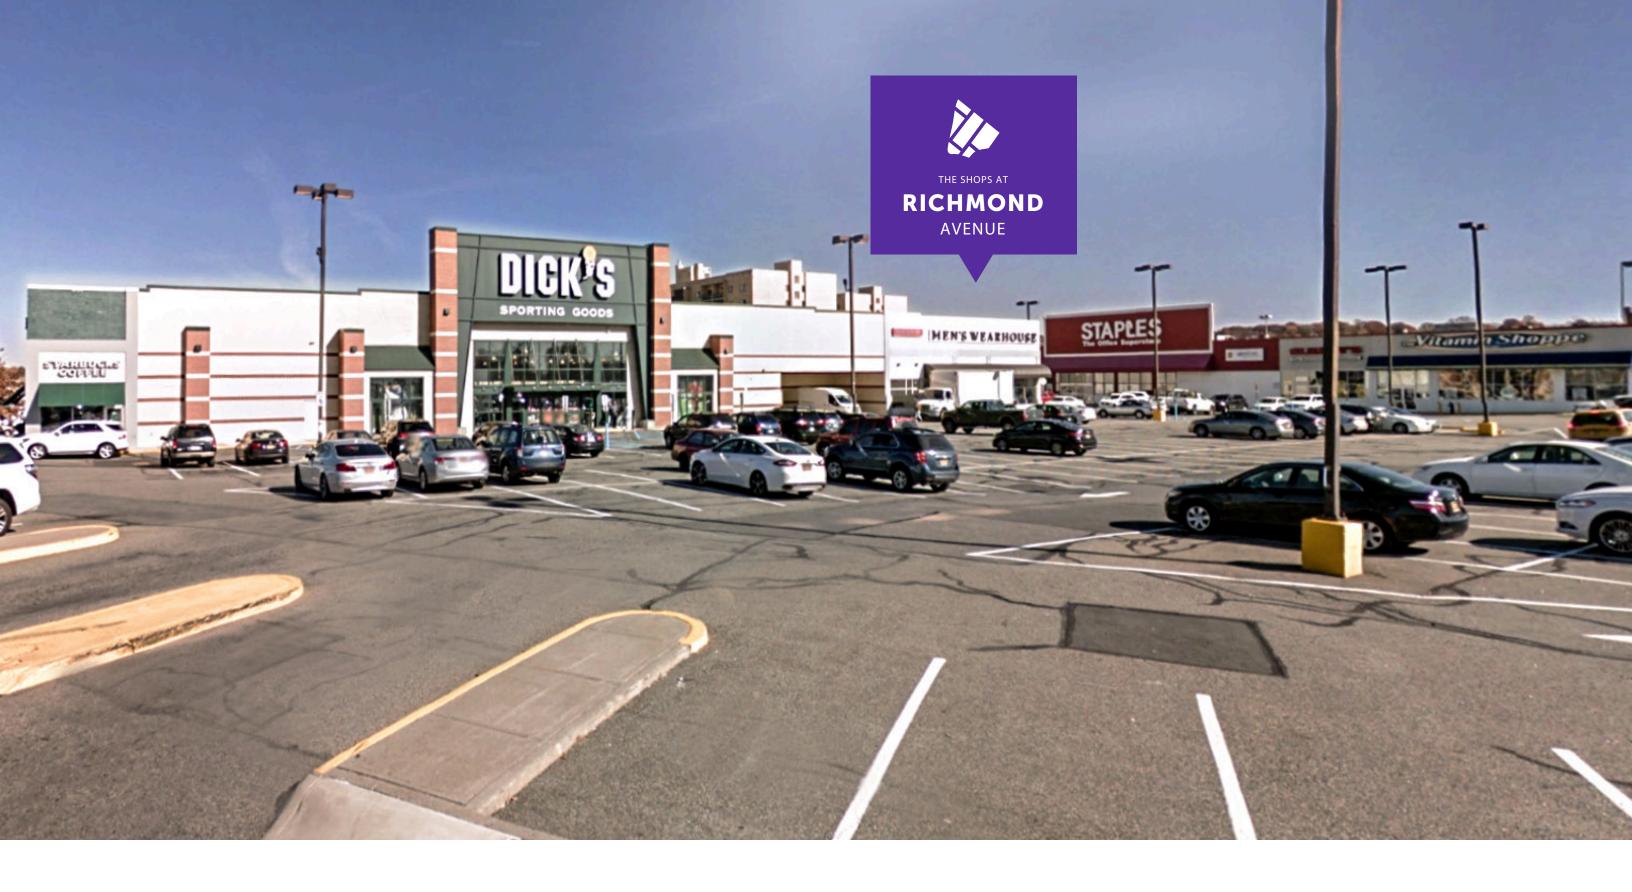

## THE SHOPS AT RICHMOND AVENUE

The Shops at Richmond Avenue is a neighborhood shopping center located on Richmond Avenue between Richmond Hill Rd and Platinum Avenue in Staten Island, New York adjacent to the Staten Island Mall. The Shops at Richmond Avenue,

which features anchor retailers such as Bank of America, Starbucks, Dicks Sporting Goods, Vitamin Shoppe, and Men's Wearhouse, has a total GLA or 76,000 sf.