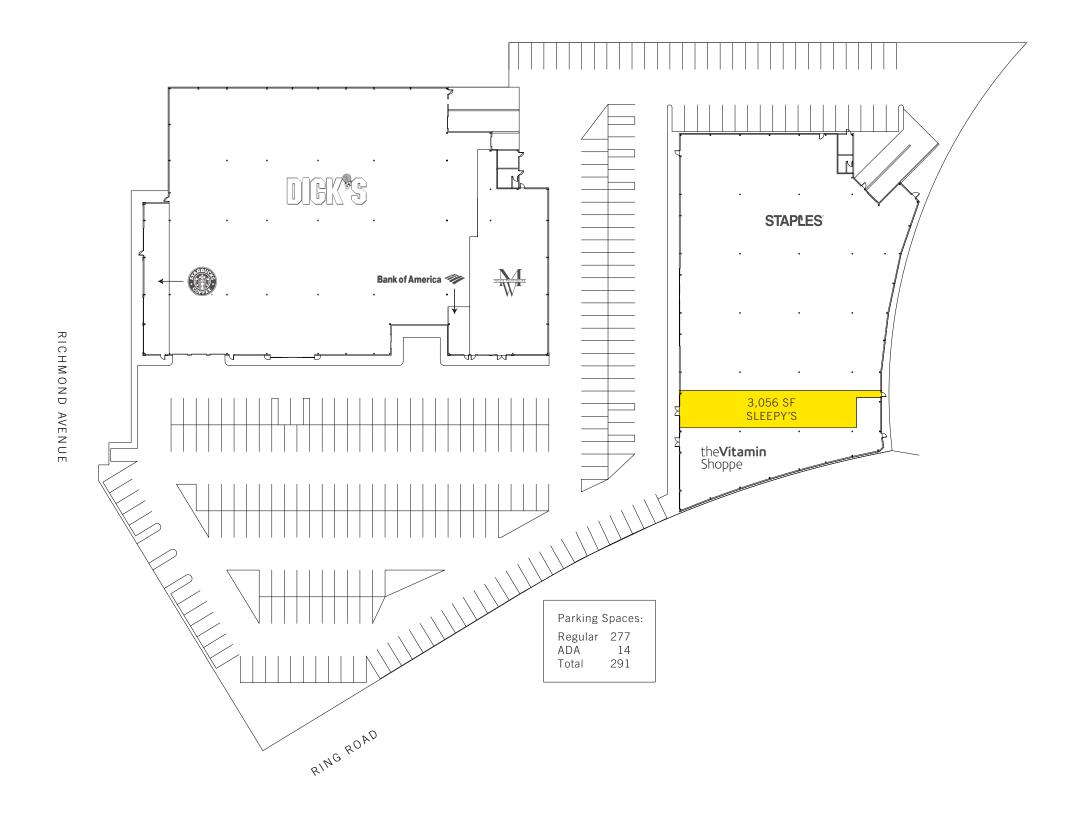

which features anchor retailers such as Bank of America, Starbucks, Dicks Sporting Goods, Vitamin Shoppe, and Men's Wearhouse, has a total GLA or 76,000 sf.