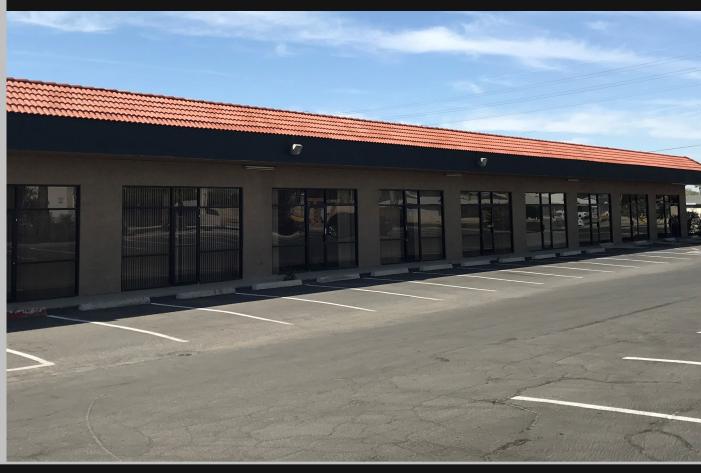

# OFFICE / RETAIL BUILDING FOR SALE

**10845 NORTH 99TH AVENUE | PEORIA, AZ | 85345** 

### PROPERTY HIGHLIGHT

**OWNER / USER or VALUE ADD INVESTMENT** 

- ±10,000 SF Building, ±30,187 Lot Size
- 100% Vacant
- Separately Metered Suites
- Great Opportunity for an Owner to Occupy a Portion and Lease Out the Remaining Space
- Monument Signage and Frontage Along 99th Avenue
- Great Freeway Access to Loop 101 & US-60
- Parking Lot Resealed & Exterior Painted in 2017
- Taxes for 2017: 11,488.72
- C-2 Zoning—City of Peoria