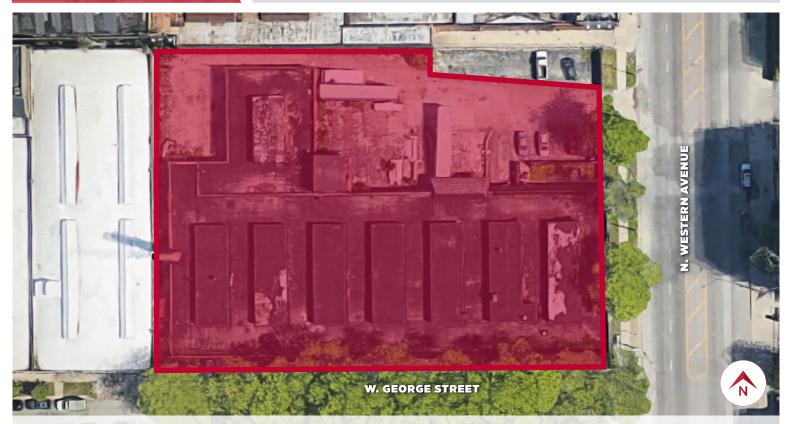

## **PROPERTY SPECIFICATIONS**

| TROI ERT I SI ESI ISATIONS |                                                                                                                                                                                                                                   |
|----------------------------|-----------------------------------------------------------------------------------------------------------------------------------------------------------------------------------------------------------------------------------|
| Land Size                  | ± 50,000 Sq. Ft.                                                                                                                                                                                                                  |
| Space Available            | ± 50,000 Sq. Ft.                                                                                                                                                                                                                  |
| Neighborhood               | Avondale                                                                                                                                                                                                                          |
| Site Demoliion             | <u>+</u> 60 Days                                                                                                                                                                                                                  |
| Zoning                     | M2-3                                                                                                                                                                                                                              |
| Ward/Alderman              | 33rd / Ald. Deborah Mell                                                                                                                                                                                                          |
| Lease Rate                 | \$10,000/Month                                                                                                                                                                                                                    |
| Comments                   | <ul> <li>Perfect for contractors yard, automotive, truck, towing, taxi and delivery van parking</li> <li>Great location on N. Western Avenue</li> <li>Less than 1-mile from I-90/94 Kennedy Expressway at Western Ave.</li> </ul> |