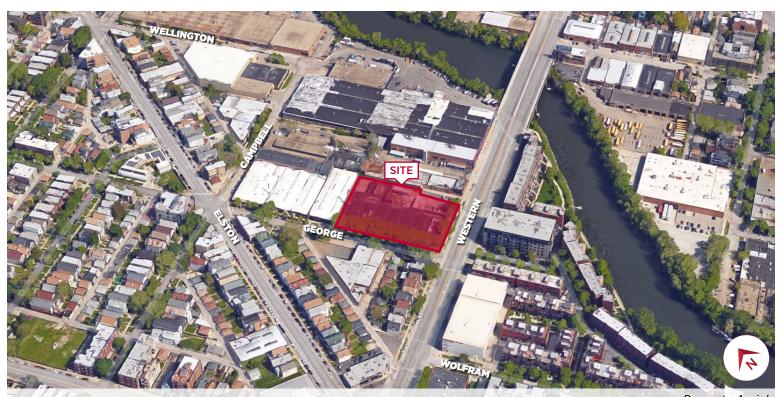

# 2900 N. Western Avenue CHICAGO, IL 60618

Property Aerial

For more information, please contact:

## **PROPERTY SPECIFICATIONS**

| TROI ERT I SI ESI ISATIONS |                                                                                                                                                                                                                                   |
|----------------------------|-----------------------------------------------------------------------------------------------------------------------------------------------------------------------------------------------------------------------------------|
| Land Size                  | ± 50,000 Sq. Ft.                                                                                                                                                                                                                  |
| Space Available            | ± 50,000 Sq. Ft.                                                                                                                                                                                                                  |
| Neighborhood               | Avondale                                                                                                                                                                                                                          |
| Site Demoliion             | <u>+</u> 60 Days                                                                                                                                                                                                                  |
| Zoning                     | M2-3                                                                                                                                                                                                                              |
| Ward/Alderman              | 33rd / Ald. Deborah Mell                                                                                                                                                                                                          |
| Lease Rate                 | \$10,000/Month                                                                                                                                                                                                                    |
| Comments                   | <ul> <li>Perfect for contractors yard, automotive, truck, towing, taxi and delivery van parking</li> <li>Great location on N. Western Avenue</li> <li>Less than 1-mile from I-90/94 Kennedy Expressway at Western Ave.</li> </ul> |