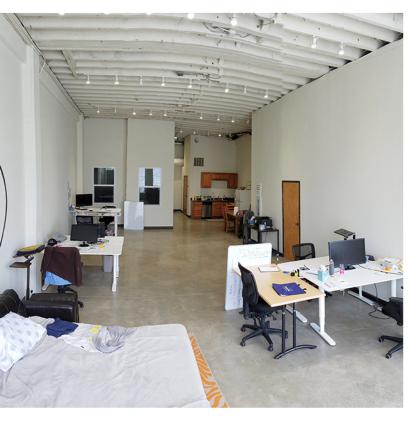

## \$5,650/mo MG (\$235/mo CAM)

(includes water)

- First (ground) floor at front of building, entry from lobby
- Glass blocks facade, 3.5 x 7 ft. steel door direct entry from sidewalk
- Located near Hwy 101, 80, and 280 ramps, Walking Distance from CalTrain
- In-suite kitchen area, Conference room, ADA bathroom with shower, and closet / storage
- Polished stained concrete floor, 14 ft. exposed ceiling, dimmable LED track lightings
- 3 x 100 Amps power
- Tenant improvement permitted
- Legal office use
- Utilities separately metered
- One year minimum