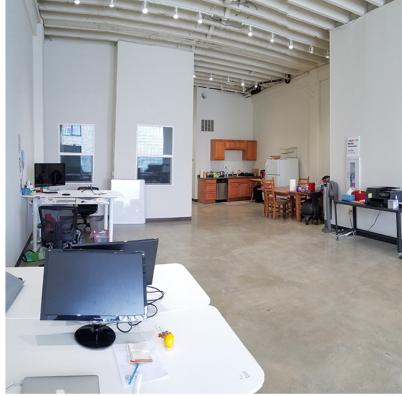

## \$5,650/mo MG (\$235/mo CAM)

(includes water)

- First (ground) floor at front of building, entry from lobby
- Glass blocks facade, 3.5 x 7 ft. steel door direct entry from sidewalk
- Located near Hwy 101, 80, and 280 ramps, Walking Distance from CalTrain
- In-suite kitchen area, Conference room, ADA bathroom with shower, and closet / storage
- Polished stained concrete floor, 14 ft. exposed ceiling, dimmable LED track lightings
- 3 x 100 Amps power
- Tenant improvement permitted
- Legal office use
- Utilities separately metered
- One year minimum