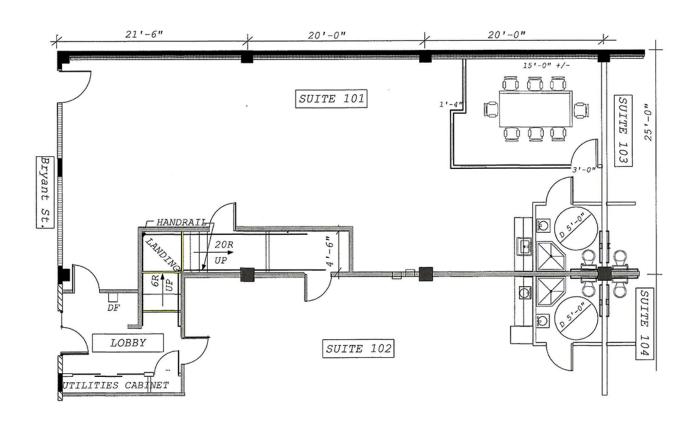

## Industrial/Creative Office in **SOMA**

715 BRYANT STREET

**AVAILABLE JULY 1, 2018** 

±1,480 RSF

San Francisco, California 94107

## \$5,650/mo MG (\$235/mo CAM)

(includes water)

- First (ground) floor at front of building, entry from lobby
- Glass blocks facade, 3.5 x 7 ft. steel door direct entry from sidewalk
- Located near Hwy 101, 80, and 280 ramps, Walking Distance from CalTrain
- In-suite kitchen area, Conference room, ADA bathroom with shower, and closet / storage
- Polished stained concrete floor, 14 ft. exposed ceiling, dimmable LED track lightings
- 3 x 100 Amps power
- Tenant improvement permitted
- Legal office use
- Utilities separately metered
- One year minimum