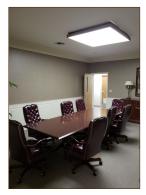

#### **COMMENTS**

- Constructed in 2002
- 100% conditioned facility
- 25' 33' ceiling height
- 6 dock high doors
- 1 drive-in door
- Fiber optic capability
- Gas line in place
- Warehouse measures 200' x 200'
- Office space includes 2 conference rooms, kitchen/break area, and four restrooms
- Located in Colbert County, outside of the city limits
- Building has septic system