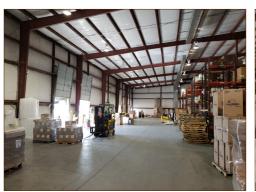

### **AVAILABLE SF**

47,500 SF situated on 10 acres

- 40,000 sf warehouse area
- 7.500 sf office space

#### **COMMENTS**

- Constructed in 2002
- 100% conditioned facility
- 25' 33' ceiling height
- 6 dock high doors
- 1 drive-in door
- Fiber optic capability
- Gas line in place
- Warehouse measures 200' x 200'
- Office space includes 2 conference rooms, kitchen/break area, and four restrooms
- Located in Colbert County, outside of the city limits
- Building has septic system