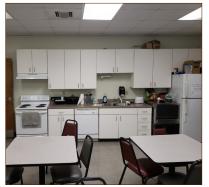

#### **COMMENTS**

- Constructed in 2002
- 100% conditioned facility
- 25' 33' ceiling height
- 6 dock high doors
- 1 drive-in door
- Fiber optic capability
- Gas line in place
- Warehouse measures 200' x 200'
- Office space includes 2 conference rooms, kitchen/break area, and four restrooms
- Located in Colbert County, outside of the city limits
- Building has septic system