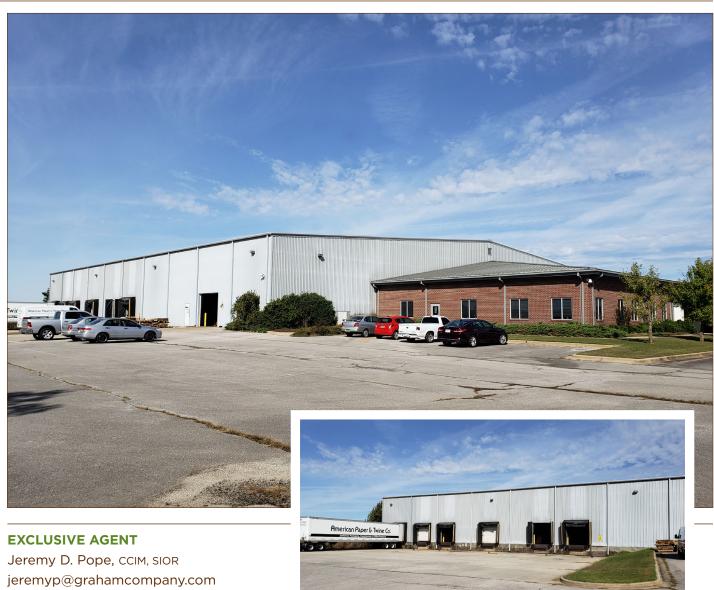

# INDUSTRIAL FACILITY AVAILABLE

AMERICAN PAPER & TWINE BUILDING • 1241 GNAT POND ROAD • LEIGHTON, AL

#### **COMMENTS**

- Constructed in 2002
- 100% conditioned facility
- 25' 33' ceiling height
- 6 dock high doors
- 1 drive-in door
- Fiber optic capability
- Gas line in place
- Warehouse measures 200' x 200'
- Office space includes 2 conference rooms, kitchen/break area, and four restrooms
- Located in Colbert County, outside of the city limits
- Building has septic system