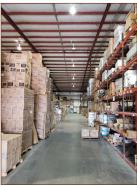

### **AVAILABLE SF**

47,500 SF situated on 10 acres

- 40,000 sf warehouse area
- 7.500 sf office space

#### **COMMENTS**

- Constructed in 2002
- 100% conditioned facility
- 25' 33' ceiling height
- 6 dock high doors
- 1 drive-in door
- Fiber optic capability
- Gas line in place
- Warehouse measures 200' x 200'
- Office space includes 2 conference rooms, kitchen/break area, and four restrooms
- Located in Colbert County, outside of the city limits
- Building has septic system