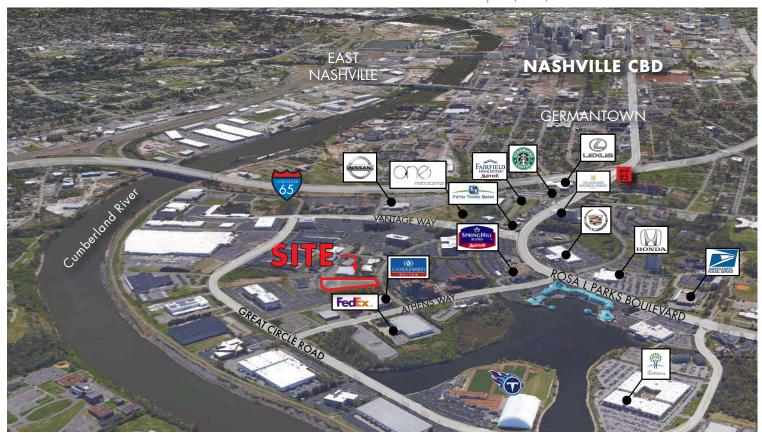

#### EXCELLENT INTERSTATE ACCESS & PROXIMITY TO DOWNTOWN

MetroCenter, consisting of 850 acres, is Nashville's largest master-planned, mixed-use business park. Located within one mile of I-24, I-40. I-65, and I-440 junctions, commercial land in this area is rarely listed for sale. Metro Center is just 13 blocks from Nashville's Central Business District and 12 miles from Nashville International Airport (BNA).