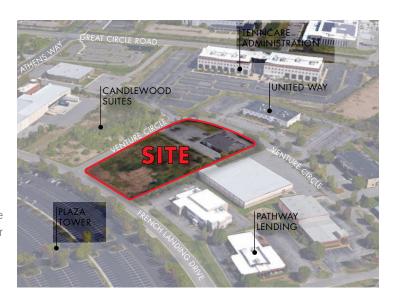

### HIGHLIGHTS-

ADDRESS | 261 French Landing Drive, Nashville, TN 37228

SUB-MARKET | MetroCenter

ACRES 3.06

BUILDING SIZE 6,635 SF

ZONING IWD

ASKING \$3,200,000

Excellent Site for General Office, Call Center, Corporate Headquarters, Car Dealership, Warehousing, Distribution, or Self-Storage.

Flat Topography & Rectangular Configuration