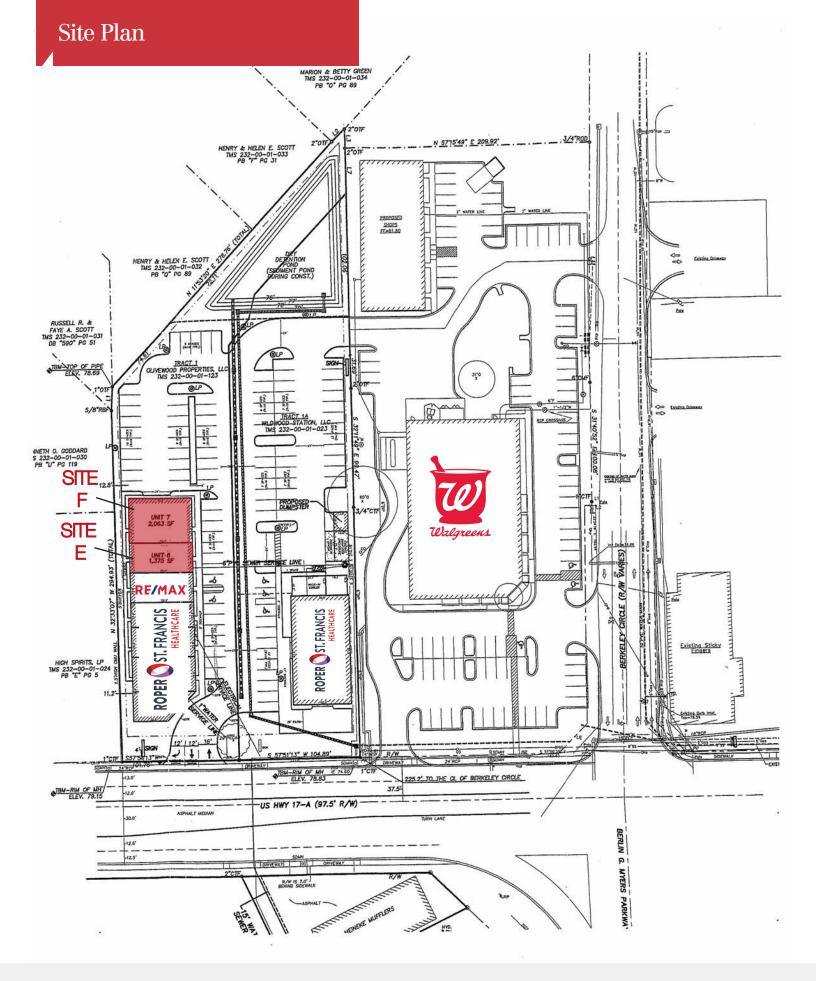

## **Property Description**

Suite E ( $\pm 1,375$  SF) & Suite F ( $\pm 2,063$  SF endcap) available for lease in the Roper St. Francis Hospital anchored retail center located near the intersection of N. Main and Berlin G. Myers Parkway. This center is located along the busiest, most desirable stretch of retail in the market.