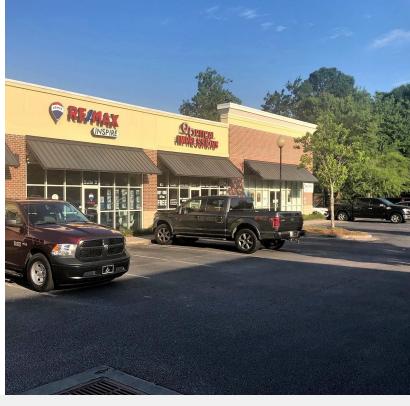

## **Property Description**

Suite E ( $\pm 1,375$  SF) & Suite F ( $\pm 2,063$  SF endcap) available for lease in the Roper St. Francis Hospital anchored retail center located near the intersection of N. Main and Berlin G. Myers Parkway. This center is located along the busiest, most desirable stretch of retail in the market.

## **Property Highlights**

- · Located in the high traffic section of N. Main Street
- First center on N. Main Street that does not have a median restricting access
- Excellent signage opportunity on N. Main
- 55,200 vehicles per day
- TMS #: 232-00-01-123
- Lease Rate: \$27 PSF, NNN (\$5.34/SF)