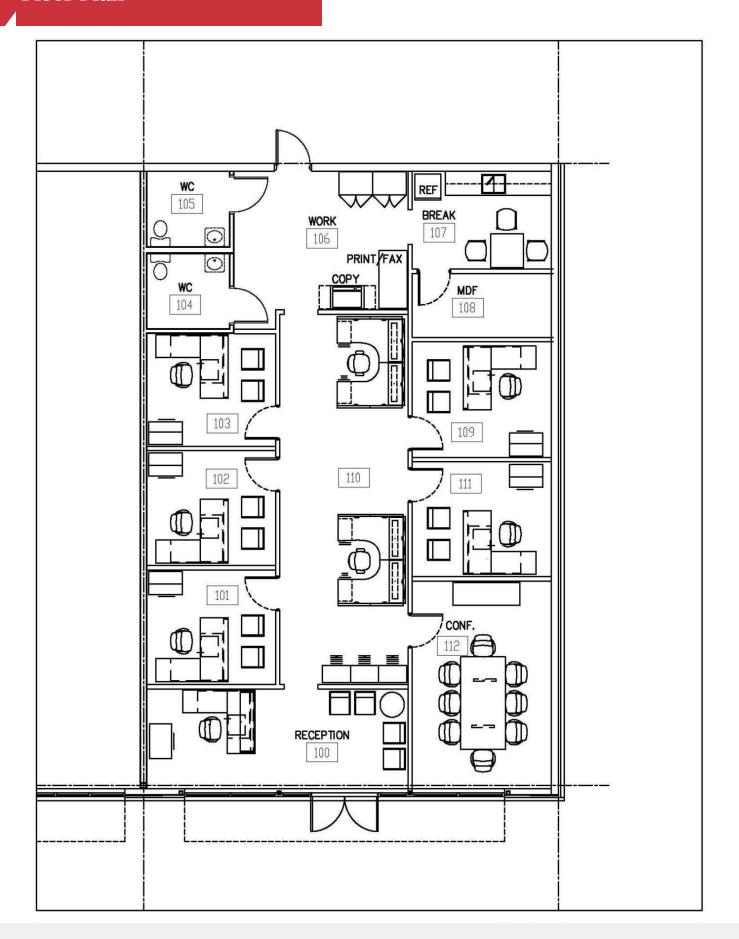

2 N. Main Street

Summerville, South Carolina 29483

## **Property Description**

Suite E ( $\pm 1,375$  SF) & Suite F ( $\pm 2,063$  SF endcap) available for lease in the Roper St. Francis Hospital anchored retail center located near the intersection of N. Main and Berlin G. Myers Parkway. This center is located along the busiest, most desirable stretch of retail in the market.

## **Property Highlights**

- · Located in the high traffic section of N. Main Street
- First center on N. Main Street that does not have a median restricting access
- Excellent signage opportunity on N. Main
- 55,200 vehicles per day
- TMS #: 232-00-01-123
- Lease Rate: \$27 PSF, NNN (\$5.34/SF)



For more information

Will Sherrod, CCIM

843 364 3796 wsherrod@naicharleston.com



















## Floor Plan