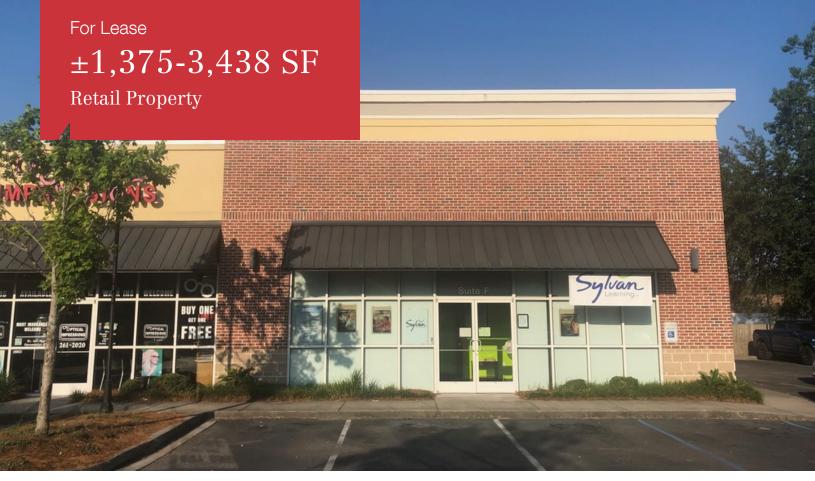

## 1112 N. Main Street

Summerville, South Carolina 29483

## **Property Description**

Suite E ( $\pm 1,375$  SF) & Suite F ( $\pm 2,063$  SF endcap) available for lease in the Roper St. Francis Hospital anchored retail center located near the intersection of N. Main and Berlin G. Myers Parkway. This center is located along the busiest, most desirable stretch of retail in the market.

## **Property Highlights**

- · Located in the high traffic section of N. Main Street
- First center on N. Main Street that does not have a median restricting access
- Excellent signage opportunity on N. Main
- 55,200 vehicles per day
- TMS #: 232-00-01-123
- Lease Rate: \$27 PSF, NNN (\$5.34/SF)