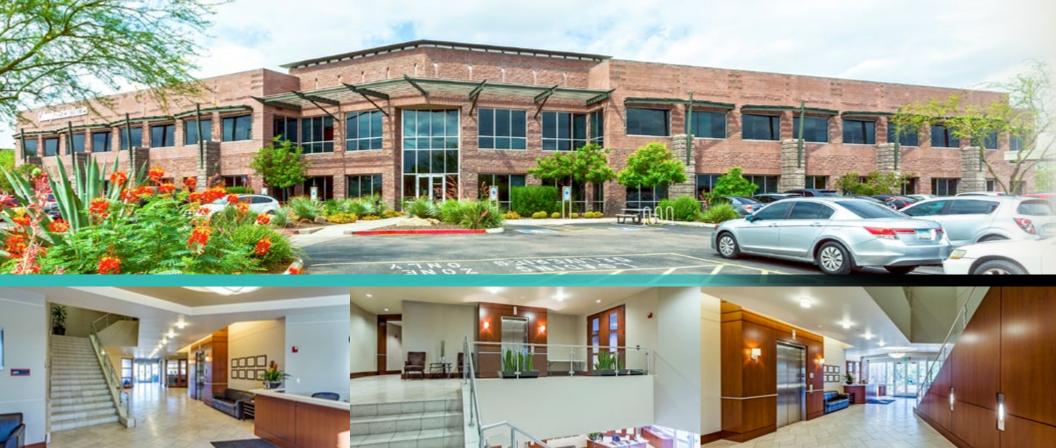

# **PROPERTY FEATURES**

±15,208 SF AVAILABLE

FIRST FLOOR WITH LOBBY EXPOSURE

5.1/1,000 PARKING RATIO

Visibility EXCELLENT FREEWAY VISIBILITY

Loop 101 EASY FREEWAY ACCESS

# LOCATED IN THE HEART OF THE CENTRAL SCOTTSDALE SUBMARKET

- FULL DIAMOND INTERCHANGE AT THE LOOP 101 FREEWAY AND VIA DE VENTURA, GIVING THE PROPERTY GREAT FREEWAY EXPOSURE AND ACCESS.
- JUST MINUTES FROM SKY HARBOR AIRPORT AND CLOSE TO GAINEY RANCH, THE PAVILIONS AND THE SCOTTSDALE AIRPARK RETAIL AS WELL AS MANY RESTAURANTS AND HOTELS.