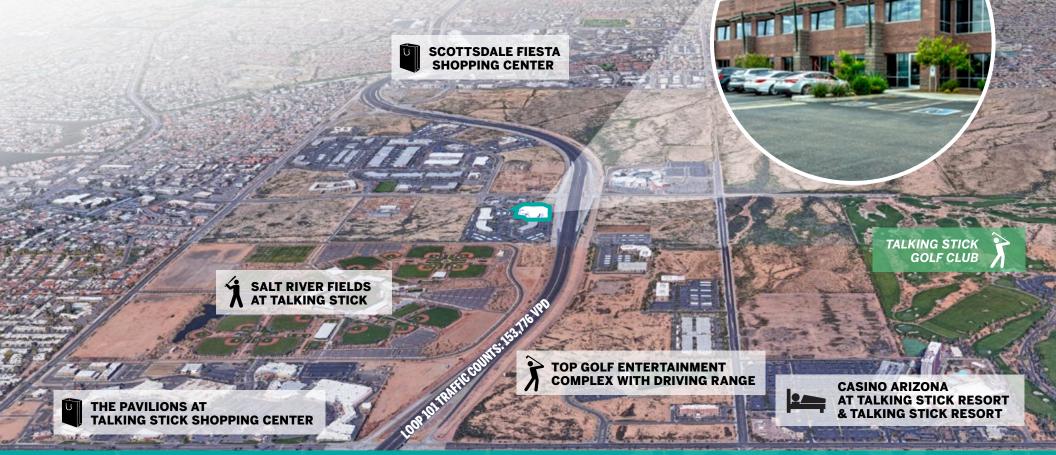

# LOCATED IN THE HEART OF THE CENTRAL SCOTTSDALE SUBMARKET

- FULL DIAMOND INTERCHANGE AT THE LOOP 101 FREEWAY AND VIA DE VENTURA, GIVING THE PROPERTY GREAT FREEWAY EXPOSURE AND ACCESS.
- JUST MINUTES FROM SKY HARBOR AIRPORT AND CLOSE TO GAINEY RANCH, THE PAVILIONS AND THE SCOTTSDALE AIRPARK RETAIL AS WELL AS MANY RESTAURANTS AND HOTELS.