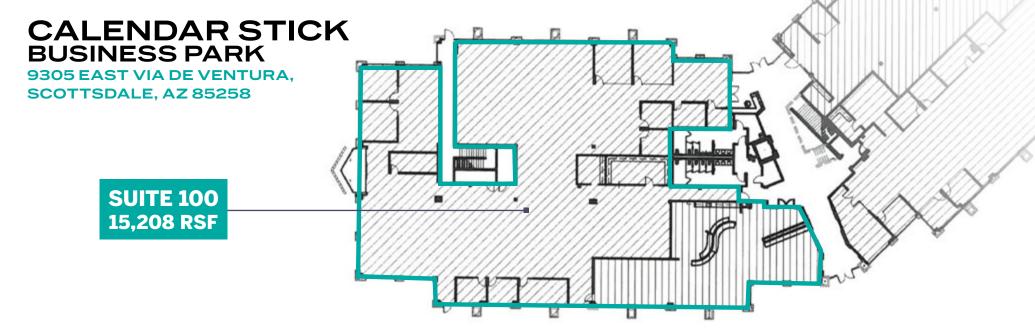

# CALENDAR STICK FOR LEASE

9305 EAST VIA DE VENTURA, SCOTTSDALE, ARIZONA 85258

# **PROPERTY FEATURES**

±15,208 SF AVAILABLE

FIRST FLOOR WITH LOBBY EXPOSURE

5.1/1,000 PARKING RATIO

Visibility EXCELLENT FREEWAY VISIBILITY

Loop 101 EASY FREEWAY ACCESS