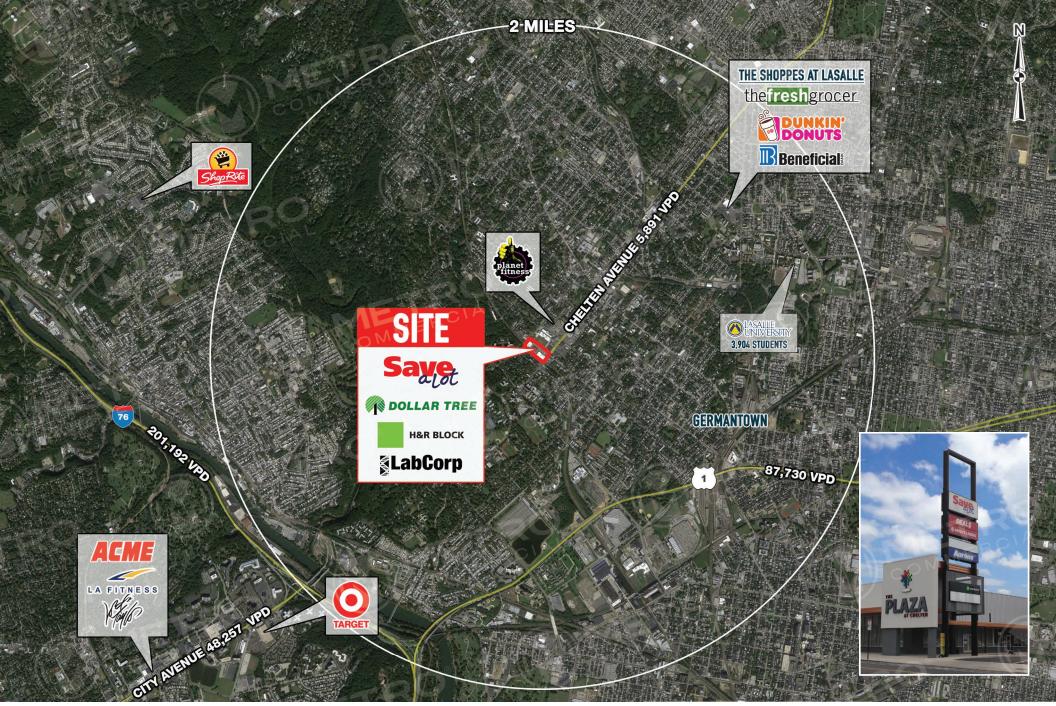

## THE PLAZA AT CHELTEN

# stats.

| 2018 DEMOGRAPHICS*  | 1 MILE   | 3 MILES  | 5 MILES  |
|---------------------|----------|----------|----------|
| EST. POPULATION     | 48,667   | 349,156  | 834,359  |
| EST. HOUSEHOLDS     | 18,359   | 133,708  | 311,192  |
| EST. AVG. HH INCOME | \$42,586 | \$58,409 | \$62,386 |