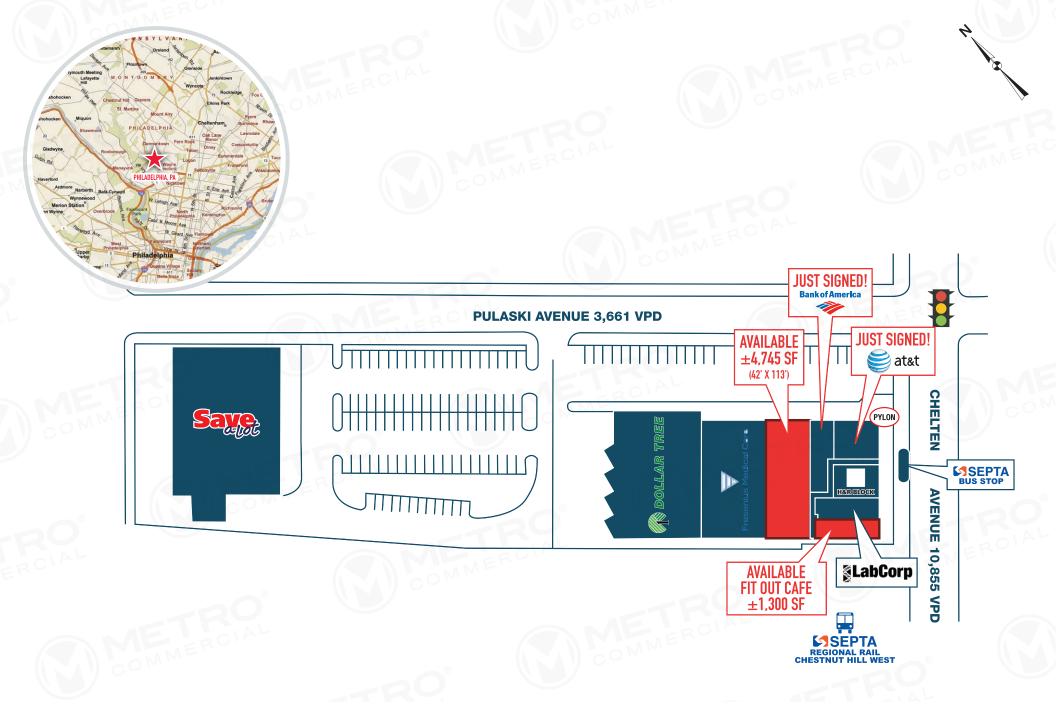

## THE PLAZA AT CHELTEN

# **CHELTEN AVENUE & PULASKI AVENUE**

PHILADELPHIA, PA

±1,300 - 4,745 SF AVAILABLE FOR LEASE

property highlights.

- Total GLA: ±41,421 SF
- ±4,700 SF former Aarons rents space available
- Fully fit-out cafe (1,300 SF) available next to train station
- Exciting redevelopment with brand new facade
- SEPTA Regional Rail (Chestnut Hill West) and bus service adjacent to shopping center