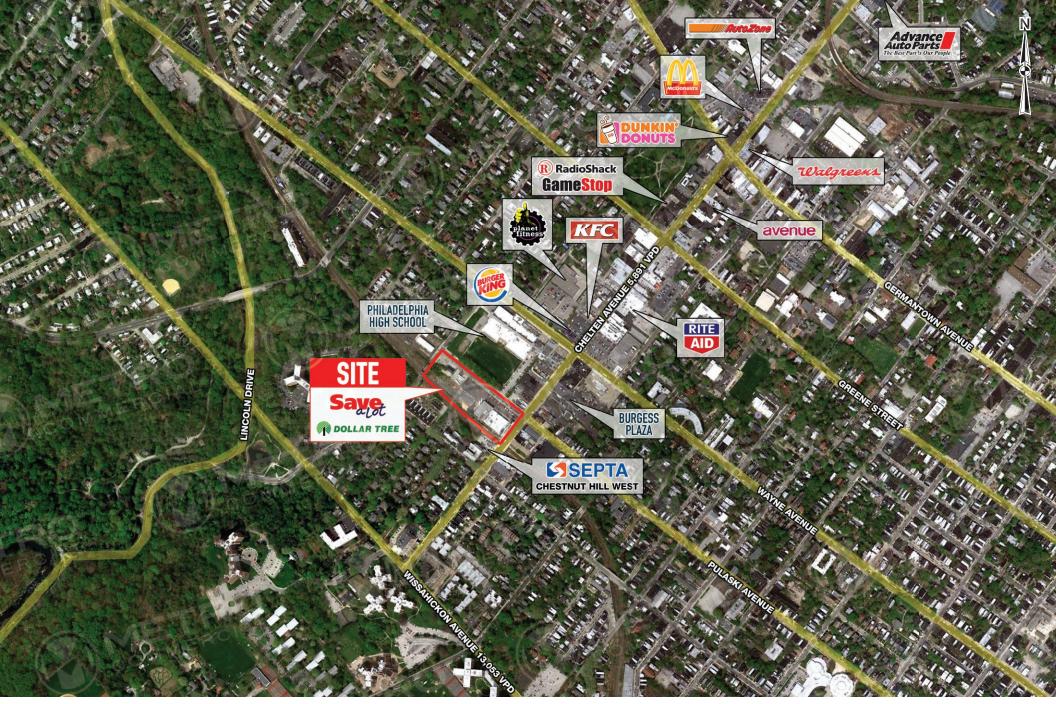

## THE PLAZA AT CHELTEN

CHELTEN AVENUE TRAFFIC COUNT: 10,459 VPD \*ESRI 2018

get in touch.