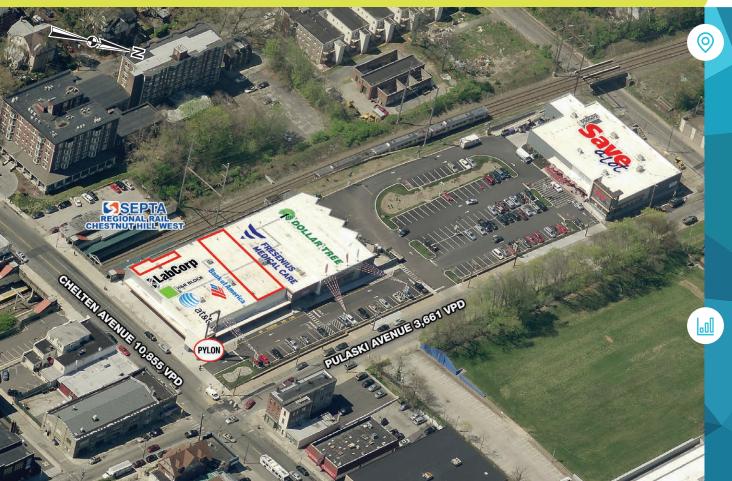

## THE PLAZA AT CHELTEN

# **CHELTEN AVENUE & PULASKI AVENUE**

PHILADELPHIA, PA

±1,300 - 4,745 SF AVAILABLE FOR LEASE

property highlights.

- Total GLA: ±41,421 SF
- ±4,700 SF former Aarons rents space available
- Fully fit-out cafe (1,300 SF) available next to train station
- Exciting redevelopment with brand new facade
- SEPTA Regional Rail (Chestnut Hill West) and bus service adjacent to shopping center