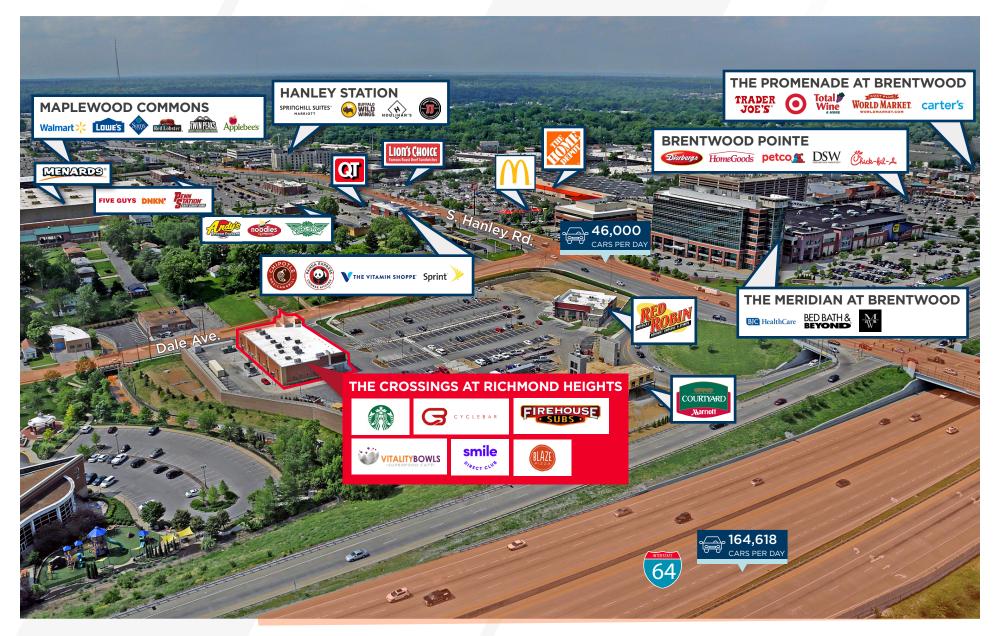

HIGHLY DESIRABLE SUBMARKET The Brentwood/Hanley retail submarket has historically been one of the strongest in the St. Louis MSA and features the area's #1 Regional Mall, St. Louis Galleria (Sales = \$670/SF).

The Crossings at Richmond Heights was developed on the final piece of available land in the trade area, adding to the high barrier entry into the market. The Hanley/Brentwood market has been chosen by numerous retailers as their first St. Louis location, including: Whole Foods, Trader Joes, The Container Store, Arhaus, Menards, Maggiano's and Apple. **EXCEPTIONAL LOCATION** Located at the intersection of Interstate 64/40 (164,000 VPD) and Hanley Road (46,000 VPD), The Crossings at Richmond Heights is first retail center on the Hanley Road exit from one of St. Louis' most traveled highway. The center is accessible by a four-way lighted intersection at Hanley Road and Dale Avenue.

### SURROUNDING RETAIL

CONNOR KAISER +1 314 802-9405 Connor.Kaiser@cushwake.com

MICHAEL HANRAHAN +1 314 746-0371 Michael.Hanrahan@cushwake.com