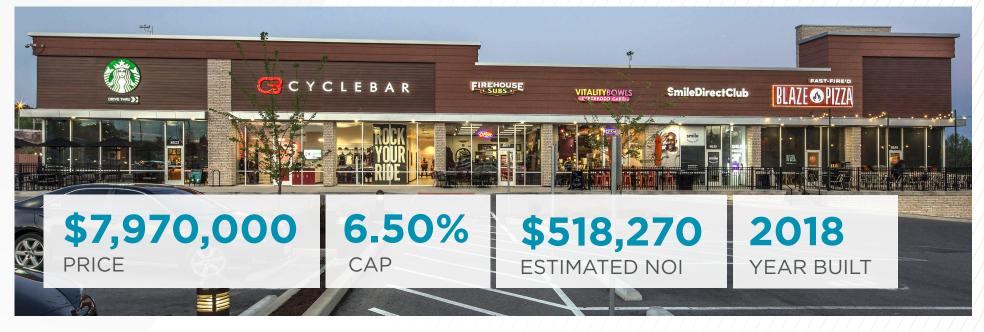

### **INVESTMENT** OVERVIEW

TROPHY ASSET The Crossings at Richmond Heights is an exceptional 13,567 square foot multi-tenant shopping center constructed in 2018 located in St. Louis, Missouri's preeminent Brentwood/Hanley retail submarket. The development features high quality construction, outstanding access, and is anchored by a brand-new, 142room Courtyard Marriott.

OUTSTANDING TENANT ROSTER The Crossings at Richmond Heights is anchored by a brand new, 142-room, Courtyard Marriott and is 100% leased to national tenants. The tenant mix is extremely diverse, ranging from America's #1 Coffee Brand, Starbucks, to the company revolutionizing the teeth-straightening industry, SmileDirectClub.