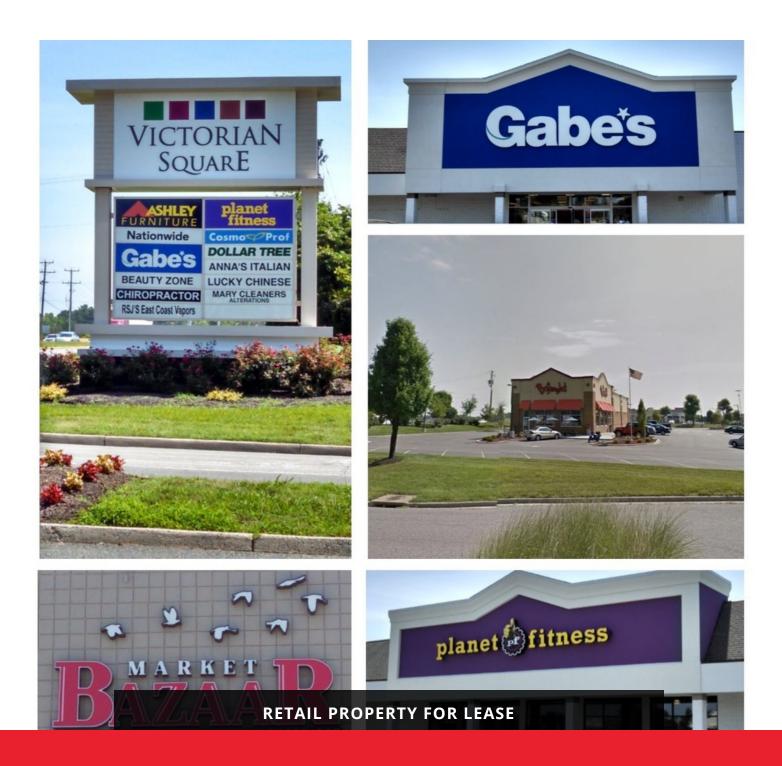

# VICTORIAN SQUARE SHOPPING CENTER

10939 HULL STREET ROAD, MIDLOTHIAN, VA 23112

### VICTORIAN SQUARE SHOPPING CENTER

10939 HULL STREET ROAD, MIDLOTHIAN, VA 23112

#### **PROPERTY HIGHLIGHTS**

- Small shop and restaurant space available from 1,200 sf to 2,000 sf
- Highly visible location along Hull Street and Genito Road
- Less than 2 miles from State Route 288 with excellent demographics
- Join Gabe's, Planet Fitness, Bojangles, Ashley Furniture, Dollar Tree, Market Bazaar, Pizza Hut, Launch Trampoline Park, and other specialty shops and restaurants