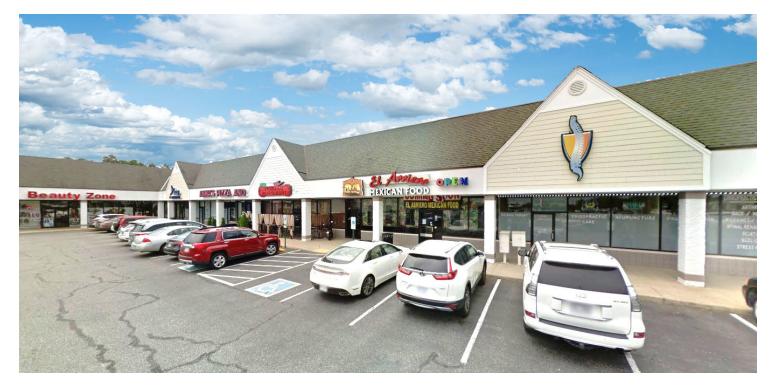

#### **PROPERTY HIGHLIGHTS**

- Small shop and restaurant space available from 1,200 sf to 2,000 sf
- Highly visible location along Hull Street and Genito Road
- Less than 2 miles from State Route 288 with excellent demographics
- Join Gabe's, Planet Fitness, Bojangles, Ashley Furniture, Dollar Tree, Market Bazaar, Pizza Hut, Launch Trampoline Park, and other specialty shops and restaurants