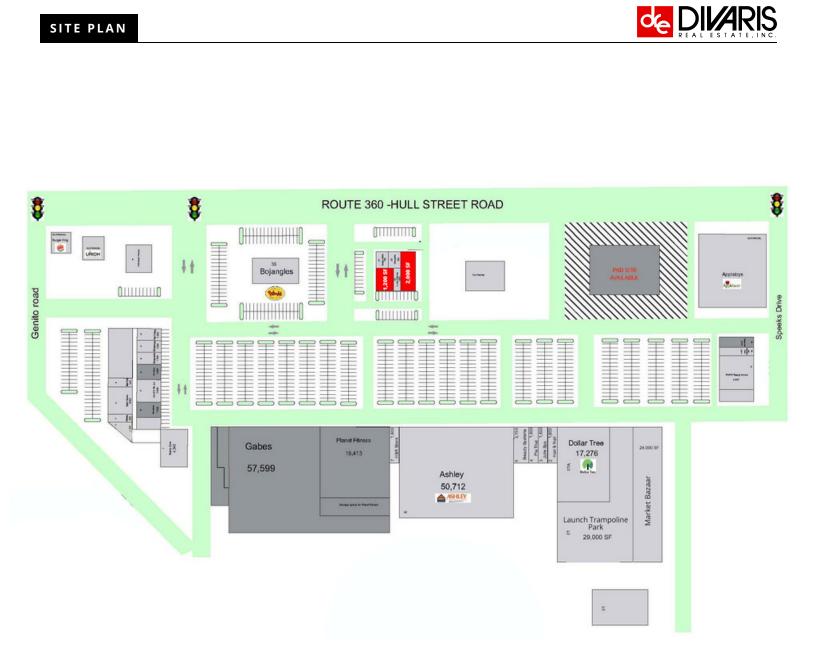

#### **OFFERING SUMMARY**

| Available SF:    | 1,200 - 2,000 SF |  |  |
|------------------|------------------|--|--|
| Lease Rate:      | Negotiable       |  |  |
| Building Size:   | 271,215 SF       |  |  |
| AVAILABLE SPACES | SF               |  |  |
| c                | 1 0 0 0 0 5      |  |  |
| Space 23         | 1,200 SF         |  |  |

#### **PROPERTY HIGHLIGHTS**

- Small shop and restaurant space available from 1,200 sf to 2,000 sf
- Highly visible location along Hull Street and Genito Road
- Less than 2 miles from State Route 288 with excellent demographics
- Join Gabe's, Planet Fitness, Bojangles, Ashley Furniture, Dollar Tree, Market Bazaar, Pizza Hut, Launch Trampoline Park, and other specialty shops and restaurants