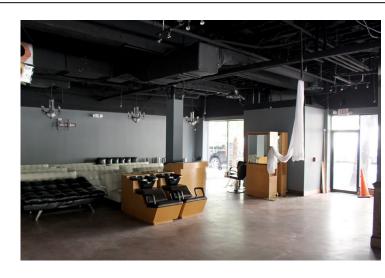

### **Property Features**

- ±5,050 sq. ft. available
- Will Divide
- 100% HVAC, Fully Sprinkled, Full Restrooms, & Grease Trap available
- Power: 450 Amps