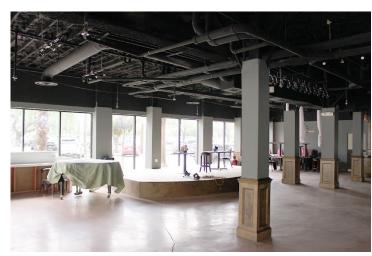

Cushman & Wakefield is pleased to offer for lease this ±5,050 sq. ft. ground floor space, located at a prime corner of Caroline and Clay in the heart of Houston's downtown

For more information, contact:

### **Property Features**

- ±5,050 sq. ft. available
- Will Divide
- 100% HVAC, Fully Sprinkled, Full Restrooms, & Grease Trap available
- Power: 450 Amps