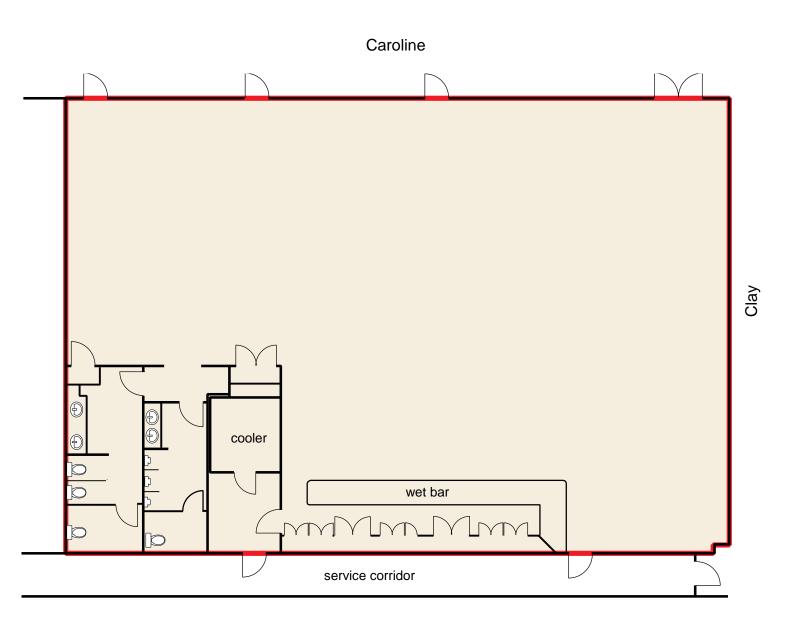

### **Property Features**

- ±5,050 sq. ft. available
- Will Divide
- 100% HVAC, Fully Sprinkled, Full Restrooms, & Grease Trap available
- Power: 450 Amps