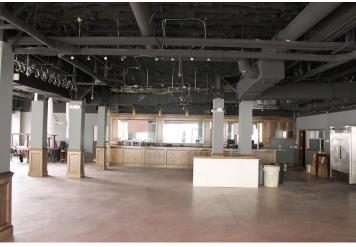

### **Property Features**

- ±5,050 sq. ft. available
- Will Divide
- 100% HVAC, Fully Sprinkled, Full Restrooms, & Grease Trap available
- Power: 450 Amps