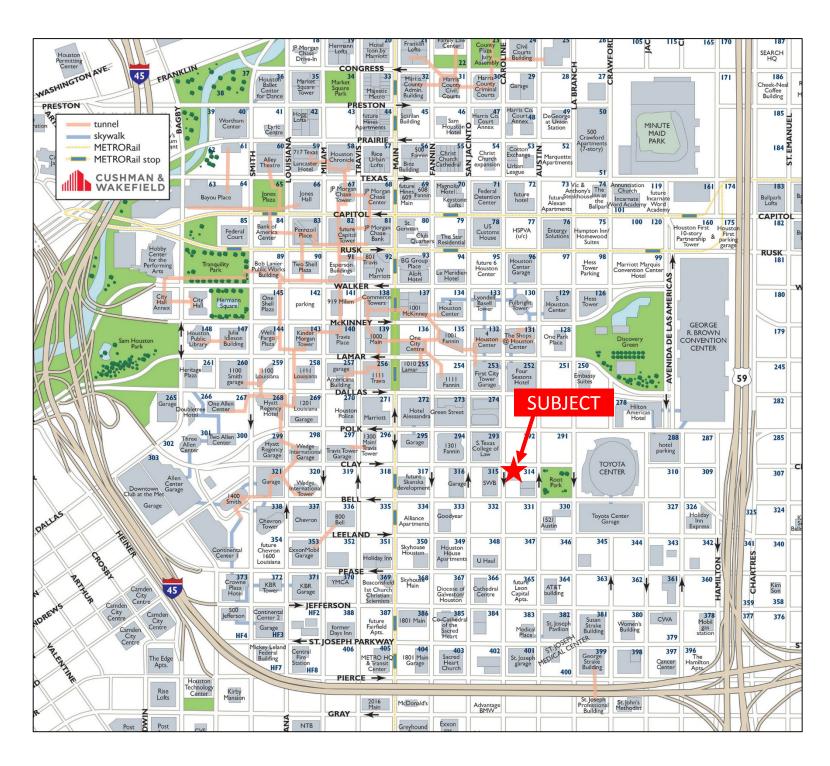

#### Area Facts

On a prime corner at Caroline and Clay in the CBD

Adjacent blocks provide access to the CBD Tunnel System

Within walking distance from Discovery Green Downtown Park, George R. Brown Convention Center and Toyota Center

Strong customer base in the following:

- Adjacent to the Houston College of Law
- Multiple residential developments:
- 300+ luxury apartments in The Star, the old Texaco building currently under renovation
- -336 unit Skyhouse Houston
- 336 unit Skyhouse Main
- 361 unit Marquette Apartments
- 400 unit 500 Crawford
- 285 unit Alexan Apartments
- Nearby lofts: Keystone, Capital & St. Germaine, Rice, Byrd and Kirby

Two blocks from Greenstreet mixed-use development

Three blocks from Metro Rail Station

AC Hotel by Marriott at 723 Main to start construction 1Q2017

(713) 963 2888

Hotel Alessandra to be completed 2Q2017

Multiple office buildings nearby:

- Hilcorp Tower, 500,000 sq. ft. office
- Houston Center complex
- Key Map 493Q
- Call Broker for Pricing

For more information, contact:

Scott E. Miller (713) 963 2835 scott.miller@cushwake.com david.cook@cushwake.com