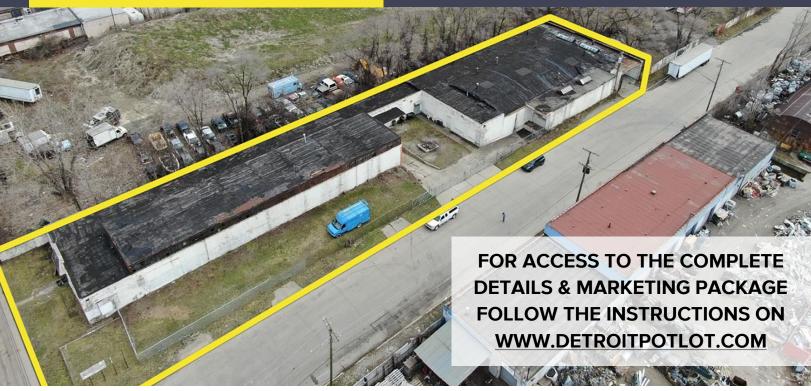

## 6556 E. McNICHOLS ROAD **DETROIT, MICHIGAN**

INDUSTRIAL FOR SALE 20,000 Square Feet Available

## **GROWING AND PROCESSING FACILITY**

## PROPERTY FEATURES

- 20,000 square feet available
- Sale price: \$1.6M (\$80/sq. ft.) cash or shortterm land contract

## PROPERTY WILL COME EQUIPPED WITH:

- · Buildout plan and design for state-of-theart cannabis grow and processing facility
- 2 Class C medical grow licenses
- 1 processing license
- Up to date due diligence