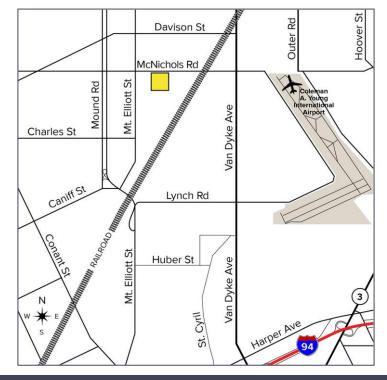

## 6556 E. McNICHOLS ROAD **DETROIT, MICHIGAN**

INDUSTRIAL FOR SALE 20,000 Square Feet Available