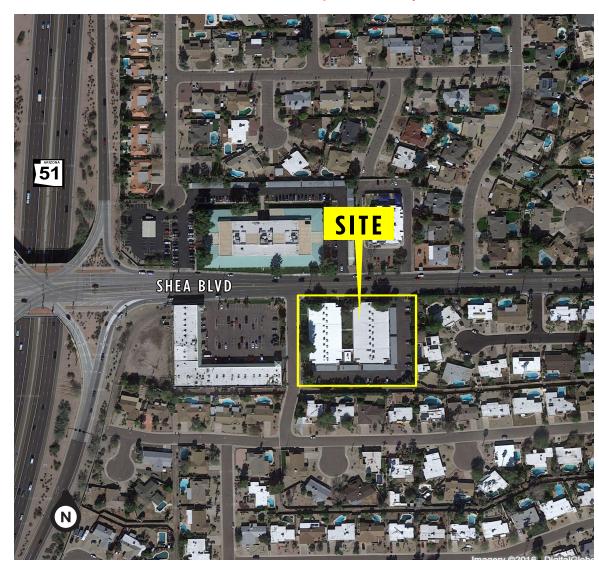

### **PROPERTY FEATURES**

- Recently Remodeled
- Convenient Location with Easy Access to Restaurants
- Close to Highway 51
- Available Suite:
  Suite 108: ±988 RSF \$17.50 PSF, Full Service Gross, 1st Year\*

• Parking: 4/1,000

Covered Parking Available

• Garden Style Office Setting

• Freshly Renovated Exterior