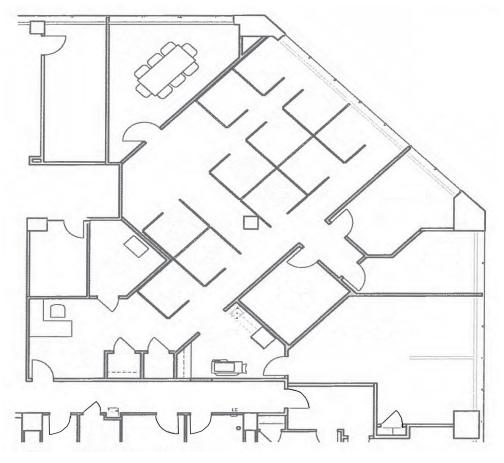

# Floorplan

2,742 s.f. of office space available on the 21<sup>st</sup> floor including a conference room, break room and private offices.