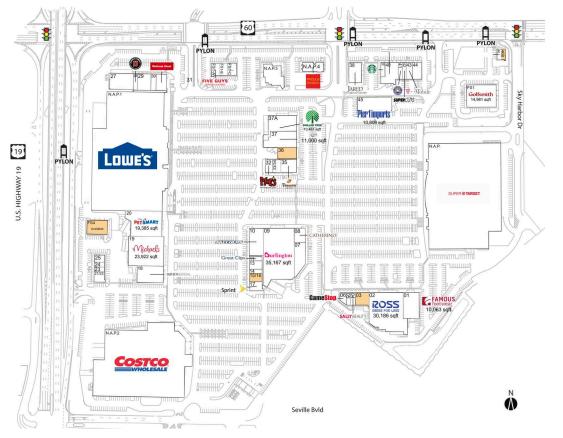

# **CLEARWATER MALL**

27.959100, -82.729600 20505 US Highway 19 North | Clearwater, FL 33764

37A

39

40

41

42

43

Dollar Tree

Jewelry

Starbucks

Supercuts

Pier 1 Imports

Sport Clips

T-Mobile

Jared The Galleria of

Men's Wearhouse Yogurt Mountain

The Vitamin Shoppe

10,481 SF

5.780 SF

1,400 SF 6,848 SF

1,600 SF 1,440 SF

2,400 SF

3,546 SF

10,808 SF

1,000 SF

1865 - 02.15.19

#### **AVAILABLE SPACE**

| FS4   | 11,186 SF |
|-------|-----------|
| 03    | 3,910 SF  |
| 15/16 | 2,400 SF  |
| 36    | 4,938 SF  |
| 46B   | 1,000 SF  |