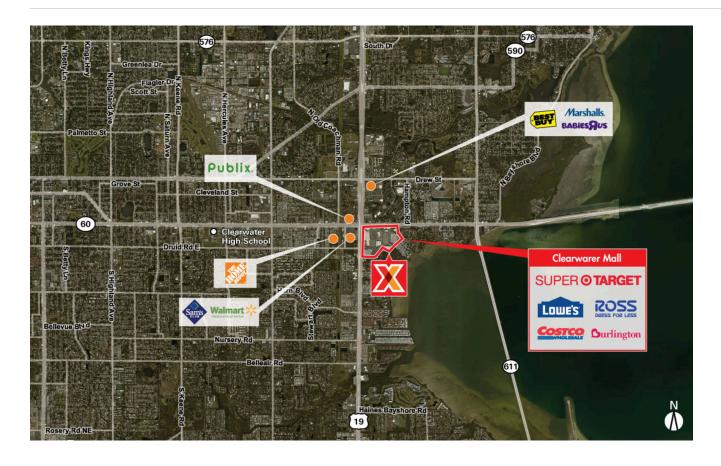

## **CLEARWATER MALL**

27.959100, -82.729600 20505 US Highway 19 North | Clearwater, FL 33764

| DEMOGRAPHICS | 1 MILE   | 3 MILE   | 5 MILE   |
|--------------|----------|----------|----------|
| ***          | 12,788   | 86,903   | 238,345  |
| <b>^</b>     | 6,300    | 39,614   | 107,318  |
| \$           | \$55,255 | \$63,779 | \$61,164 |
|              |          |          |          |

Lowe's, SuperTarget & Costco-anchored center with top national retailers including Ross Dress for Less, Ulta Beauty, Michaels, PetSmart, Burlington & Golfsmith

Positioned at the heavily trafficked intersection of US Rte 19 with a traffic count of 92,000+ VPD & Gulf to Bay Blvd (SR 60) with a traffic count of 59,000+ VPD

Surrounded by a dense population of 87,000+ within a 3-mile radius