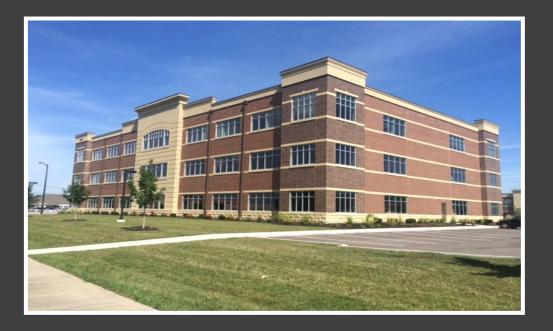

## UNION CENTRE OFFICE PARK TWO 9078 UNION CENTRE BLVD WEST CHESTER, OH.

## **PROPERTY SPECIFICATIONS**

TOTAL BUILDING SQ FT 48,000 SQ FT

PARKING SPACE PARKING SPACES—252 Combined

YEAR BUILT 2014

CONSTRUCTION TYPE BRICK & STEEL FRAME

CEILING HEIGHT N/A

COLUMN SPACING VARIES

FLOOR 4" SOG AND 4" SOMD