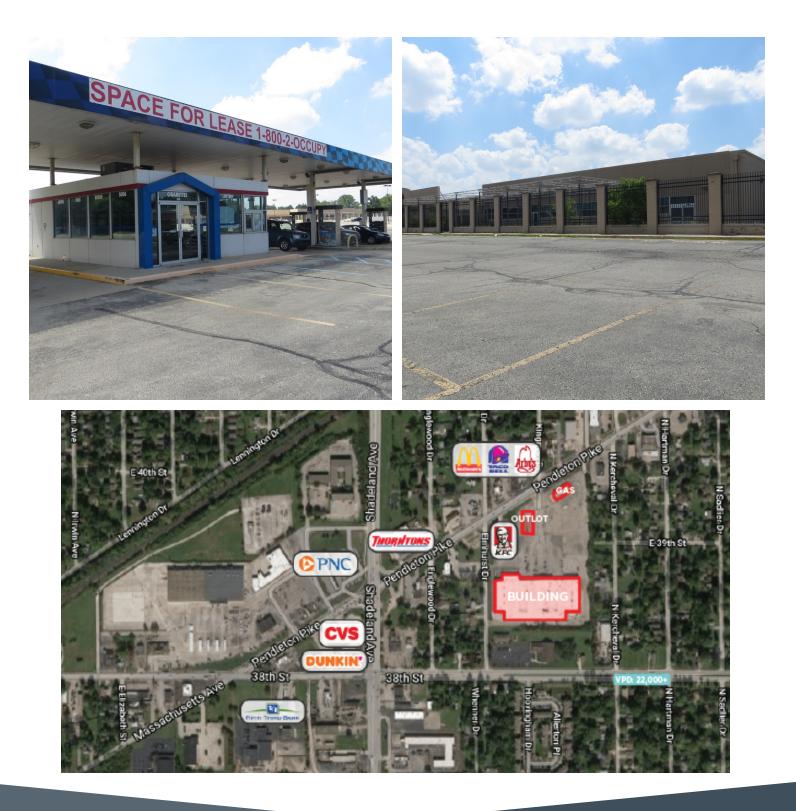

## **PENDLETON PLAZA RETAIL AND COMMERCIAL SPACE** 7201 PENDLETON PIKE, INDIANAPOLIS, IN 46226

| LEASE RATE |
|------------|
|------------|

NEGOTIABLE

**AVAILABLE SF** 2,400 - 52,586 SF

Located near I-465 in a high traffic area. This community center has a newly renovated facade and parking for 950 cars! Excellent Retail Space for Lease in Indianapolis

- + Large Box Space
- Multiple Configuration Options
- + 22000+ Daily Traffic Count
- Join Roses as a Tenant
- Great Location and Trade Area for a Variety of Tenants

in y f 🖸 V #growIndiana

PAT O'HARA Senior Vice President O 317.663.6076 C 317.796.4733 pohara@bradleyco.com

# PENDLETON PLAZA RETAIL AND COMMERCIAL SPACE

7201 PENDLETON PIKE, INDIANAPOLIS, IN 46226

LEASE TYPE | NNN TOTAL SPACE | 2,400 - 52,586 SF **LEASE TERM** | Negotiable **LEASE RATE** | Negotiable **CVS** NORTH SHADELAND AVENUE ELMHURST DRIVE 200.5 42. 69.8 STATE ROAD! 30.9 L 57.6 117.6 Available 52,586 sf 210.33 Newly renovated façade Proposed 5 Outlot 200.29 PENDLETON PIKE KINGMAN DRIVE OSES 2 **OReilly** AUTO PARTS Available (210.33' x 200.29' irr.) Available 52,586 sf 3 1. Gas Station 5 Available 2. Roses Dept. Store 62,301 sf З. Available (60' x 200') 12,000 sf WAFFLE House. 4 Available (40' x 140') 5,600 sf Available Storage (40' x 60') 2,400 sf 5. Gas Station – 825 sf Building & 6 Pumps 6. (Building is available for redevelopment) Ð

| SUITE         | TENANT    | SIZE (SF) | LEASE TYPE | LEASE RATE |
|---------------|-----------|-----------|------------|------------|
| For Lease     | Available | 52,586 SF | NNN        | Negotiable |
| Inline        | Available | 12,000 SF | NNN        | Negotiable |
| Inline        | Available | 5,600 SF  | NNN        | Negotiable |
| Storage Space | Available | 2,400 SF  | NNN        | Negotiable |