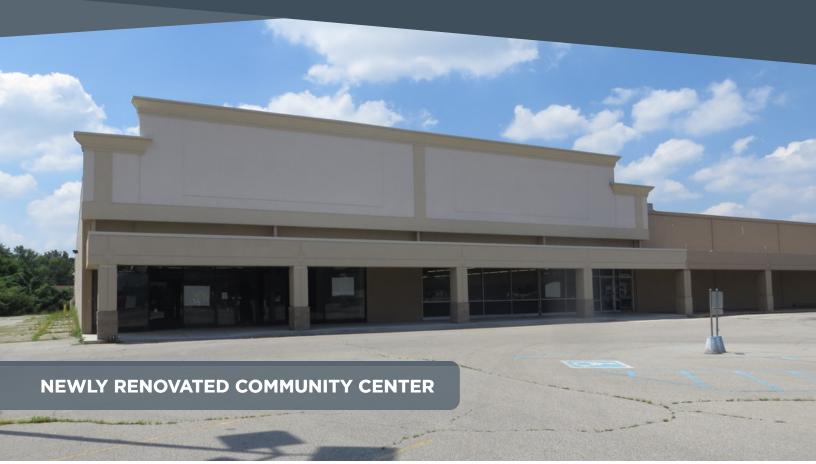

## **PENDLETON PLAZA RETAIL AND COMMERCIAL SPACE** 7201 PENDLETON PIKE, INDIANAPOLIS, IN 46226

| LEASE RATE |
|------------|
|------------|

NEGOTIABLE

**AVAILABLE SF** 2,400 - 52,586 SF

Located near I-465 in a high traffic area. This community center has a newly renovated facade and parking for 950 cars! Excellent Retail Space for Lease in Indianapolis

# PENDLETON PLAZA RETAIL AND COMMERCIAL SPACE

7201 PENDLETON PIKE, INDIANAPOLIS, IN 46226