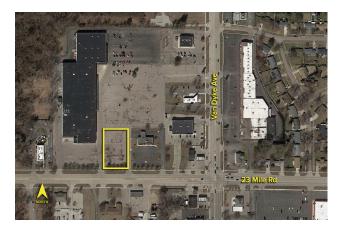

## LAND For Sale

| Location:       | 7665 Twenty-Three Mile Road |  |  |
|-----------------|-----------------------------|--|--|
| Side of Street: | North                       |  |  |
| City:           | Shelby Twp., MI             |  |  |
| Cross Streets:  | Van Dyke Avenue             |  |  |
| County:         | Macomb                      |  |  |

| Acreage:                               | 0.92             |                                       | Ir          | nprovements:    | N/A     |                       |            |
|----------------------------------------|------------------|---------------------------------------|-------------|-----------------|---------|-----------------------|------------|
| Zoning:                                | C-3              |                                       | D           | imensions:      |         |                       |            |
| UTILITIES                              |                  |                                       |             |                 |         |                       |            |
| Sanitary Sewer:                        | No               |                                       | G           | as:             | No      |                       |            |
| Storm Sewer:                           | No               |                                       | 0           | utside Storage: | No      |                       |            |
| Water:                                 | No               |                                       | R           | ail Siding:     | No      |                       |            |
| ADJACENT LAND                          | )                |                                       |             |                 |         |                       |            |
| North:                                 | Retail           |                                       | East:       |                 | Retai   | I                     |            |
| South:                                 | Retail           |                                       | W           | West: Reta      |         | I                     |            |
| PRICING INFORM                         | ATION            |                                       |             |                 |         |                       |            |
| Asking Price:                          | \$899,000.0      | 00                                    |             |                 |         |                       |            |
| Per Acre:                              | \$977,173.91     |                                       | Ρ           | arcel #:        | 23-0    | 7-16-476-029          |            |
| Per SqFt :                             | \$22.43          |                                       | A           | ssessor Number: | N/A     |                       |            |
| Terms:                                 |                  |                                       | Т           | axes:           |         |                       |            |
| TRAFFIC INFORMATION                    |                  |                                       | DEMOGRAPHIC | S               |         | Median HH             |            |
| Yr: 2020 Coun                          | <b>t:</b> 21,012 | 23 Mile Rd. W. of Van Dyke Ave.       |             |                 |         | Population            | Income     |
| Yr: 2020 Coun                          | <b>t:</b> 20,852 | 23 Mile Rd. E. of Van Dyke Ave.       |             | 1 Mile Radius   |         | 6,152                 | \$90,297   |
| Yr: 2020 Coun                          | <b>t:</b> 20,882 | Van Dyke Ave. N. of 23 Mile Rd.       |             | 3 Mile Radius   |         | 65,570                | \$85,673   |
| Yr: 2020 Coun                          | <b>t:</b> 22,573 | Van Dyke Ave. S. of 23 Mile Rd.       |             | 5 Mile Radius   |         | 202,834               | \$85,479   |
| <b>Comments:</b> Reta<br>more details. | iil pad site av  | ailable on a great corner. Contact Br | roke        | er for          | Ryan Rd | Mound Rd<br>polisieus | 24 Mile Rd |