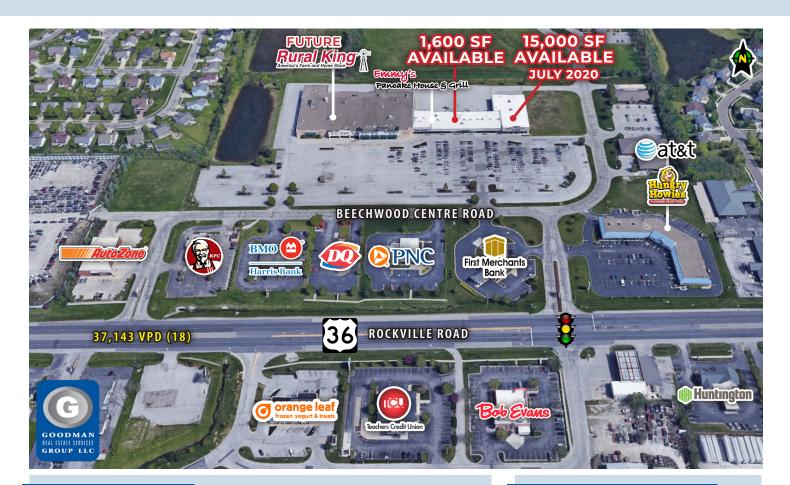

# **BEECHWOOD CENTRE**

Avon, Indiana

### HIGHLIGHTS

- Join future Rural King as well as area retailers and restaurants including Lowe's, Kroger, CVS Pharmacy, Walgreens, AutoZone, KFC, Dairy Queen, Bob Evans, Arby's, Burger King, and Taco Bell
- Population of over 110,000 within 5 miles with average household incomes exceeding \$85,000
- Signalized access off of US Route 36
- AVAILABLE:
  - 1,600 square feet
  - 15,000 square feet (July 2020)