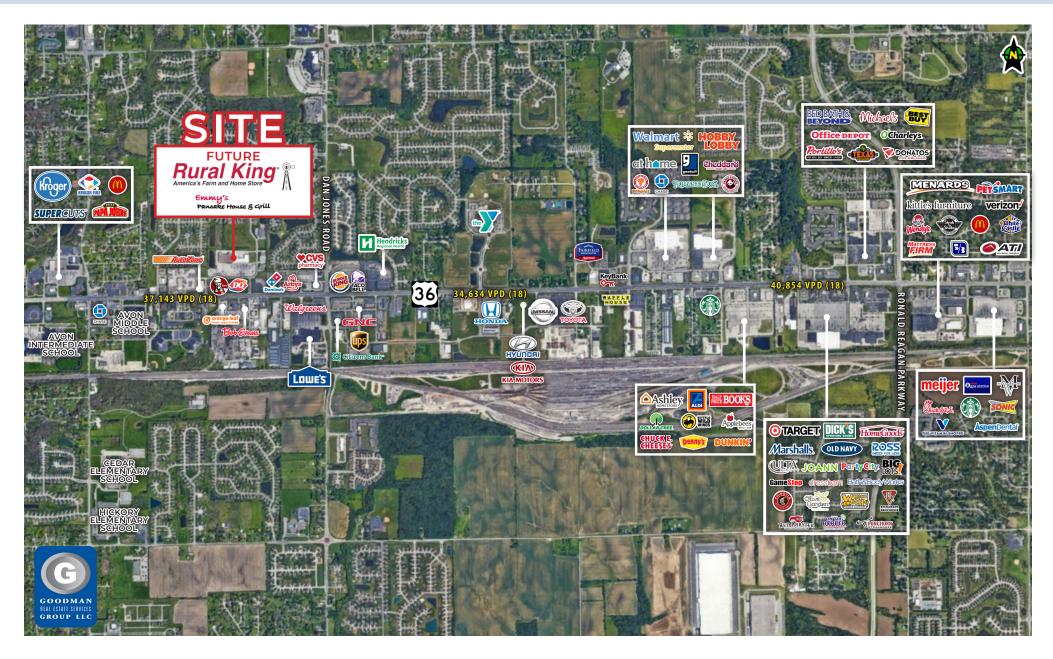

### HIGHLIGHTS

- Join future Rural King as well as area retailers and restaurants including Lowe's, Kroger, CVS Pharmacy, Walgreens, AutoZone, KFC, Dairy Queen, Bob Evans, Arby's, Burger King, and Taco Bell
- Population of over 110,000 within 5 miles with average household incomes exceeding \$85,000
- Signalized access off of US Route 36
- AVAILABLE:
  - 1,600 square feet
  - 15,000 square feet (July 2020)

## DEMOGRAPHICS

| POPULATION            | 1 MILE   | 3 MILE    | 5 MILE   | 10 MILE  | 15 MILE  |
|-----------------------|----------|-----------|----------|----------|----------|
| 2024 Projection       | 7,325    | 50,473    | 127,165  | 394,004  | 771,421  |
| 2019 Estimate         | 6,368    | 44,152    | 113,554  | 370,116  | 731,780  |
|                       |          |           |          |          |          |
| INCOME                | 5 MILE   | 10 MILE   | 15 MILE  | 20 MILE  | 30 MILE  |
| 2019 Average          | \$92,553 | \$100,366 | \$85,774 | \$70,177 | \$72,085 |
| 2019 Median           | \$83,563 | \$85,232  | \$70,236 | \$54,718 | \$52,573 |
|                       |          |           |          |          |          |
| DAYTIME<br>POPULATION | 5 MILE   | 10 MILE   | 15 MILE  | 20 MILE  | 30 MILE  |
| 2019 Employees        | 5,974    | 16,775    | 58,752   | 192,611  | 497,606  |