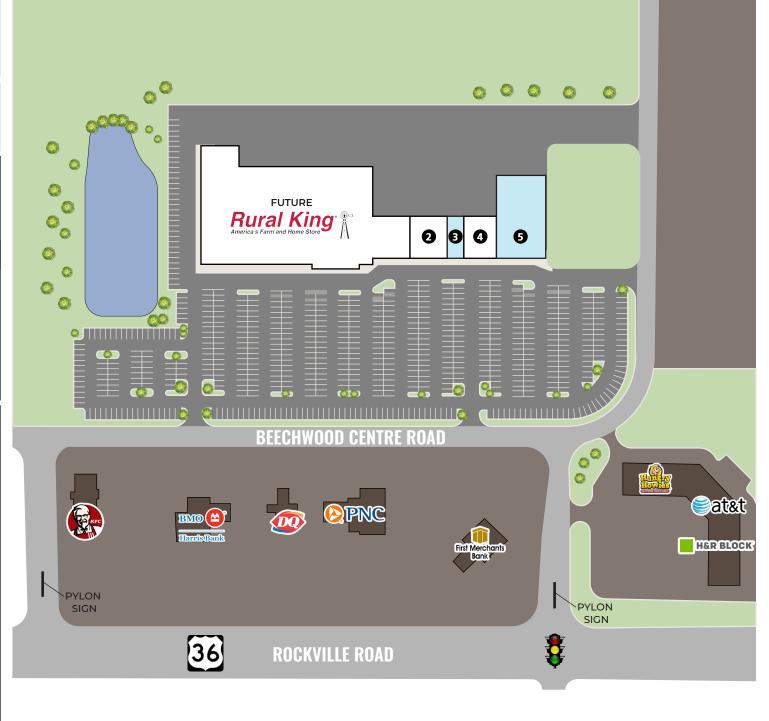

| Key  |                     |                       |
|------|---------------------|-----------------------|
|      | Leased              | Neg Lease             |
|      | Available           | Not Part              |
| UNIT | TENANT              | <b>SIZE</b> (SQ. FT.) |
| 1    | Future Rural King   | 73,705                |
| 2    | Emmy's Pancake Hous | se 5,500              |

1,600

3,200

15,000

99,005

Available

Hoosier Warriors

Available (July 2020)

# **ALEX JUSTICE**

SITE SUMMARY

3

4

5

alexandria@goodmanrealestate.com