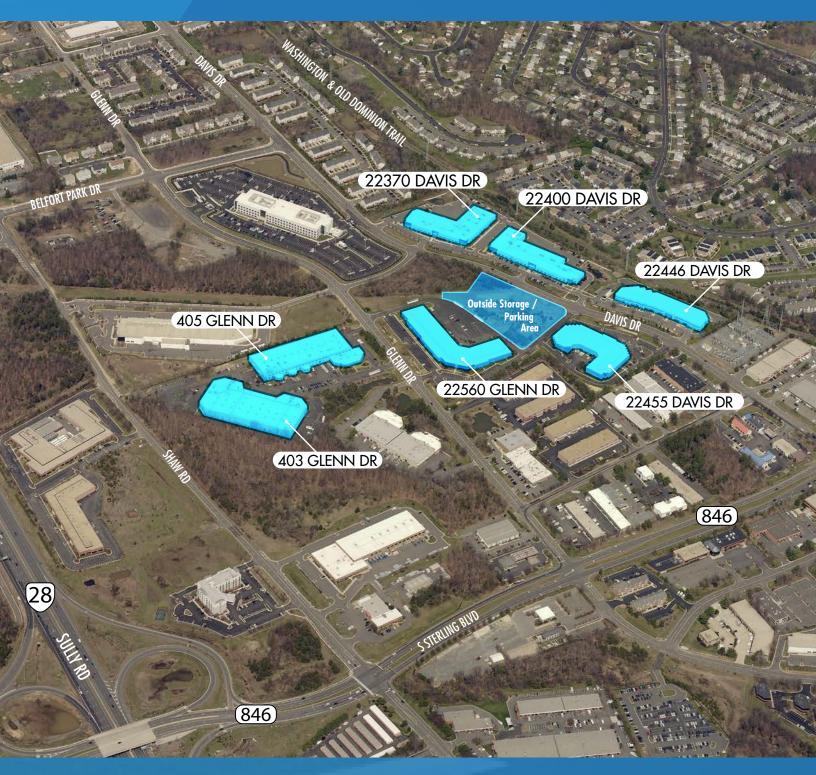

### Park Highlights

Sterling Park is comprised of approximately 474,274 square feet of office and warehouse spaces in 7 buildings. The park is zoned PD-IP 93 Rev. (Loudoun County) which allows a wide array of commercial uses.

**Total Size:** 474,274 SF Loading: 60 Loading Docks

21 Drive-Ins (varies per building) Land Area: 37.04 acres

**Parking:** 

Classification: Flex Office and Warehouse 22455 Davis Dr &

**Year Built:** 1987 - 2011 (varies per building) 22370 Davis Dr:

PD-IP 93 Rev. (Loudoun County) **Zoning:** 

Fire Safety: Fully Sprinklered

Ceiling Height: 15'6" - 24' (varies per building) 403 - 405 Glenn Dr: 1.6/1,000 SF

22560 Glenn Dr: 3.0/1,000 SF

2.7/1,000 SF

22400 Davis Dr: 3.4/1,000 SF

22446 Davis Dr: 2.3/1,000 SF

Outside Storage/ Parking Area Available