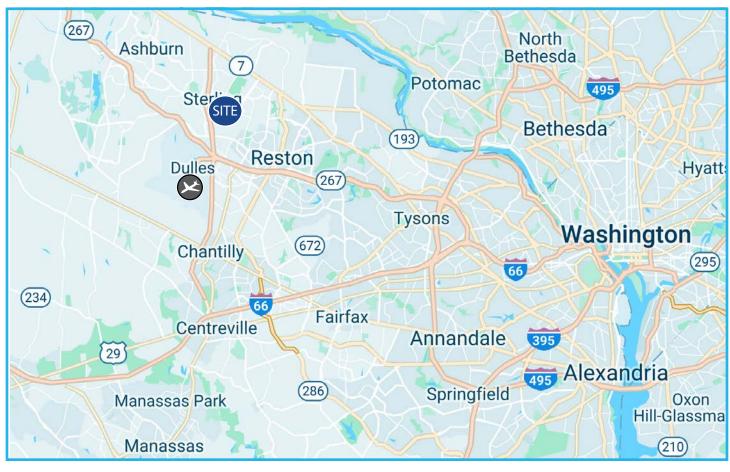

The park is very well located in Sterling, VA in proximity to the Dulles International Airport and surrounded by numerous amenities. With excellent access to major road arteries such as Route 28 and the Dulles Toll Road.

### Distance To

| ▶ Route 28                            | Route 507 Miles        |
|---------------------------------------|------------------------|
| Dulles Toll Road2.25 Miles            | Interstate 6610 Miles  |
| ▶ Dulles International Airport3 Miles | Interstate 49513 Miles |
| ▶ Route 73.25 Miles                   | ▶Washington DC22 Miles |