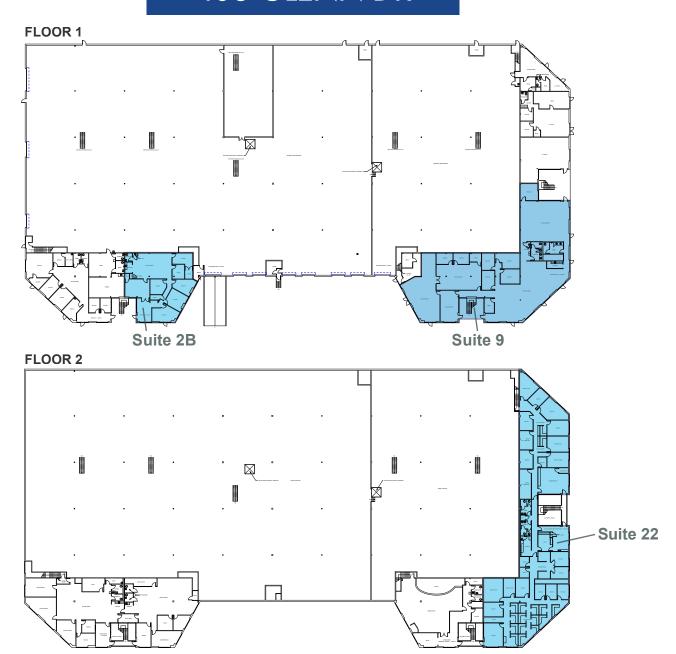

### 403 GLENN DR

| Suites Available | Square Feet | Rental Rate | Loading      |
|------------------|-------------|-------------|--------------|
| Suite 2B         | 2,726 SF    | \$10.50 NNN | N/A (Office) |
| Suite 9          | 8,038 SF    | \$10.50 NNN | N/A (Office) |
| Suite 22         | 8,475 SF    | \$10.50 NNN | N/A (Office) |