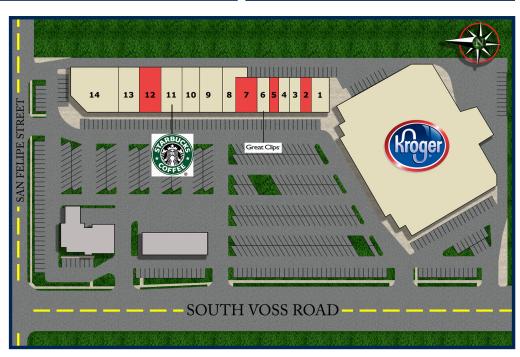

## TENANTS INCLUDE

- 1. Hand and Stone Massage
- 2. Available 1,080 sq. ft.
- 3. Marble Slab Creamery
- 4. Ultra Clean Cleaners
- 5. Available 1,200 sq. ft.
- 6. Great Clips
- 7. Available 2,400 sq. ft. Restaurant
- 8. Sushi Choo Choo
- 9. Richard's Fine Liquors
- 10. Rooster's Men's Grooming Center
- 11. Starbucks Coffee
- 12. Available 2,500 sq. ft.
- 13. Vision Source
- 14. Methodist Emergency Care Cente