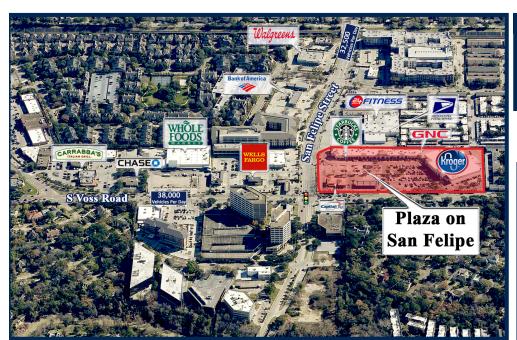

## Plaza on San Felipe

1635 - 1745 Voss Road, Houston, Texas 77057

## **Property Description**

Gross Leasing Area: 97,727
Zoning: None
Traffic Count: 70,516 Vehicles Per Day

| Demographics                   |           |           |           |
|--------------------------------|-----------|-----------|-----------|
|                                | 1 Mile    | 3 Miles   | 5 Miles   |
| Population                     | 25,070    | 193,178   | 487,111   |
| Households                     | 13,150    | 87,386    | 203,904   |
| Average<br>Household<br>Income | \$118,475 | \$108,486 | \$109,534 |